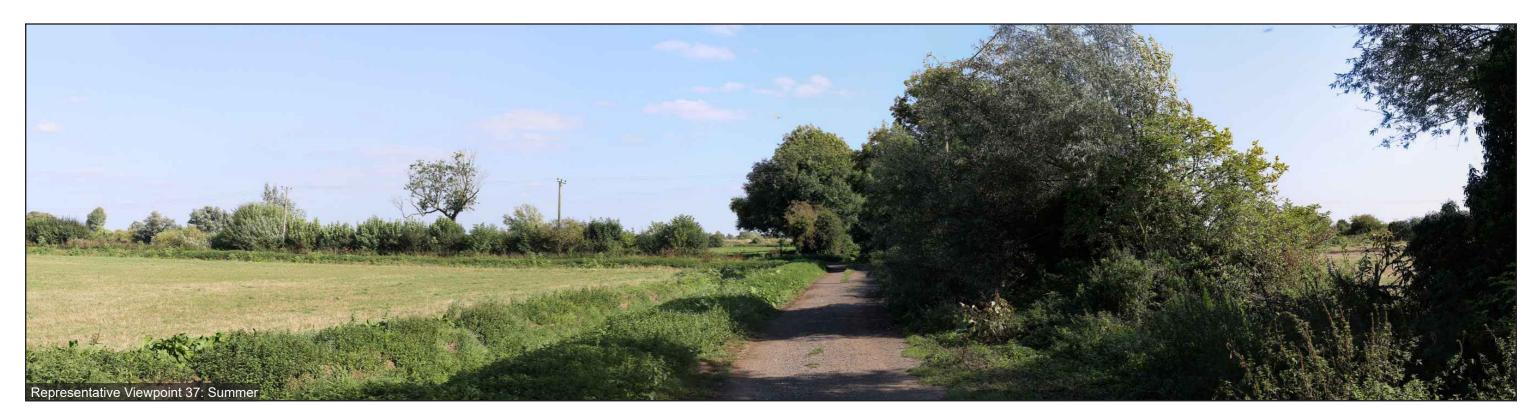

Photographs illustrating the existing view in winter and summer from the representative viewpoint described in Chapter 15 of the ES: Landscape and Visual Amenity

Viewpoint 37: Residents in Burgess Road looking east and users of Bridleway Waterbeach 247/10 looking east

Stitched Panoramas

Winter: 01.12.21; 10:14

**Summer:** 14.10.21; 09:36

**OS Grid Ref:** LAT: 52; 13; 9 LONG: 0; 12; 60

Photographs illustrating the existing view in winter and summer from the representative viewpoint described in Chapter 15 of the ES: Landscape and Visual Amenity