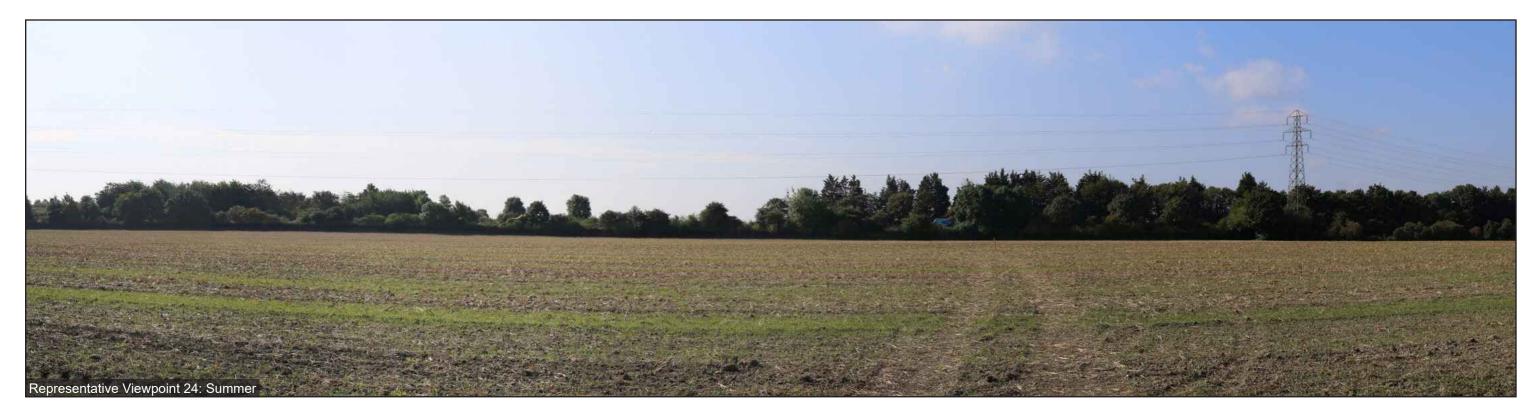

Photographs illustrating the existing view in winter and summer from the representative viewpoint described in Chapter 15 of the ES: Landscape and Visual Amenity

Viewpoint 24: Residents at Biggin Abbey House and associated cottages and users of Footpaths Fen Ditton 85/8 looking south and east

**Stitched Panoramas** 

Winter: 29.01.22; 15:00

**Summer:** 22.09.21; 09:59

**OS Grid Ref:** LAT: 52; 12; 26 LONG: 0; 13; 13

Photographs illustrating the existing view in winter and summer from the representative viewpoint described in Chapter 15 of the ES: Landscape and Visual Amenity