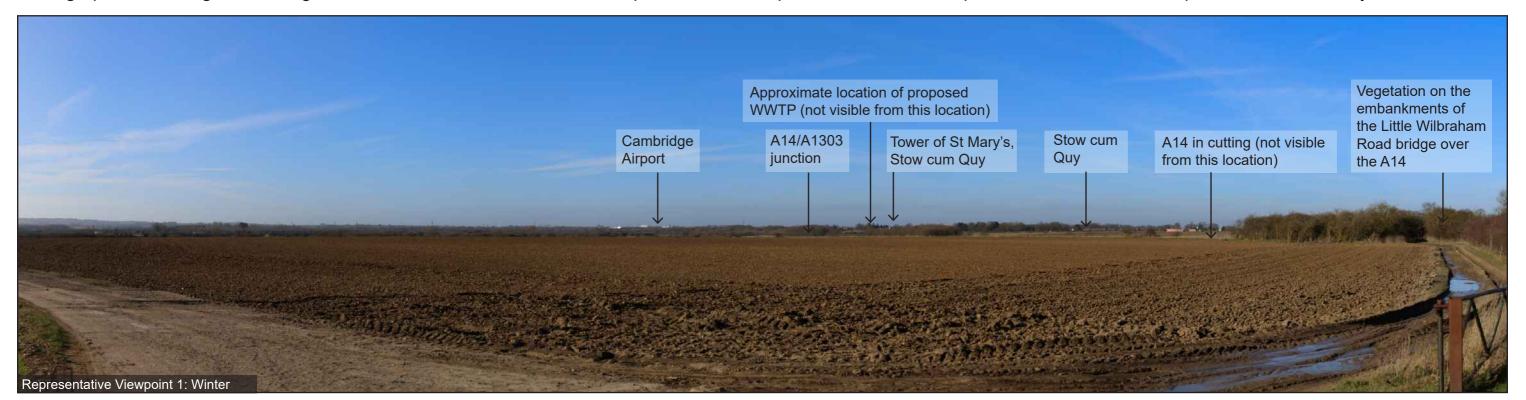

#### **Cambridge Waste Water Treatment Plant - Landscape Character**

Photographs illustrating typical features of the LCA described in Chapter 15 of the ES: Landscape and Visual Amenity

Photographs illustrating the existing view in winter and summer from the representative viewpoint described in Chapter 15 of the ES: Landscape and Visual Amenity

| Viewpoint 1: Users of the Little Wilbraham | Stitched Panoramas                              | Stow cum Quy P            |
|--------------------------------------------|-------------------------------------------------|---------------------------|
| Road looking north-west                    | Winter: 30.01.22; 11:11                         | Dumler Newmarket Road App |
|                                            | <b>Summer:</b> 09.05.22: 10:55                  | Corner II                 |
|                                            | <b>OS Grid Ref:</b> LAT: 52;12;55 LONG: 0;14;42 | Church 15                 |
|                                            | Camera Model: Canon EOS 6D 50mm lens            |                           |
|                                            |                                                 | Viewpoint Location (NTS)  |