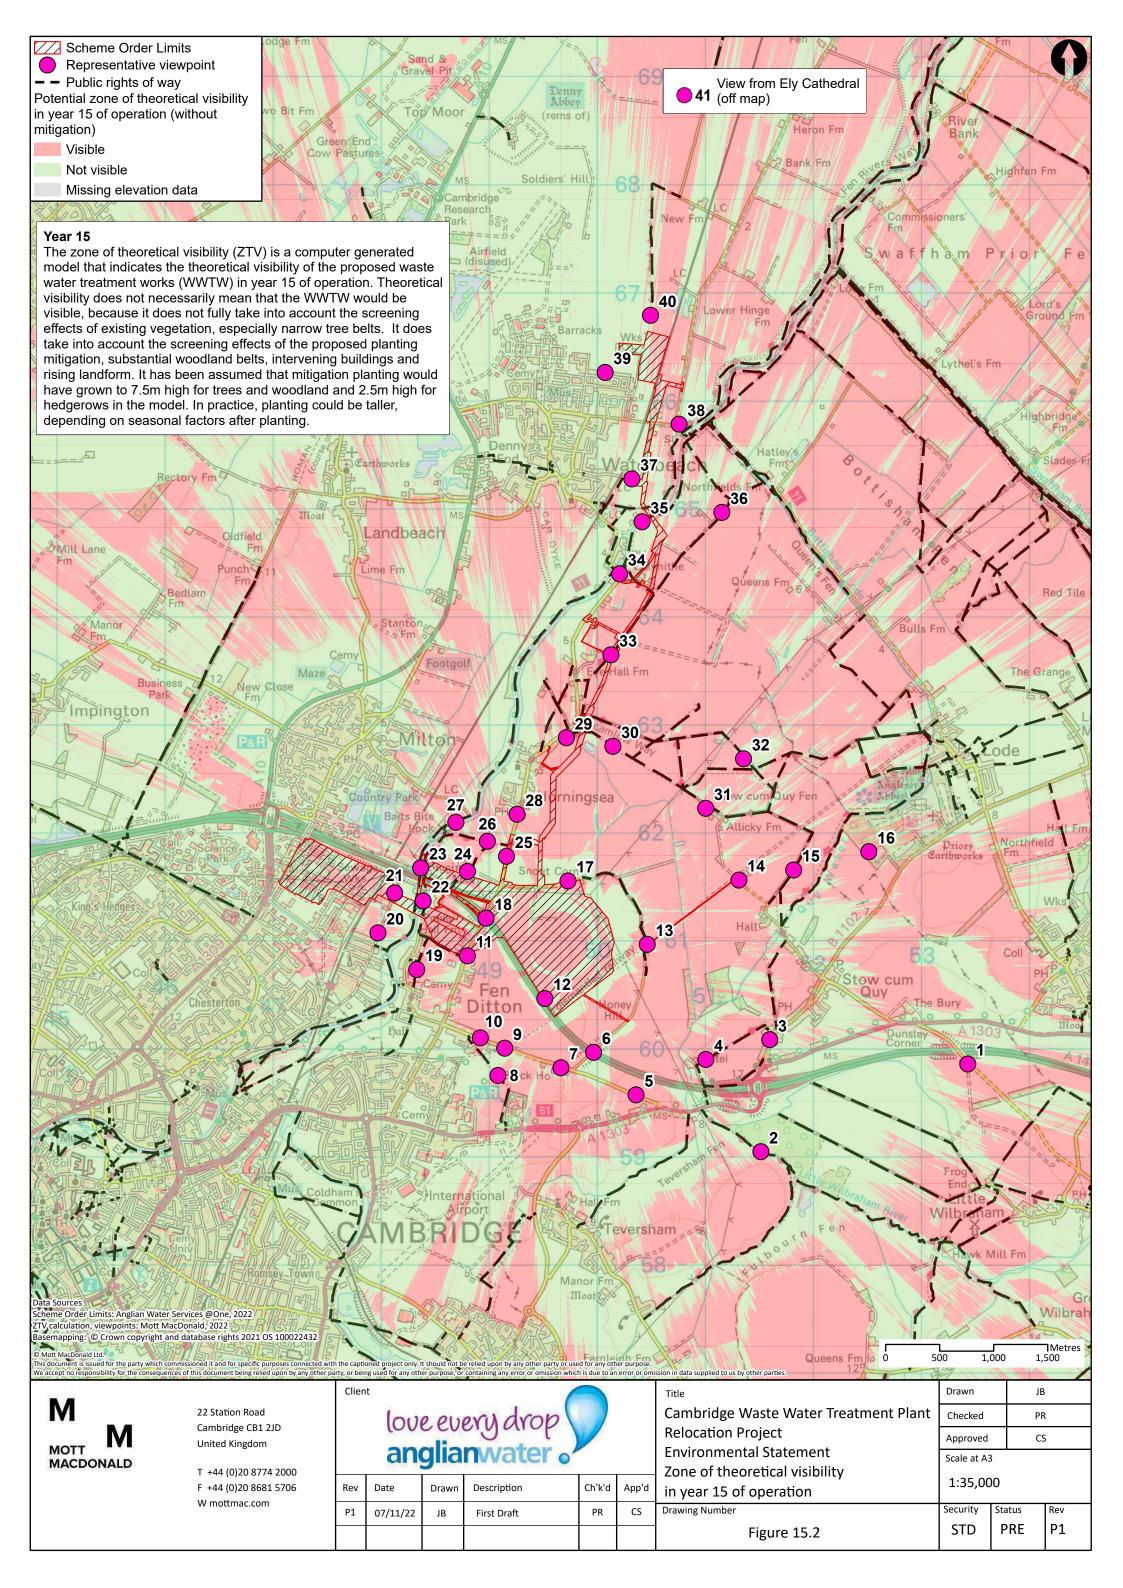

### **Cambridge Waste Water Treatment Plant - Landscape Character**

Photographs illustrating typical features of the landscape character areas (LCA) described in Chapter 15 of the ES: Landscape and Visual Amenity

#### **Cambridge Waste Water Treatment Plant - Landscape Character**

Photographs illustrating typical features of the LCA described in Chapter 15 of the ES: Landscape and Visual Amenity

Photographs illustrating the existing view in winter and summer from the representative viewpoint described in Chapter 15 of the ES: Landscape and Visual Amenity