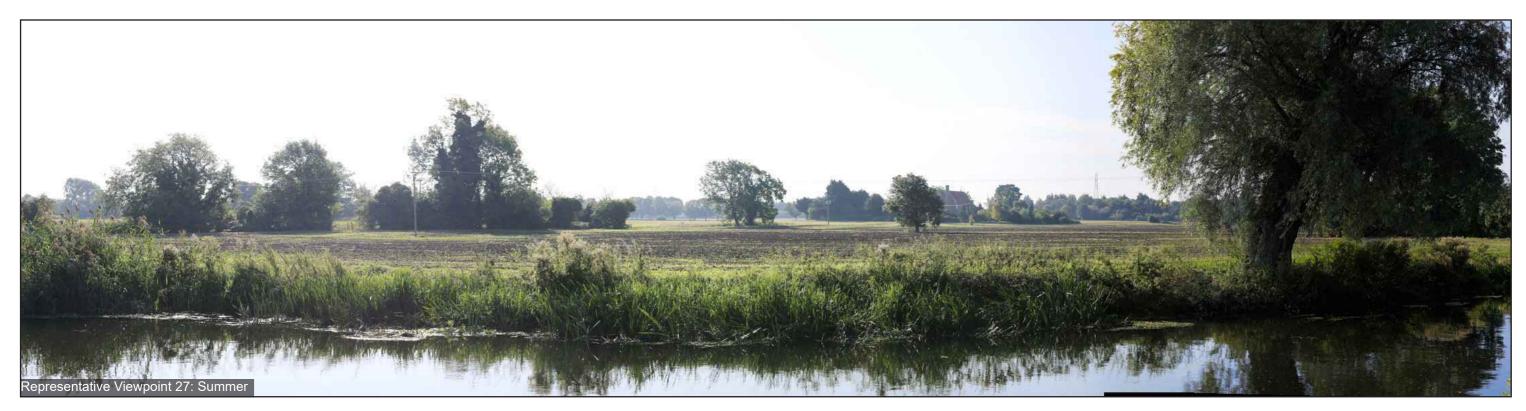

Photographs illustrating the existing view in winter and summer from the representative viewpoint described in Chapter 15 of the ES: Landscape and Visual Amenity

Viewpoint 24: Residents at Biggin Abbey House and associated cottages and users of Footpaths Fen Ditton 85/8 looking south and east

**Stitched Panoramas** 

Winter: 29.01.22; 15:00

**Summer:** 22.09.21; 09:59

**OS Grid Ref:** LAT: 52; 12; 26 LONG: 0; 13; 13

Photographs illustrating the existing view in winter and summer from the representative viewpoint described in Chapter 15 of the ES: Landscape and Visual Amenity