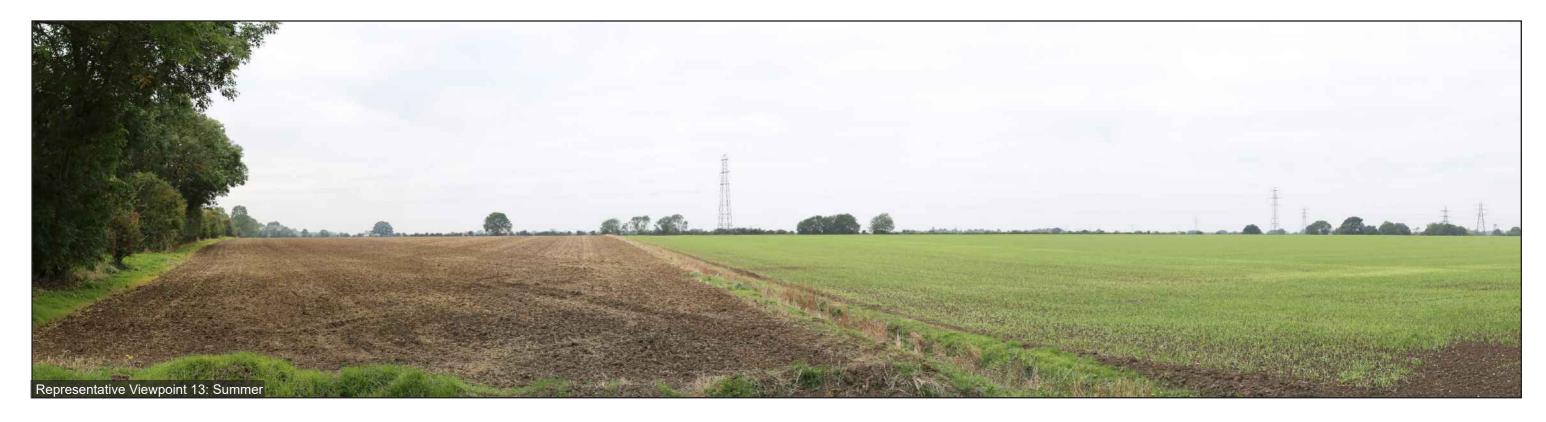

Photographs illustrating the existing view in winter and summer from the representative viewpoint described in Chapter 15 of the ES: Landscape and Visual Amenity

| Viewpoint 13: Residents at Gate House on |  |  |
|------------------------------------------|--|--|
| Low Fen Drove Way looking west           |  |  |

Stitched Panoramas
Winter: 01.12.21; 10:38
Summer: 14.10.21; 09:13

**OS Grid Ref:** LAT: 52; 13; 35 LONG: 0; 12; 5

Photographs illustrating the existing view in winter and summer from the representative viewpoint described in Chapter 15 of the ES: Landscape and Visual Amenity