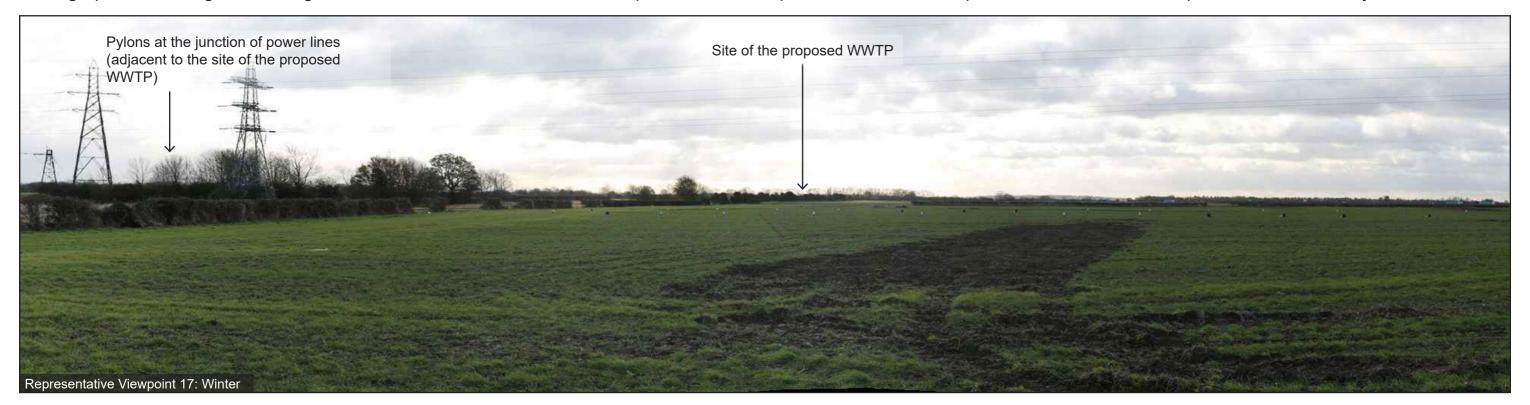

Viewpoint 17: Users of Low Fen Drove Way and residents at Parsonage Farm looking south

Stitched Panoramas

Winter: 01.12.21; 10:51

**Summer:** 22.09.21; 10:33

**OS Grid Ref:** LAT: 52; 13; 55 LONG: 0; 11; 29