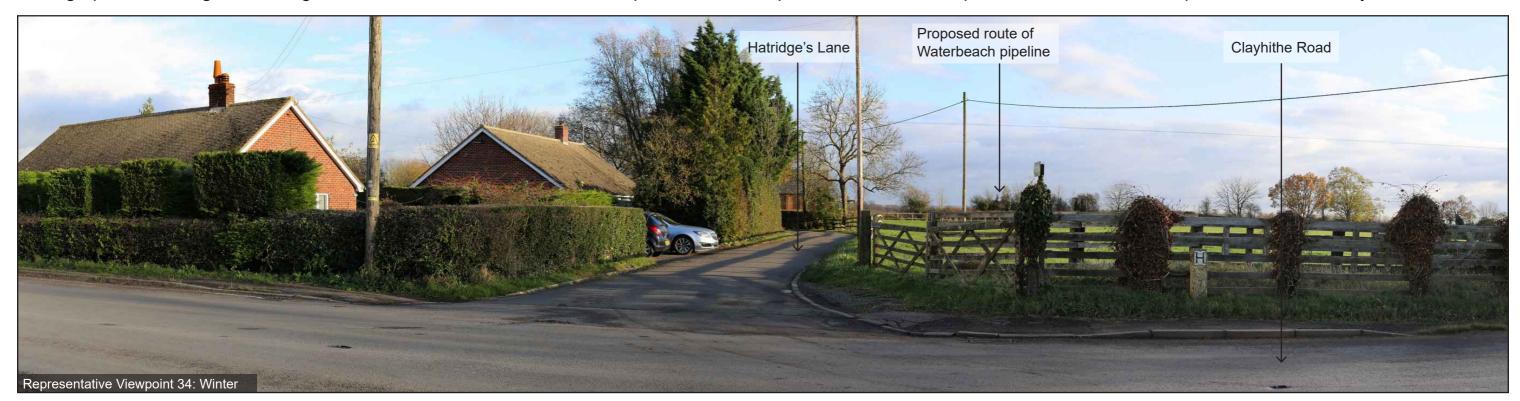

Viewpoint 34: Viewpoint 34: Residents of Clayhithe Road, Clayhithe looking east

Stitched Panoramas

Winter: 29.01.22; 15:00 Summer: 22.09.21; 12:53

**OS Grid Ref:** LAT: 52; 12; 26 LONG: 0; 13; 13

Photographs illustrating the existing view in winter and summer from the representative viewpoint described in Chapter 15 of the ES: Landscape and Visual Amenity