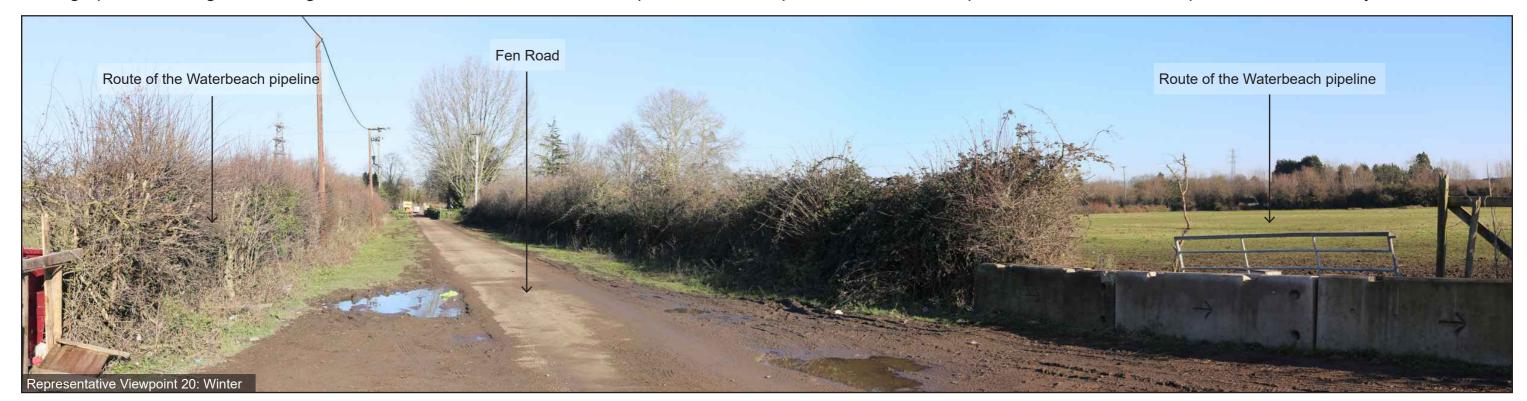

## Viewpoint 20: Residents of Fen Road looking north

Stitched Panoramas
Winter: 22.01.22; 12:40
Summer: 22.09.21; 08:05
OS Grid Ref: LAT: 52; 13; 49 LONG: 0; 9; 60

Cambridge Waste Water Treatment Plant - Representative Views

Photographs illustrating the existing view in winter and summer from the representative viewpoint described in Chapter 15 of the ES: Landscape and Visual Amenity

| Viewpoint 21: Residents at Northern Bridge | Stitched Panoramas                                 | Bus                                                                                                                                                                                                                                                                                                                                                                                                                                                                                                                                                                                                                                                                                                                                                                                                                                                                                                                                                                                                                                                                                                                                                                                                                                                                                                                                                                                                                                                                                                                                                                                                                                                                                                                                                                                                                                                                                                                                                                                                                                                                                        |
|--------------------------------------------|----------------------------------------------------|--------------------------------------------------------------------------------------------------------------------------------------------------------------------------------------------------------------------------------------------------------------------------------------------------------------------------------------------------------------------------------------------------------------------------------------------------------------------------------------------------------------------------------------------------------------------------------------------------------------------------------------------------------------------------------------------------------------------------------------------------------------------------------------------------------------------------------------------------------------------------------------------------------------------------------------------------------------------------------------------------------------------------------------------------------------------------------------------------------------------------------------------------------------------------------------------------------------------------------------------------------------------------------------------------------------------------------------------------------------------------------------------------------------------------------------------------------------------------------------------------------------------------------------------------------------------------------------------------------------------------------------------------------------------------------------------------------------------------------------------------------------------------------------------------------------------------------------------------------------------------------------------------------------------------------------------------------------------------------------------------------------------------------------------------------------------------------------------------------------------------------|
| Farm looking south                         | Winter: 22.01.22; 12:45                            | The state of the s |
|                                            | <b>Summer:</b> 22.09.21; 08:20                     | See Market                                                                                                                                                                                                                                                                                                                                                                                                                                                                                                                                                                                                                                                                                                                                                                                                                                                                                                                                                                                                                                                                                                                                                                                                                                                                                                                                                                                                                                                                                                                                                                                                                                                                                                                                                                                                                                                                                                                                                                                                                                                                                                                     |
|                                            | <b>OS Grid Ref:</b> LAT: 52; 13; 52 LONG: 0; 10; 2 | Fortier Fam Sam                                                                                                                                                                                                                                                                                                                                                                                                                                                                                                                                                                                                                                                                                                                                                                                                                                                                                                                                                                                                                                                                                                                                                                                                                                                                                                                                                                                                                                                                                                                                                                                                                                                                                                                                                                                                                                                                                                                                                                                                                                                                                                                |
|                                            | Camera Model: Canon EOS 6D 50mm lens               | Testing I                                                                                                                                                                                                                                                                                                                                                                                                                                                                                                                                                                                                                                                                                                                                                                                                                                                                                                                                                                                                                                                                                                                                                                                                                                                                                                                                                                                                                                                                                                                                                                                                                                                                                                                                                                                                                                                                                                                                                                                                                                                                                                                      |
|                                            |                                                    | Viewpoint Location (NTS)                                                                                                                                                                                                                                                                                                                                                                                                                                                                                                                                                                                                                                                                                                                                                                                                                                                                                                                                                                                                                                                                                                                                                                                                                                                                                                                                                                                                                                                                                                                                                                                                                                                                                                                                                                                                                                                                                                                                                                                                                                                                                                       |