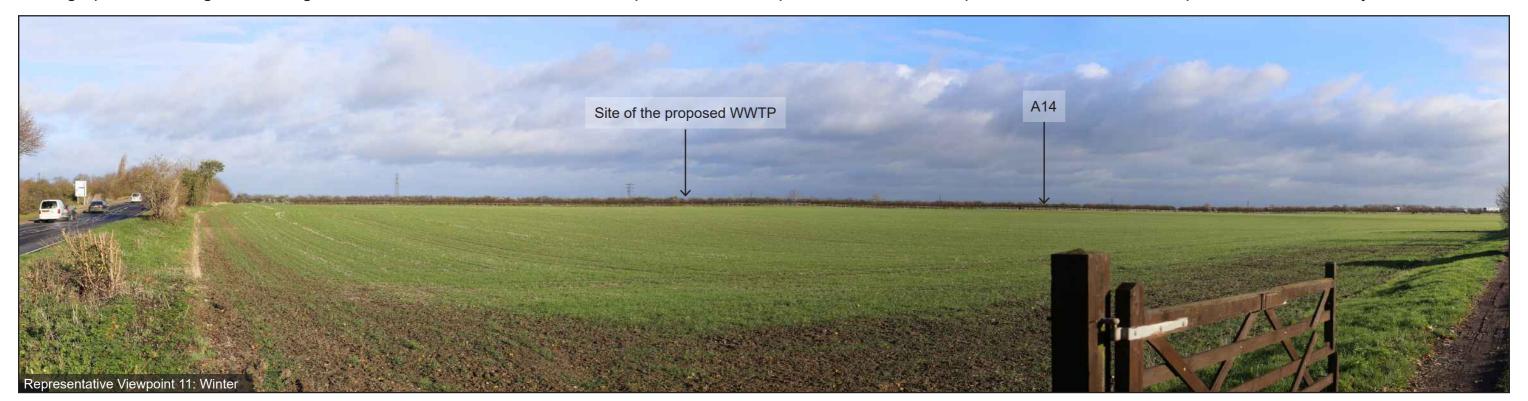

Photographs illustrating the existing view in winter and summer from the representative viewpoint described in Chapter 15 of the ES: Landscape and Visual Amenity

Viewpoint 11: Residents on the B1047 Horningsea Road and Musgrave Way, Fen Ditton looking north and north-east

Stitched Panoramas

Winter: 01.12.21; 12:11

**Summer:** 22.09.21; 11:06

**OS Grid Ref:** LAT: 52; 12; 33 LONG: 0; 10; 38

Photographs illustrating the existing view in winter and summer from the representative viewpoint described in Chapter 15 of the ES: Landscape and Visual Amenity