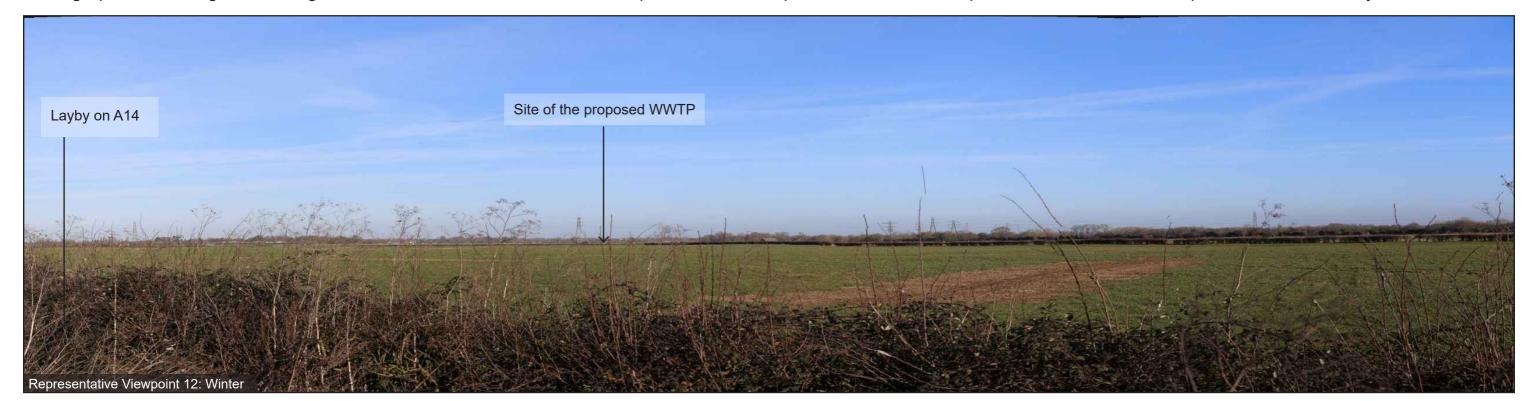

Photographs illustrating the existing view in winter and summer from the representative viewpoint described in Chapter 15 of the ES: Landscape and Visual Amenity

Viewpoint 11: Residents on the B1047 Horningsea Road and Musgrave Way, Fen Ditton looking north and north-east

Stitched Panoramas

Winter: 01.12.21; 12:11

**Summer:** 22.09.21; 11:06

**OS Grid Ref:** LAT: 52; 12; 33 LONG: 0; 10; 38

Photographs illustrating the existing view in winter and summer from the representative viewpoint described in Chapter 15 of the ES: Landscape and Visual Amenity