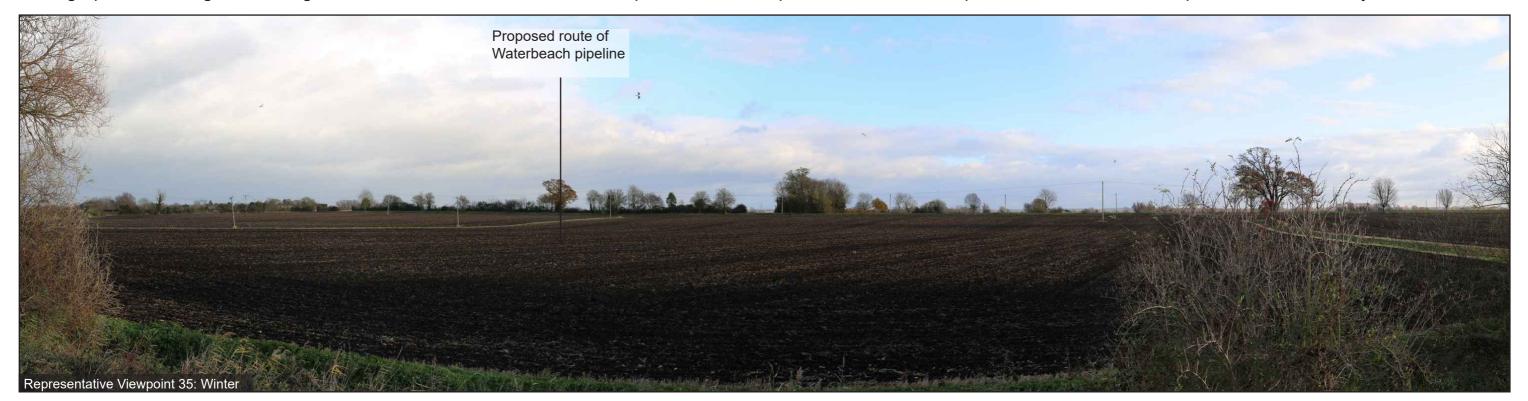

Viewpoint 35: Users of the Cambridge Motorboat Club and Cam Sailing Club and users of Footpath Horningsea 130/12 and Footpath Horningsea 130/13 looking east

Stitched Panoramas

Winter: 01.12.21; 10:14

**Summer:** 14.10.21; 09:36

**OS Grid Ref:** LAT: 52; 13; 9 LONG: 0; 12; 60 **Camera Model:** Canon EOS 6D 50mm lens

Photographs illustrating the existing view in winter and summer from the representative viewpoint described in Chapter 15 of the ES: Landscape and Visual Amenity