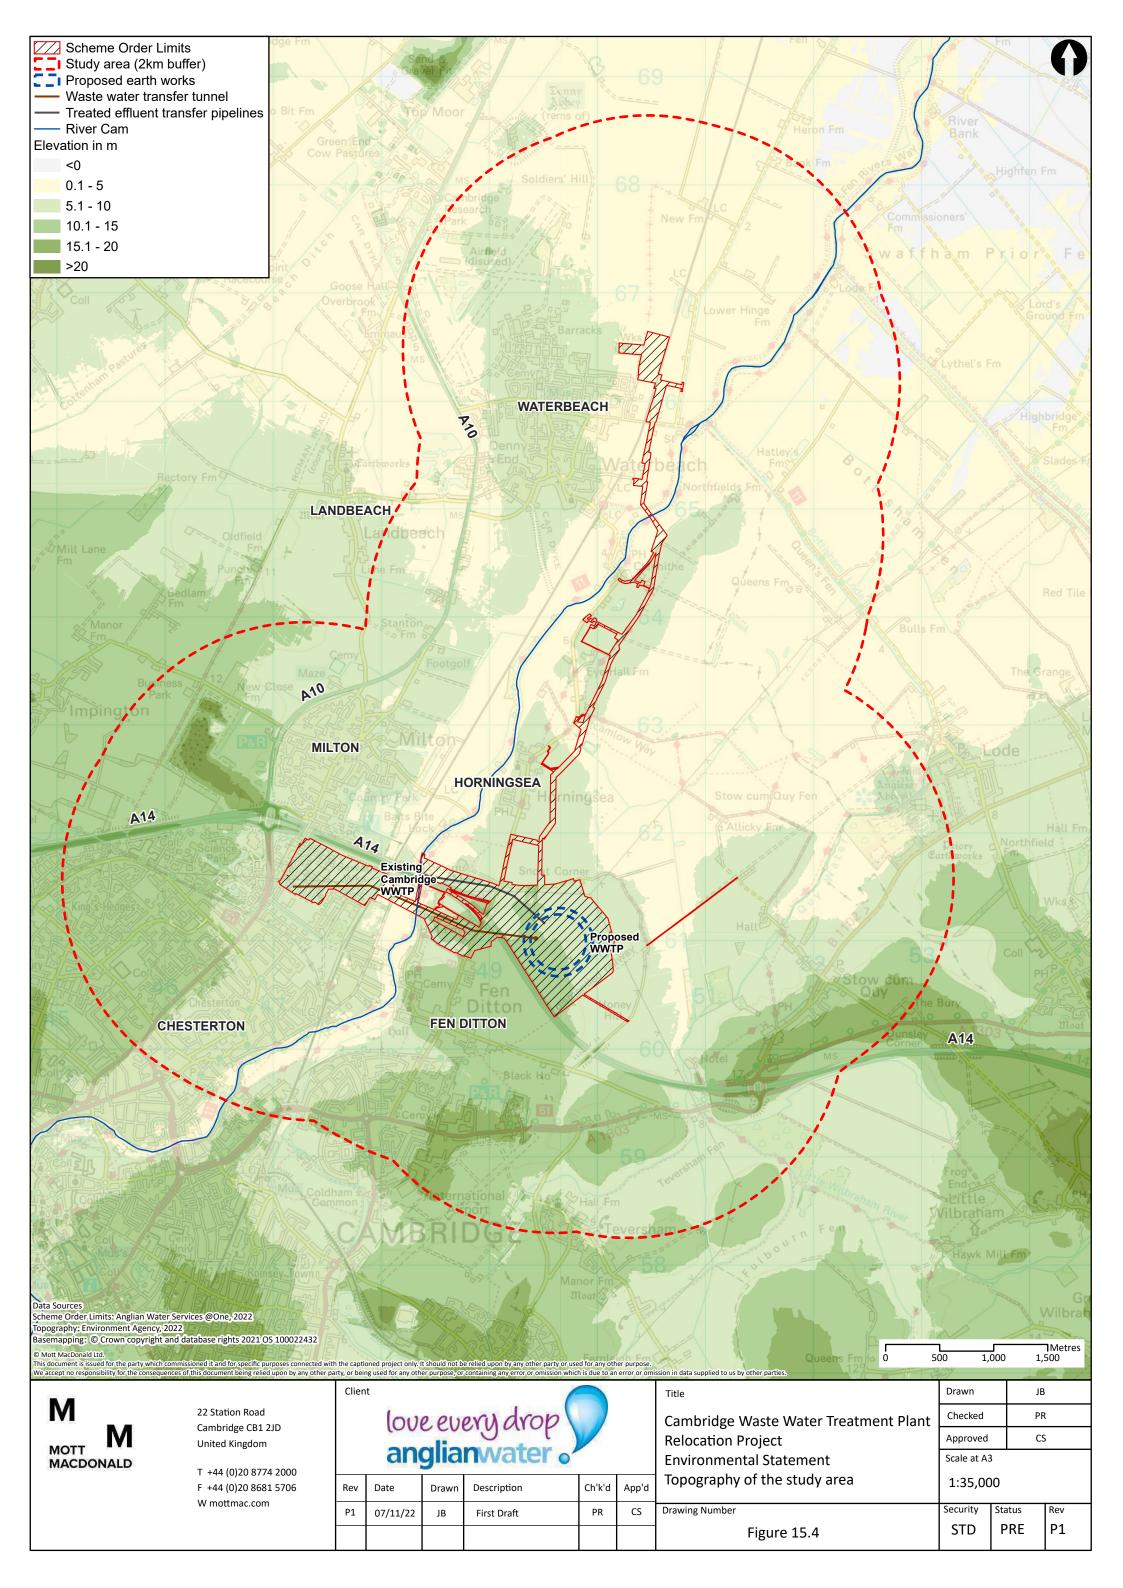

### **Cambridge Waste Water Treatment Plant - Landscape Character**

Photographs illustrating typical features of the landscape character areas (LCA) described in Chapter 15 of the ES: Landscape and Visual Amenity

#### **Cambridge Waste Water Treatment Plant - Landscape Character**

Photographs illustrating typical features of the LCA described in Chapter 15 of the ES: Landscape and Visual Amenity

Photographs illustrating the existing view in winter and summer from the representative viewpoint described in Chapter 15 of the ES: Landscape and Visual Amenity