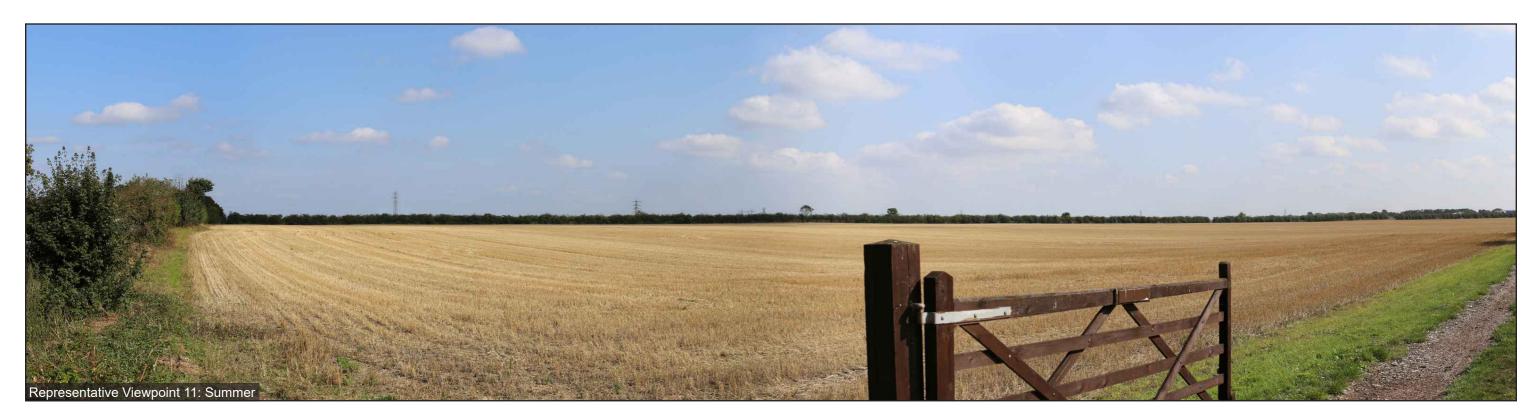

Photographs illustrating the existing view in winter and summer from the representative viewpoint described in Chapter 15 of the ES: Landscape and Visual Amenity

Viewpoint 11: Residents on the B1047 Horningsea Road and Musgrave Way, Fen Ditton looking north and north-east

Stitched Panoramas

Winter: 01.12.21; 12:11

**Summer:** 22.09.21; 11:06

**OS Grid Ref:** LAT: 52; 12; 33 LONG: 0; 10; 38

Photographs illustrating the existing view in winter and summer from the representative viewpoint described in Chapter 15 of the ES: Landscape and Visual Amenity