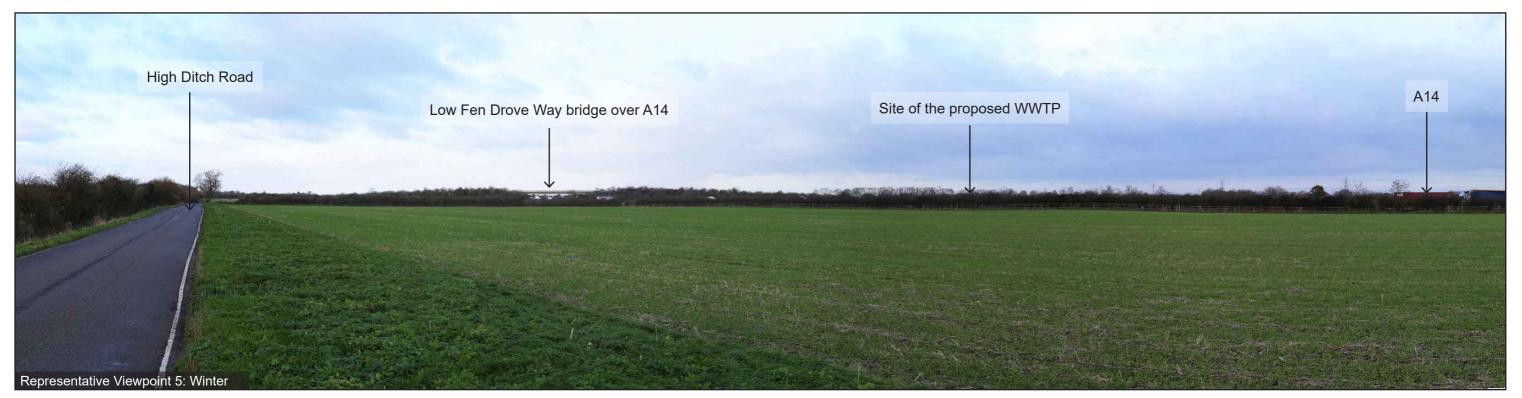

Photographs illustrating the existing view in winter and summer from the representative viewpoint described in Chapter 15 of the ES: Landscape and Visual Amenity

Winter: 14.10.2021; 15.30 Summer: 01.12.21; 09:47

OS Grid Ref: LAT: 52; 12; 50 LONG: 0; 11; 57

Photographs illustrating the existing view in winter and summer from the representative viewpoint described in Chapter 15 of the ES: Landscape and Visual Amenity

Viewpoint 6: Users of Byway Fen Ditton 85/14 and Low Fen Drove Way looking west and north-west

Stitched Panoramas

Winter: 01.12.21; 10:31

**Summer:** 09.05.22; 12:24

**OS Grid Ref:** LAT: 52; 13; 3 LONG: 0; 11; 37