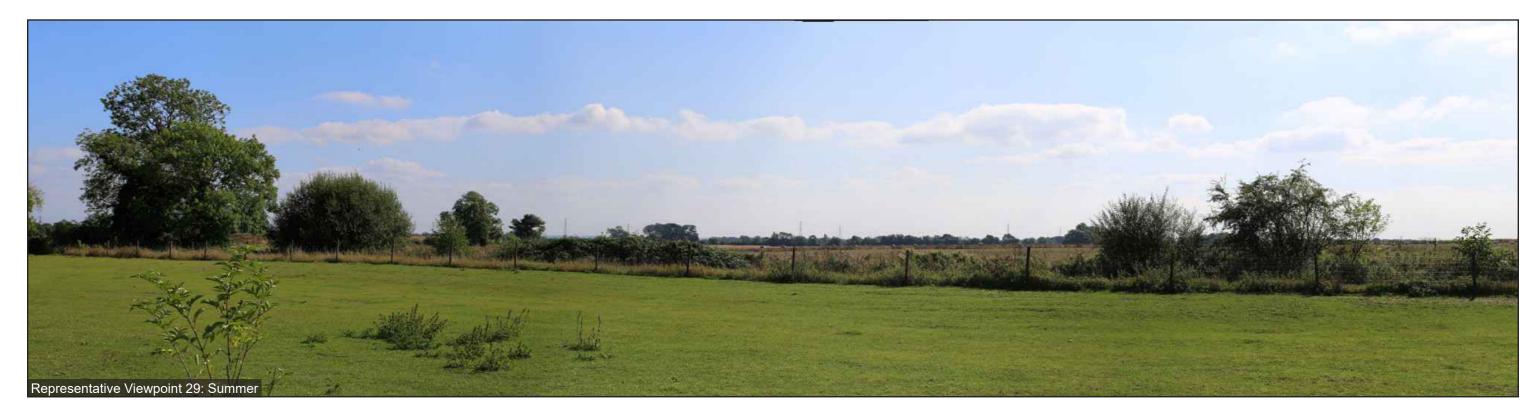

Viewpoint 29: Residents of Clayhithe Road, Horningsea and visitors to Gayton Farm Campsite looking south and east

Stitched Panoramas
Winter: 01.12.21; 10:14
Summer: 14.10.21; 09:36

**OS Grid Ref:** LAT: 52; 13; 9 LONG: 0; 12; 60 **Camera Model:** Canon EOS 6D 50mm lens