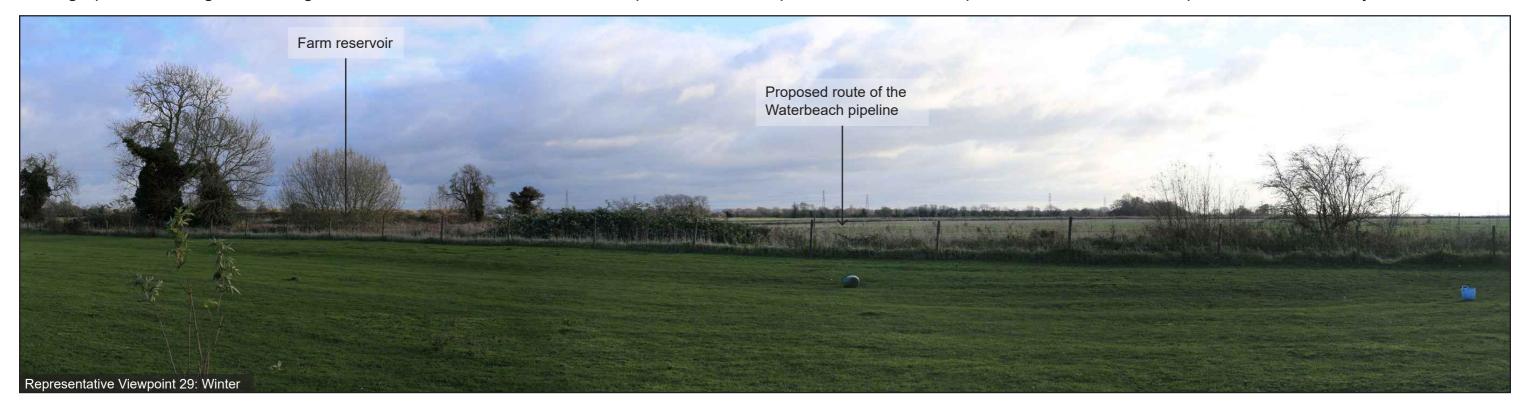

Viewpoint 29: Residents of Clayhithe Road, Horningsea and visitors to Gayton Farm Campsite looking south and east

Stitched Panoramas
Winter: 01.12.21; 10:14
Summer: 14.10.21; 09:36

**OS Grid Ref:** LAT: 52; 13; 9 LONG: 0; 12; 60 **Camera Model:** Canon EOS 6D 50mm lens