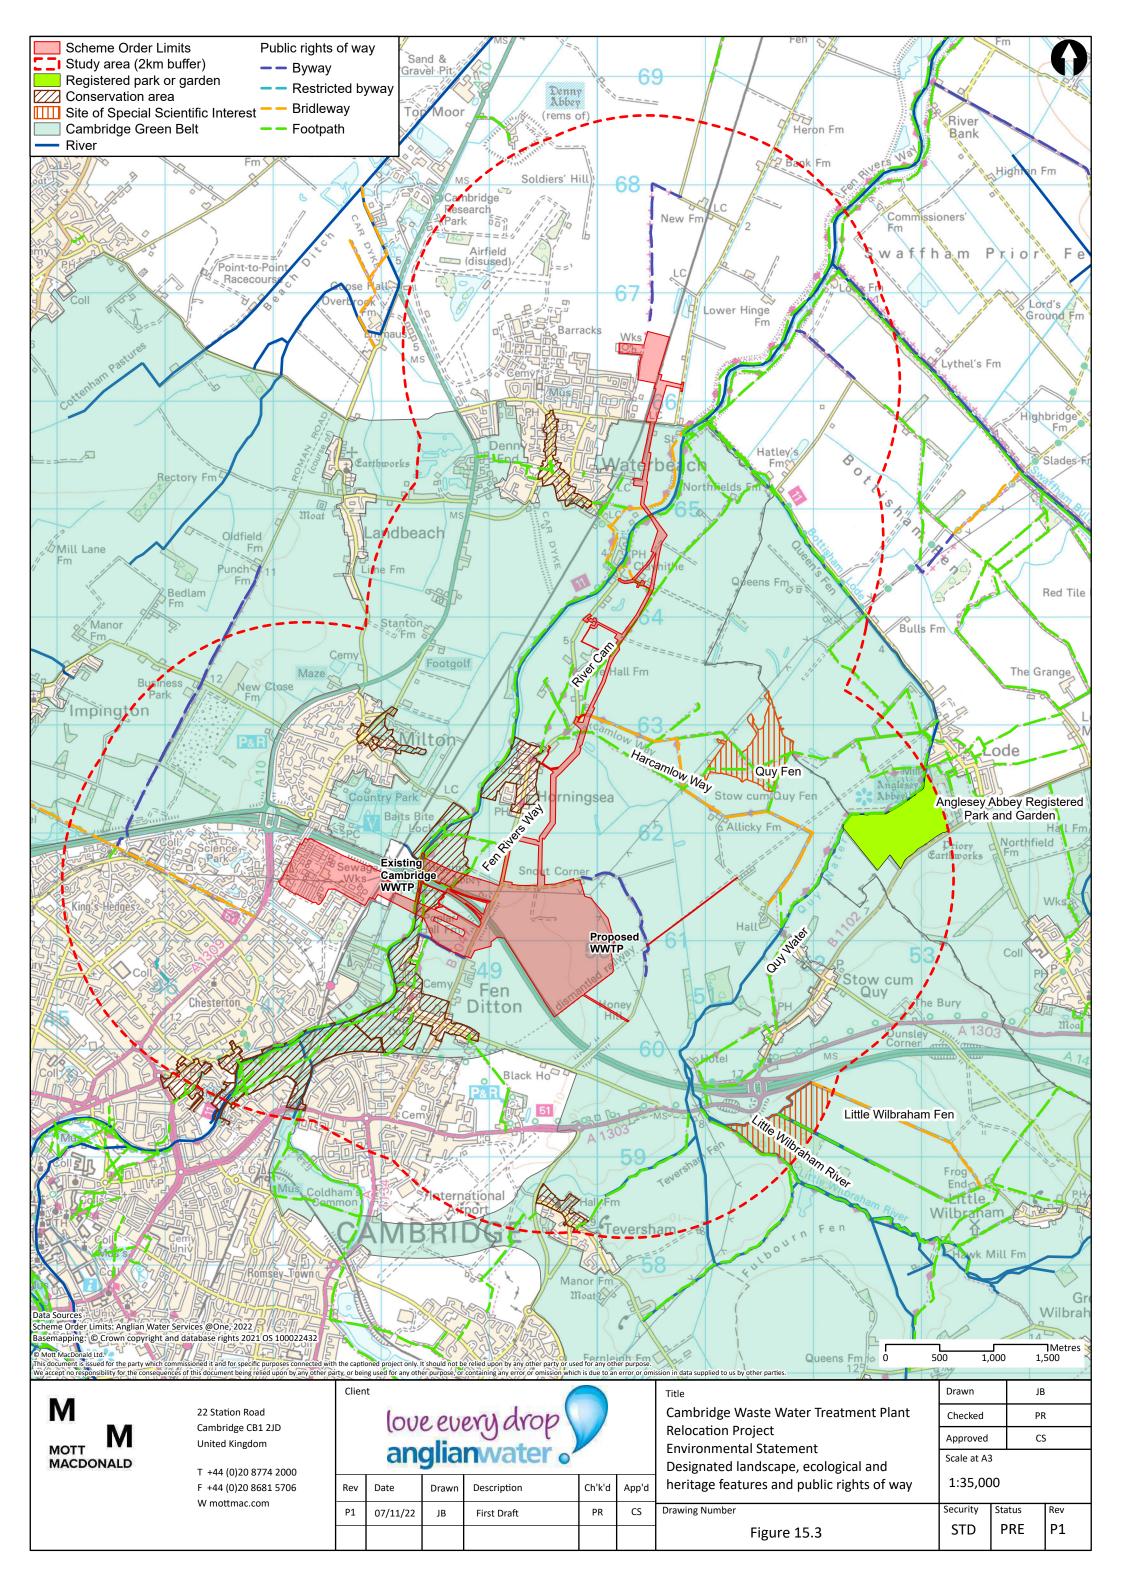

### **Cambridge Waste Water Treatment Plant - Landscape Character**

Photographs illustrating typical features of the landscape character areas (LCA) described in Chapter 15 of the ES: Landscape and Visual Amenity

#### **Cambridge Waste Water Treatment Plant - Landscape Character**

Photographs illustrating typical features of the LCA described in Chapter 15 of the ES: Landscape and Visual Amenity

Photographs illustrating the existing view in winter and summer from the representative viewpoint described in Chapter 15 of the ES: Landscape and Visual Amenity