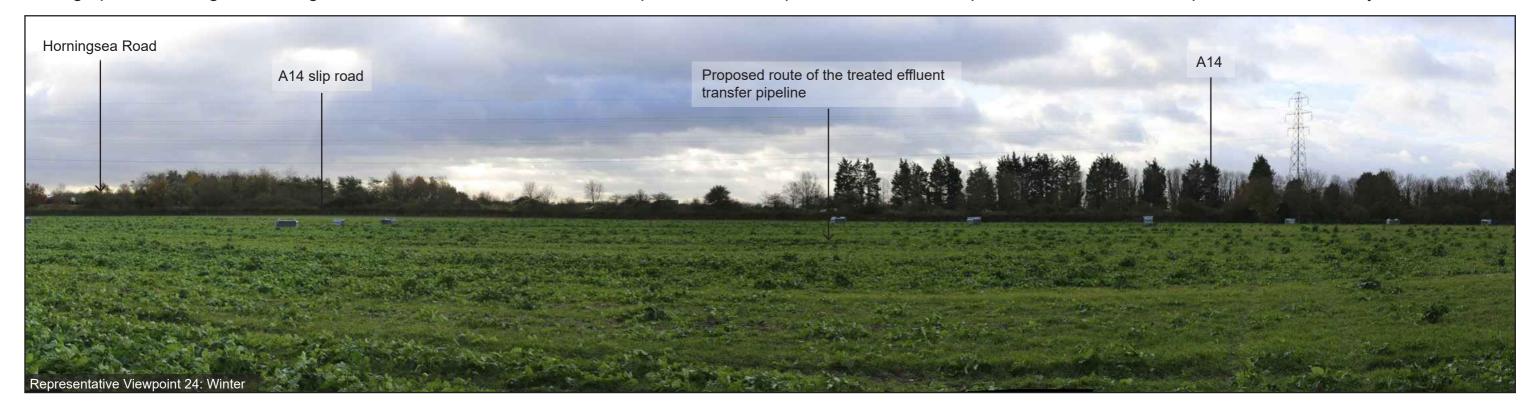

|

Photographs illustrating the existing view in winter and summer from the representative viewpoint described in Chapter 15 of the ES: Landscape and Visual Amenity





Viewpoint 22: Residents of Poplar Hall and Poplar Hall Farmhouse looking south, residents of Red House Close looking north and users of Footpath Fen Ditton 85/6

Stitched Panoramas

Winter: 29.01.22; 15:00

Summer: 22.09.21; 09:08
OS Grid Ref: LAT: 52; 12; 26 LONG: 0; 13; 13



Photographs illustrating the existing view in winter and summer from the representative viewpoint described in Chapter 15 of the ES: Landscape and Visual Amenity







Photographs illustrating the existing view in winter and summer from the representative viewpoint described in Chapter 15 of the ES: Landscape and Visual Amenity





Viewpoint 24: Residents at Biggin Abbey House and associated cottages and users of Footpaths Fen Ditton 85/8 looking south and east

**Stitched Panoramas** 

Winter: 29.01.22; 15:00

**Summer:** 22.09.21; 09:59

**OS Grid Ref:** LAT: 52; 12; 26 LONG: 0; 13; 13



Photographs illustrating the existing view in winter and summer from the representative viewpoint described in Chapter 15 of the ES: Landscape and Visual Amenity





Viewpoint 25: Users of shared foot/cycle path along Horningsea Road looking southeast

Stitched Panoramas
Winter: 01.12.21; 10:14
Summer: 14.10.21; 09:36

OS Grid Ref: LAT: 52; 13; 9 LONG: 0; 12; 60 Camera Model: Canon EOS 6D 50mm lens



Photographs illustrating the existing view in winter and summer from the representative viewpoint described in Chapter 15 of t