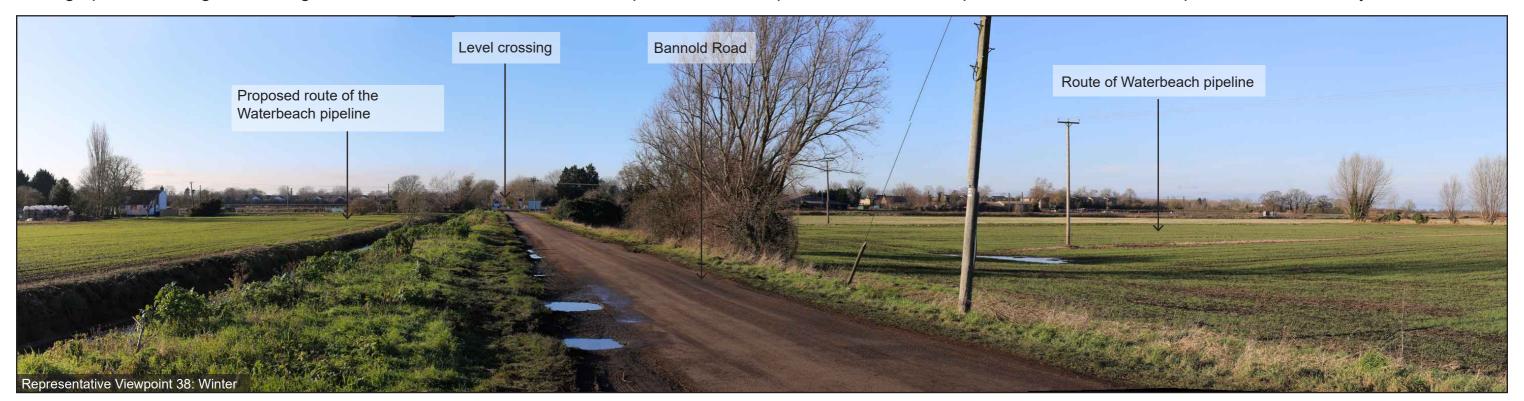

| Viewpoint 38: Residents clos | e to Bottisham |
|------------------------------|----------------|
| Lock and Bannold Road look   | ing west       |

Stitched Panoramas
Winter: 29.01.22; 15:00
Summer: 22.09.21; 14:05
OS Grid Ref: LAT: 52; 12; 26 LONG: 0; 13; 13
Camera Model: Canon EOS 6D 50mm lens