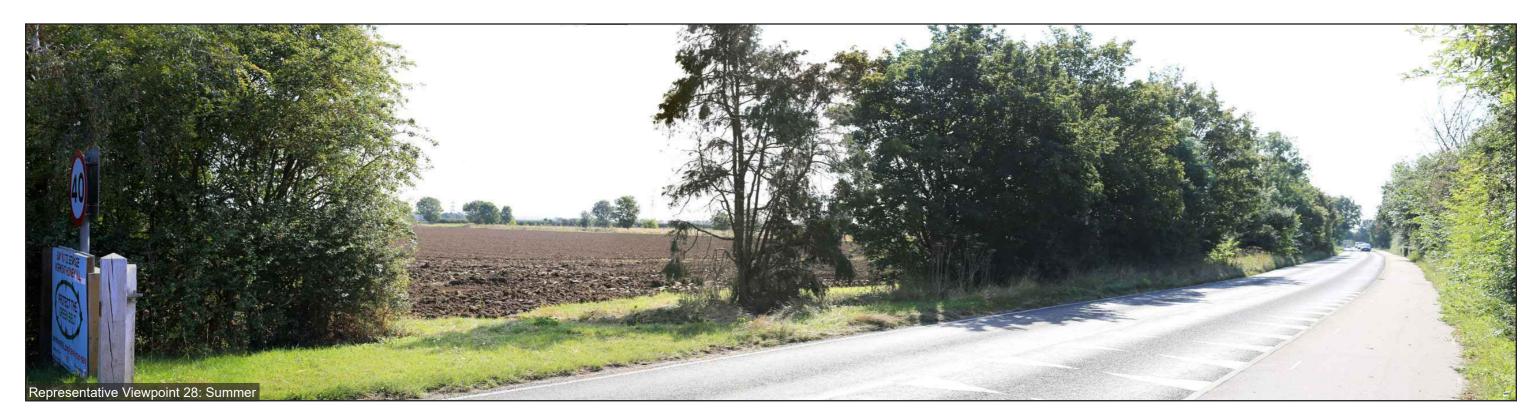

Viewpoint 28: Residents of High St, Horning- | Stitched Panoramas sea looking south

Winter: 29.01.22; 15:00

**Summer:** 22.09.21; 11:45

**OS Grid Ref:** LAT: 52; 12; 26 LONG: 0; 13; 13

Photographs illustrating the existing view in winter and summer from the representative viewpoint described in Chapter 15 of the ES: Landscape and Visual Amenity