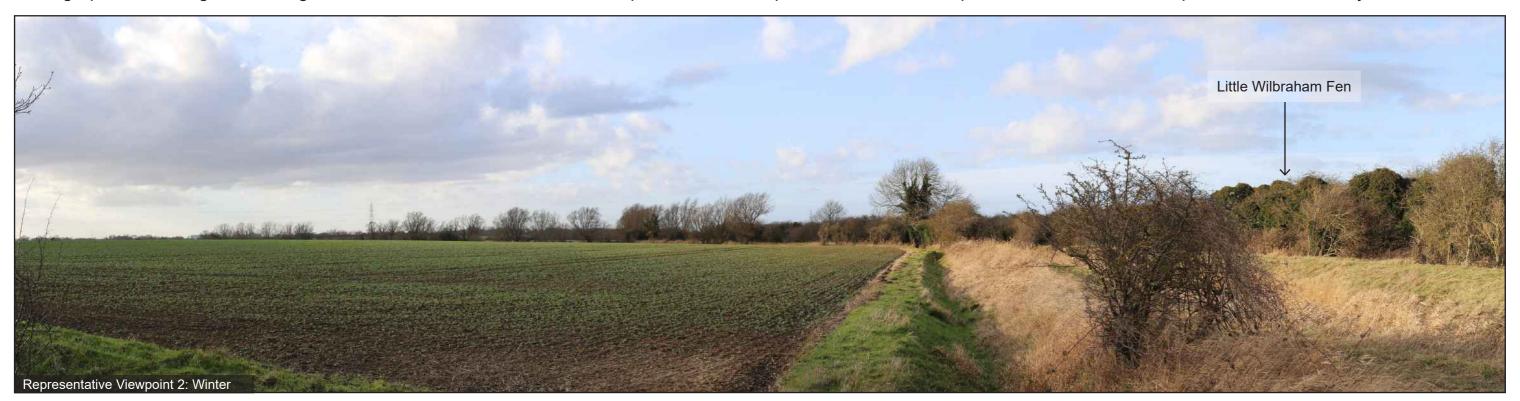

Photographs illustrating the existing view in winter and summer from the representative viewpoint described in Chapter 15 of the ES: Landscape and Visual Amenity

Viewpoint 2: Users of PRoW network in and around Little Wilbraham Fen and Teversham Winter: 29.01.22; 15:00 Fen looking north-west

Stitched Panoramas

Summer: 08.05.22; 14:11

**OS Grid Ref:** LAT: 52; 12; 26 LONG: 0; 13; 13

Photographs illustrating the existing view in winter and summer from the representative viewpoint described in Chapter 15 of the ES: Landscape and Visual Amenity