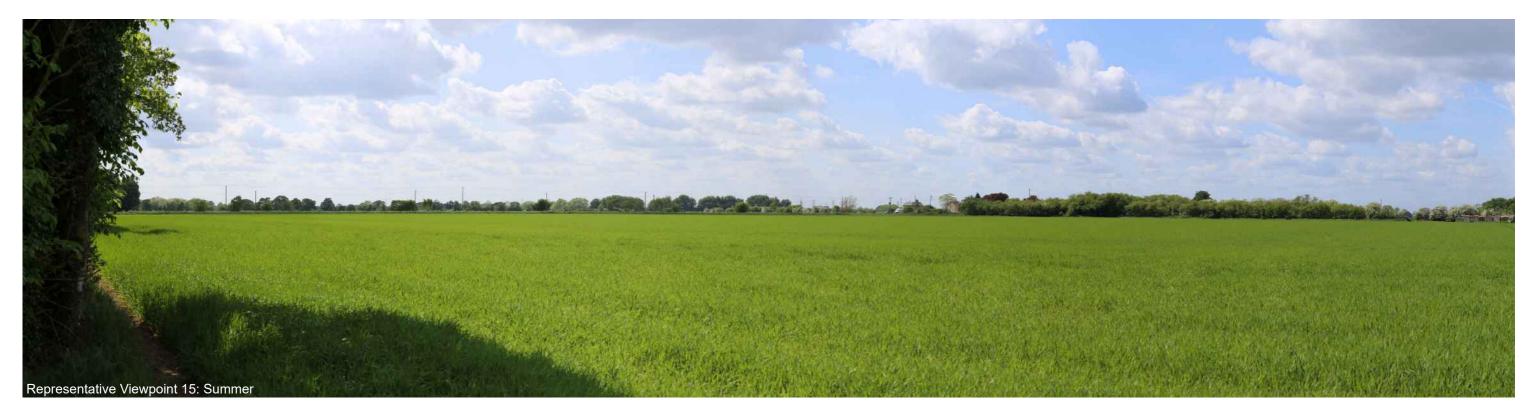

Viewpoint 14: Residents of Station Road, Stow cum Quy and Quy Hall looking southwest

**Stitched Panoramas** 

Winter: 30.12.21; 12:09

**Summer:** 03.05.22; 13.22

**OS Grid Ref:** LAT: 52; 13; 54 LONG: 0; 12; 50

Photographs illustrating the existing view in winter and summer from the representative viewpoint described in Chapter 15 of the ES: Landscape and Visual Amenity

Stitched Panoramas

Winter: 30.12.21; 13:12