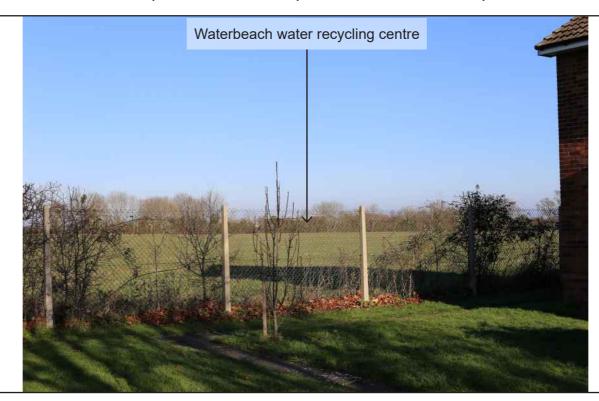

Photographs illustrating the existing view in winter and summer from the representative viewpoint described in Chapter 15 of the ES: Landscape and Visual Amenity

Viewpoint 40: Users of Byway Waterbeach 247/14 looking south

Stitched Panoramas

Winter: 29.01.22; 15:00

Summer: 22.09.21; 14:42

OS Grid Ref: LAT: 52; 12; 26 LONG: 0; 13; 13

Photographs illustrating the existing view in winter and summer from the representative viewpoint described in Chapter 15 of the ES: Landscape and Visual Amenity