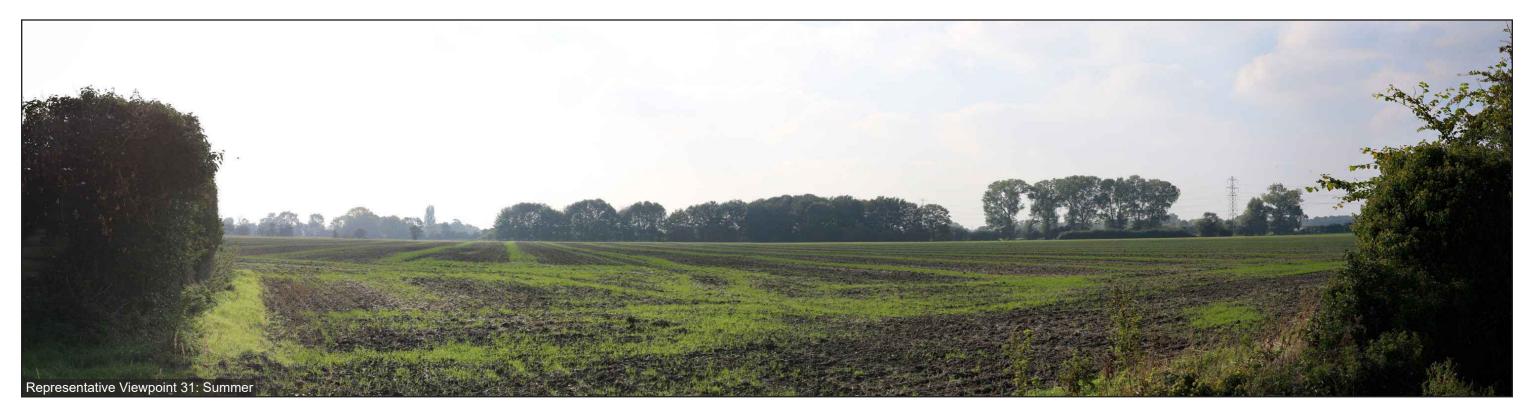

Viewpoint 31: Residents of Allicky Farm and users of Bridleway Stow cum Quy 218/5

Stitched Panoramas

Winter: 01.12.21; 10:1 looking south-west

Winter: 01.12.21; 10:14

**Summer:** 14.10.21; 09:36

**OS Grid Ref:** LAT: 52; 13; 9 LONG: 0; 12; 60 Camera Model: Canon EOS 6D 50mm lens