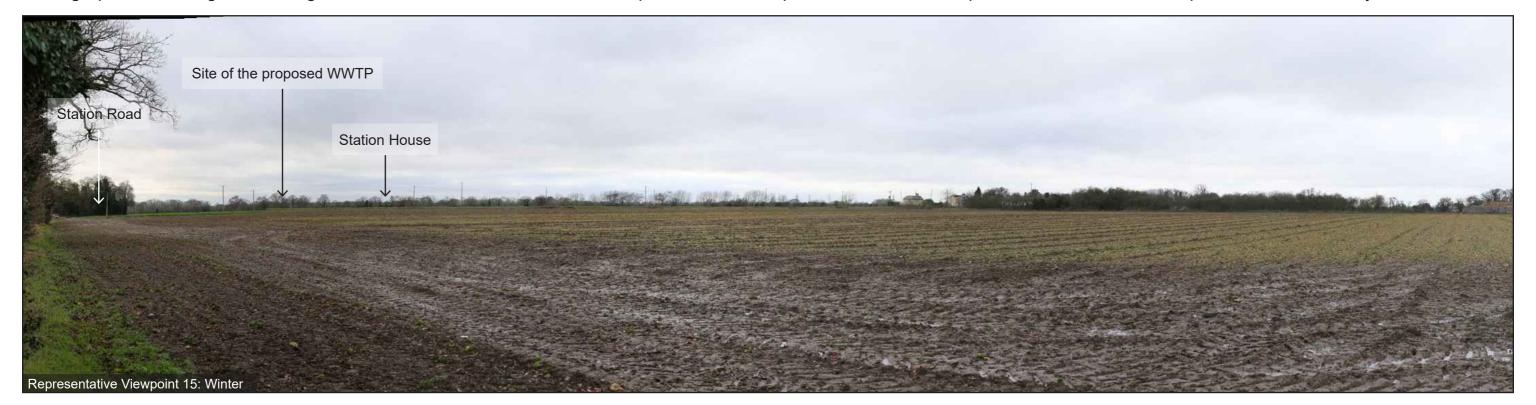

Viewpoint 14: Residents of Station Road, Stow cum Quy and Quy Hall looking southwest

**Stitched Panoramas** 

Winter: 30.12.21; 12:09

**Summer:** 03.05.22; 13.22

**OS Grid Ref:** LAT: 52; 13; 54 LONG: 0; 12; 50

Photographs illustrating the existing view in winter and summer from the representative viewpoint described in Chapter 15 of the ES: Landscape and Visual Amenity

Stitched Panoramas

Winter: 30.12.21; 13:12