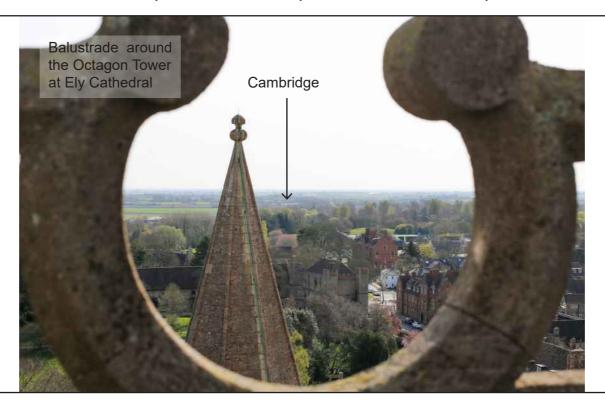

Representative Viewpoint 41: Winter

No summer view was taken from this viewpoint but the view of Cambridge in the far distance is very similar to the winter view

Representative Viewpoint 41: Summer

Viewpoint 41: Visitors to Ely Cathedral (the Octagon Tower) looking south