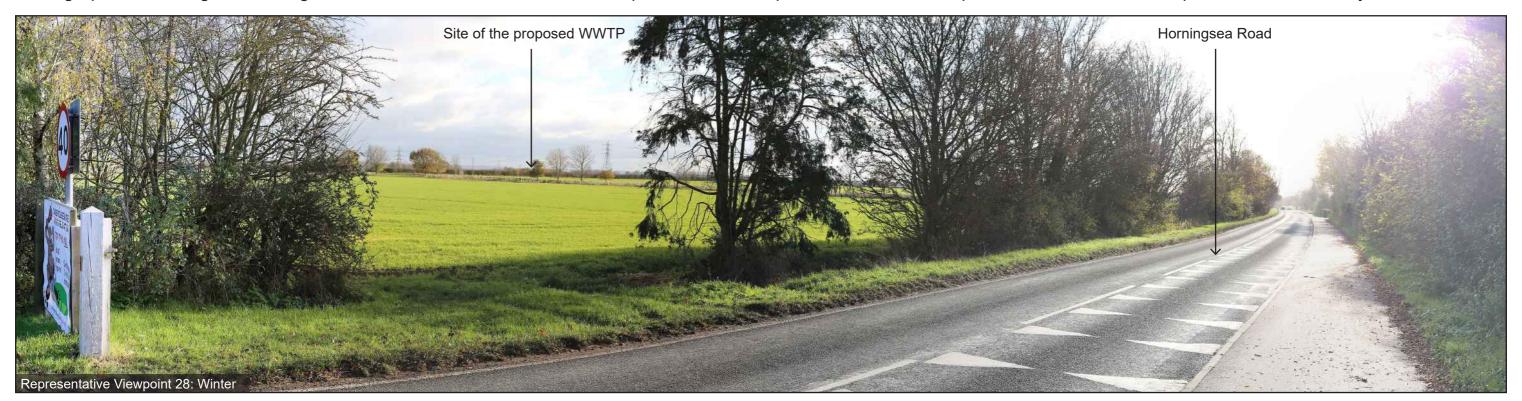

Viewpoint 28: Residents of High St, Horning- | Stitched Panoramas sea looking south

Winter: 29.01.22; 15:00

**Summer:** 22.09.21; 11:45

**OS Grid Ref:** LAT: 52; 12; 26 LONG: 0; 13; 13

Photographs illustrating the existing view in winter and summer from the representative viewpoint described in Chapter 15 of the ES: Landscape and Visual Amenity