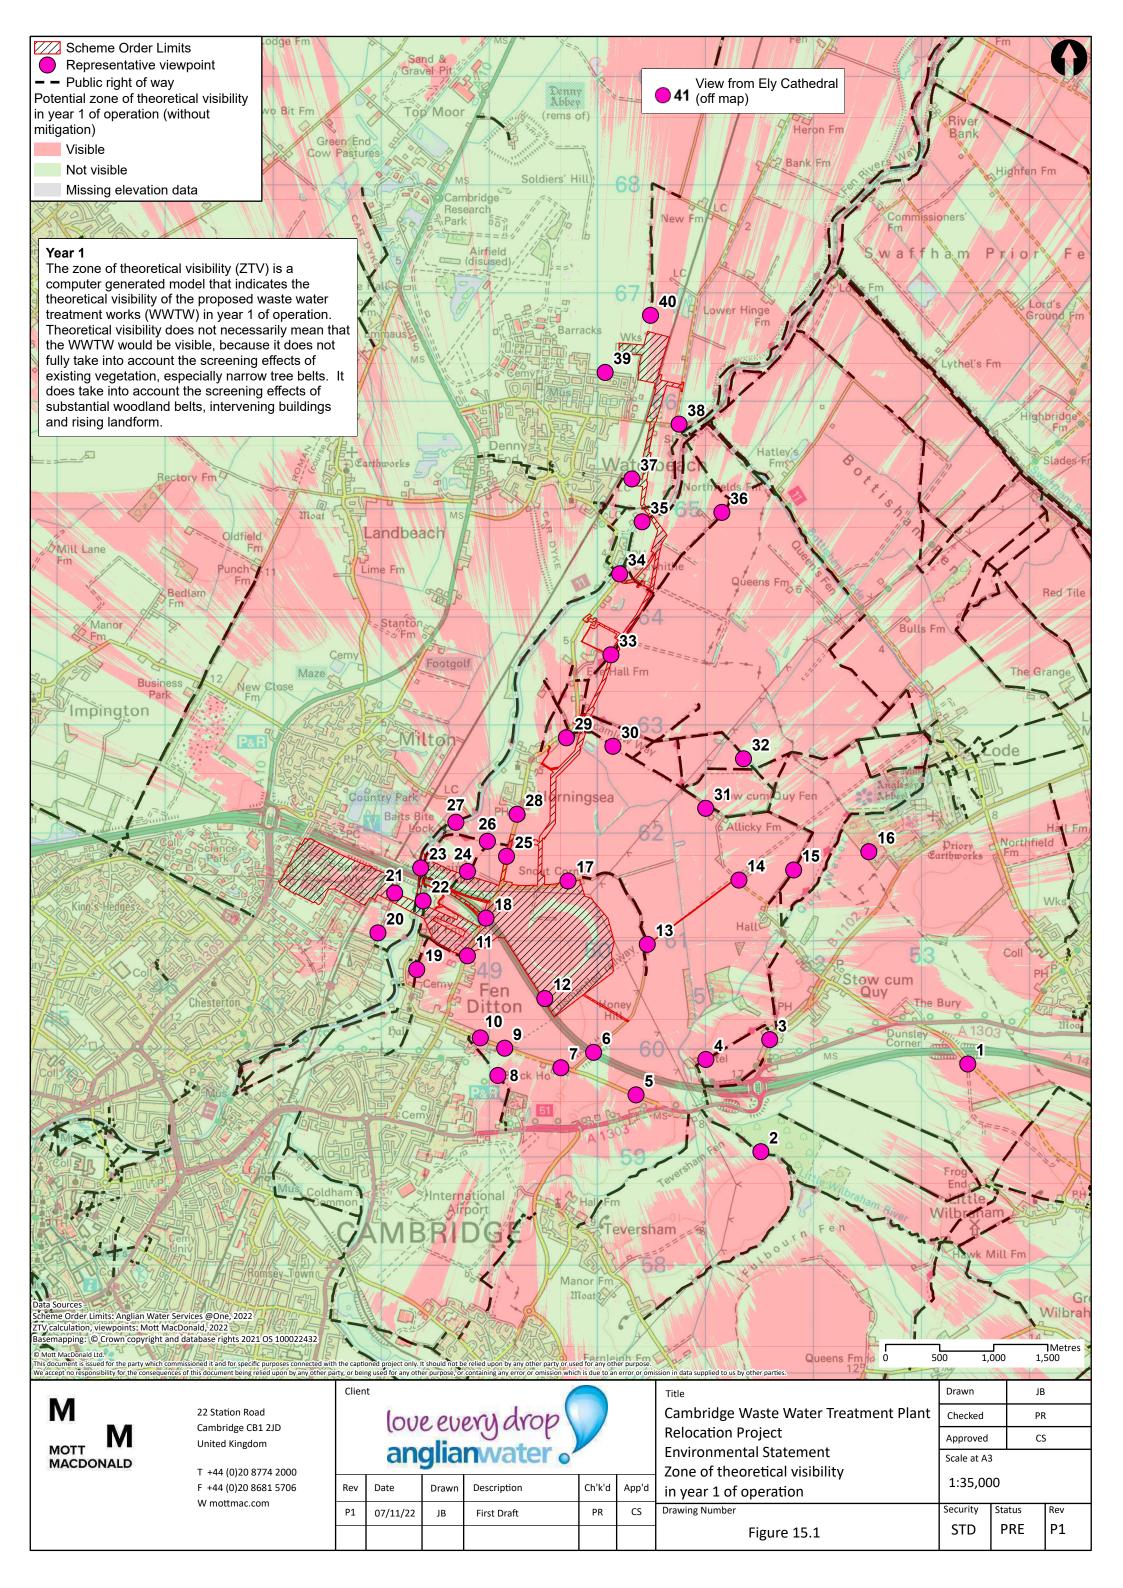

### **Cambridge Waste Water Treatment Plant - Landscape Character**

Photographs illustrating typical features of the landscape character areas (LCA) described in Chapter 15 of the ES: Landscape and Visual Amenity

#### **Cambridge Waste Water Treatment Plant - Landscape Character**

Photographs illustrating typical features of the LCA described in Chapter 15 of the ES: Landscape and Visual Amenity

Photographs illustrating the existing view in winter and summer from the representative viewpoint described in Chapter 15 of the ES: Landscape and Visual Amenity