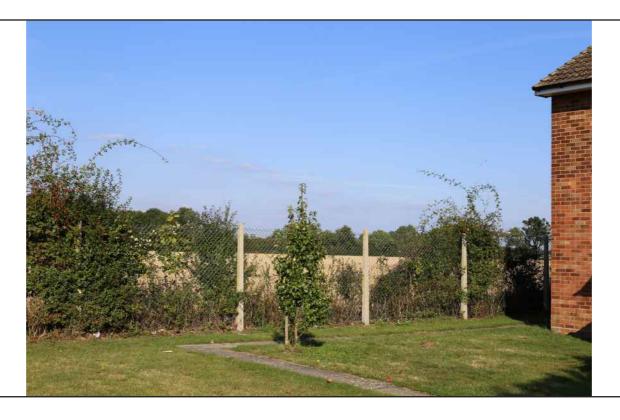

Photographs illustrating the existing view in winter and summer from the representative viewpoint described in Chapter 15 of the ES: Landscape and Visual Amenity

Viewpoint 40: Users of Byway Waterbeach 247/14 looking south

Stitched Panoramas

Winter: 29.01.22; 15:00

Summer: 22.09.21; 14:42

OS Grid Ref: LAT: 52; 12; 26 LONG: 0; 13; 13

Photographs illustrating the existing view in winter and summer from the representative viewpoint described in Chapter 15 of the ES: Landscape and Visual Amenity