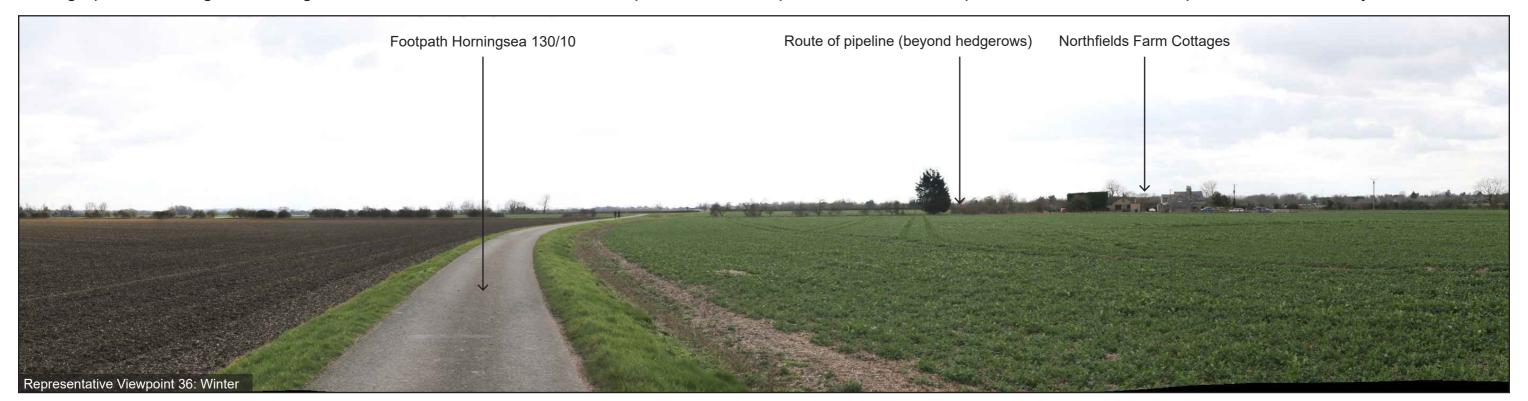

Viewpoint 33: Users of Footpath Horningsea | Stitched Panoramas 130/10 (PRoW crosses the Waterbeach pipeline route) and residents at Eye Hall Farm and Mulberry House Farm looking east

Winter: 01.12.21; 10:14

**Summer:** 14.10.21; 09:36

**OS Grid Ref:** LAT: 52; 13; 9 LONG: 0; 12; 60

Photographs illustrating the existing view in winter and summer from the representative viewpoint described in Chapter 15 of the ES: Landscape and Visual Amenity