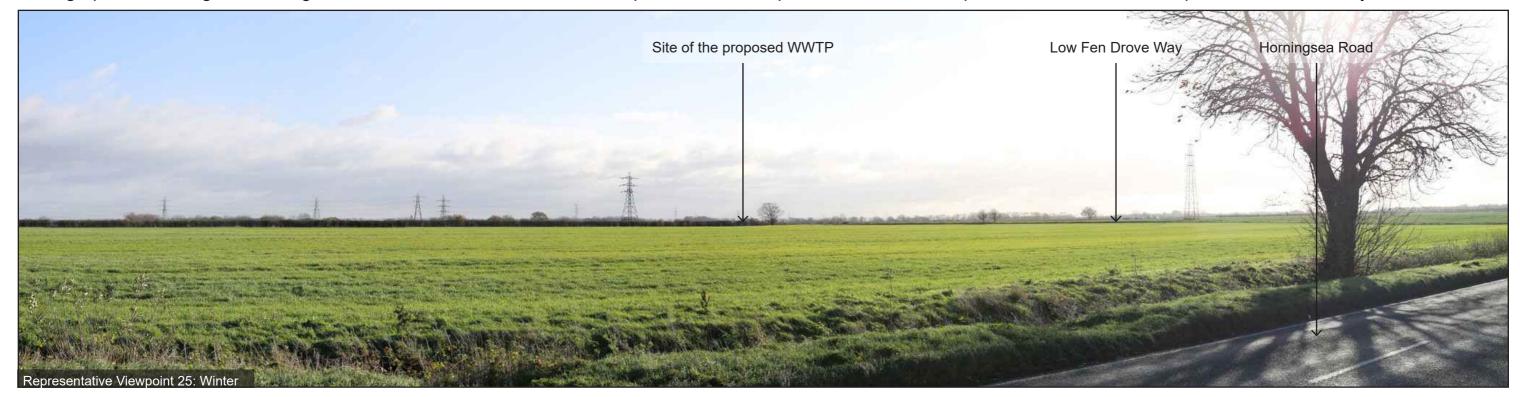

Viewpoint 25: Users of shared foot/cycle path along Horningsea Road looking southeast

Stitched Panoramas
Winter: 01.12.21; 10:14
Summer: 14.10.21; 09:36

OS Grid Ref: LAT: 52; 13; 9 LONG: 0; 12; 60 Camera Model: Canon EOS 6D 50mm lens