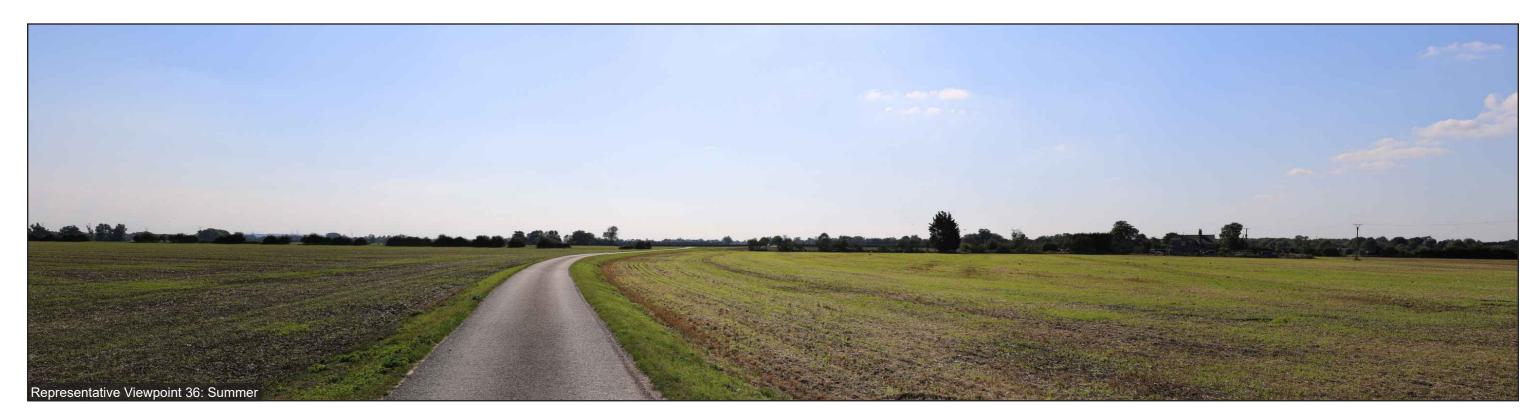

Viewpoint 36: Residents at Northfields Farm | Stitched Panoramas and Northfields Farm Cottages looking south-west

Winter: 29.01.22; 15:00

**Summer:** 22.09.21; 13:49

**OS Grid Ref:** LAT: 52; 12; 26 LONG: 0; 13; 13

Photographs illustrating the existing view in winter and summer from the representative viewpoint described in Chapter 15 of the ES: Landscape and Visual Amenity

Viewpoint 37: Residents in Burgess Road looking east and users of Bridleway Waterbeach 247/10 looking east