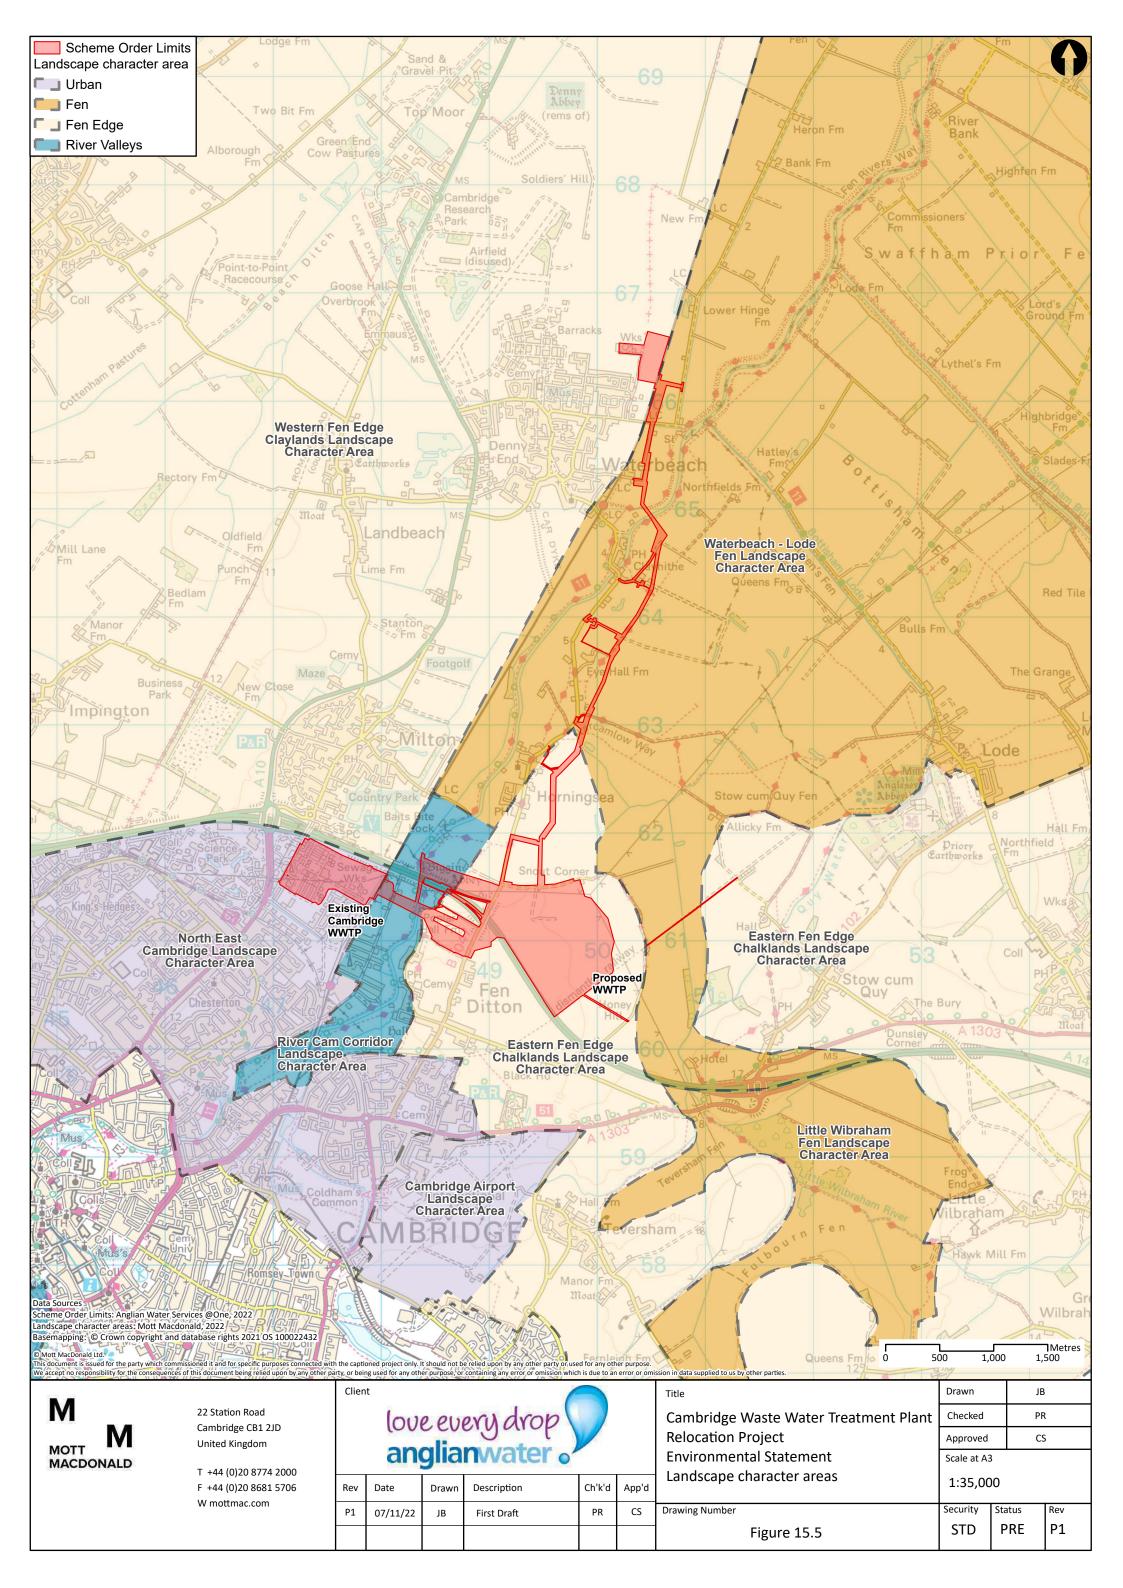

### **Cambridge Waste Water Treatment Plant - Landscape Character**

Photographs illustrating typical features of the landscape character areas (LCA) described in Chapter 15 of the ES: Landscape and Visual Amenity

#### **Cambridge Waste Water Treatment Plant - Landscape Character**

Photographs illustrating typical features of the LCA described in Chapter 15 of the ES: Landscape and Visual Amenity

Photographs illustrating the existing view in winter and summer from the representative viewpoint described in Chapter 15 of the ES: Landscape and Visual Amenity