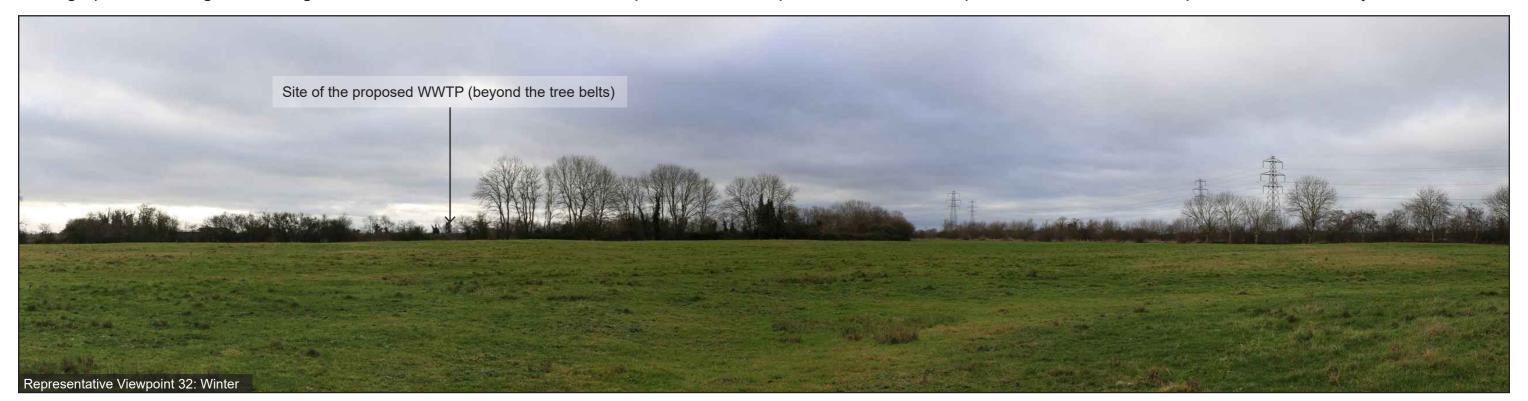

Photographs illustrating the existing view in winter and summer from the representative viewpoint described in Chapter 15 of the ES: Landscape and Visual Amenity

Viewpoint 32: Visitors to Quy Fen and users of Footpath Stow cum Quy 218/8 looking south-west

Stitched Panoramas

Winter: 09.10.21; 14:33

**Summer:** 29.01.22; 15:00

**OS Grid Ref:** LAT: 52; 12; 26 LONG: 0; 13; 13

Photographs illustrating the existing view in winter and summer from the representative viewpoint described in Chapter 15 of the ES: Landscape and Visual Amenity