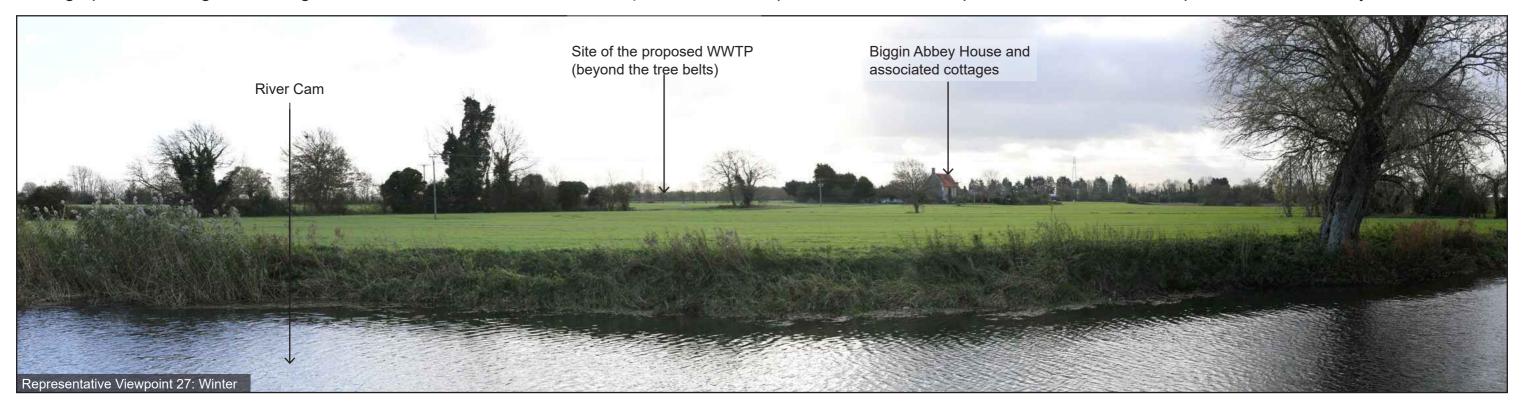

Photographs illustrating the existing view in winter and summer from the representative viewpoint described in Chapter 15 of the ES: Landscape and Visual Amenity

Viewpoint 24: Residents at Biggin Abbey House and associated cottages and users of Footpaths Fen Ditton 85/8 looking south and east

**Stitched Panoramas** 

Winter: 29.01.22; 15:00

**Summer:** 22.09.21; 09:59

**OS Grid Ref:** LAT: 52; 12; 26 LONG: 0; 13; 13

Photographs illustrating the existing view in winter and summer from the representative viewpoint described in Chapter 15 of the ES: Landscape and Visual Amenity