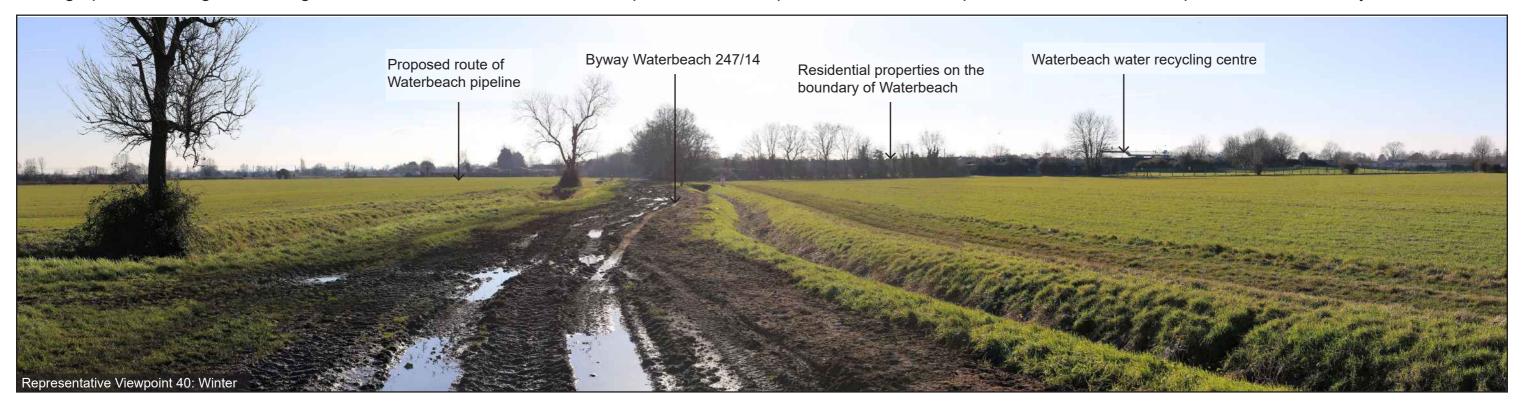

Photographs illustrating the existing view in winter and summer from the representative viewpoint described in Chapter 15 of the ES: Landscape and Visual Amenity

Viewpoint 40: Users of Byway Waterbeach 247/14 looking south

Stitched Panoramas

Winter: 29.01.22; 15:00

Summer: 22.09.21; 14:42

OS Grid Ref: LAT: 52; 12; 26 LONG: 0; 13; 13

Photographs illustrating the existing view in winter and summer from the representative viewpoint described in Chapter 15 of the ES: Landscape and Visual Amenity