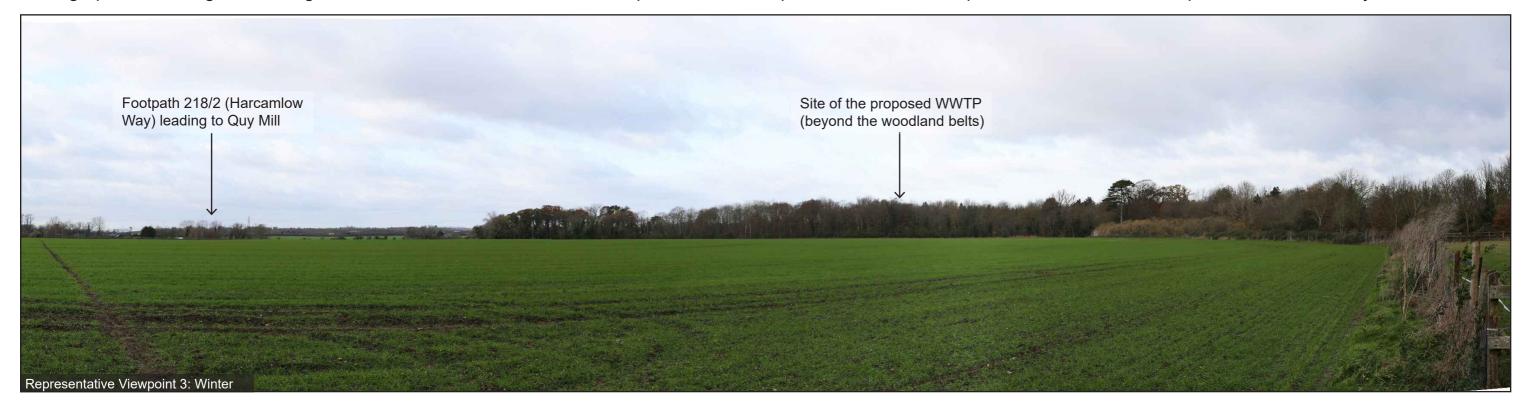

Viewpoint 3: Residents of Church Road and Orchard Street, Stow cum Quy looking west

Stitched Panoramas
Winter: 01.12.21; 10:14

Summer: 14.10.21; 09:36

OS Grid Ref: LAT: 52; 13; 9 LONG: 0; 12; 60

Photographs illustrating the existing view in winter and summer from the representative viewpoint described in Chapter 15 of the ES: Landscape and Visual Amenity

Viewpoint 4: Users of Footpath Stow cum Quy 218/2 (Harcamlow Way) and guests at the Quy Mill Hotel looking north-west

Stitched Panoramas

Winter: 01.12.21; 10.06

Summer: 09.05.22; 11:10

OS Grid Ref: LAT: 52; 12; 56 LONG: 0; 12; 32