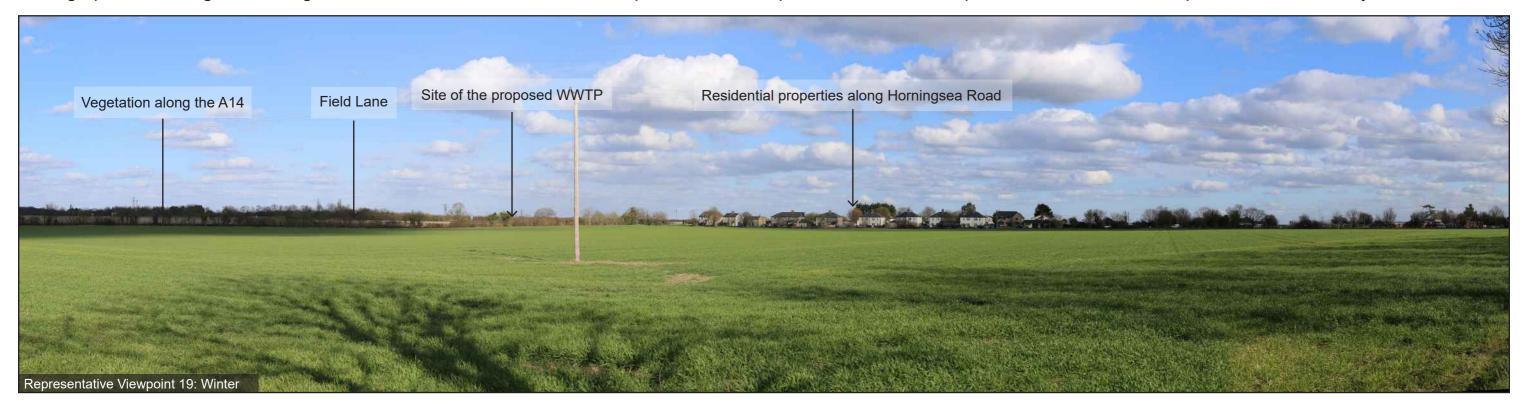

Viewpoint 19: Residents of Green End and Footpath Fen Ditton 85/3 looking north-east

Stitched Panoramas

Winter: 14.03.22; 15:00

Summer: 09.05.22; 12:49

OS Grid Ref: LAT: 52; 12; 28 LONG: 0; 10; 13

Photographs illustrating the existing view in winter and summer from the representative viewpoint described in Chapter 15 of the ES: Landscape and Visual Amenity