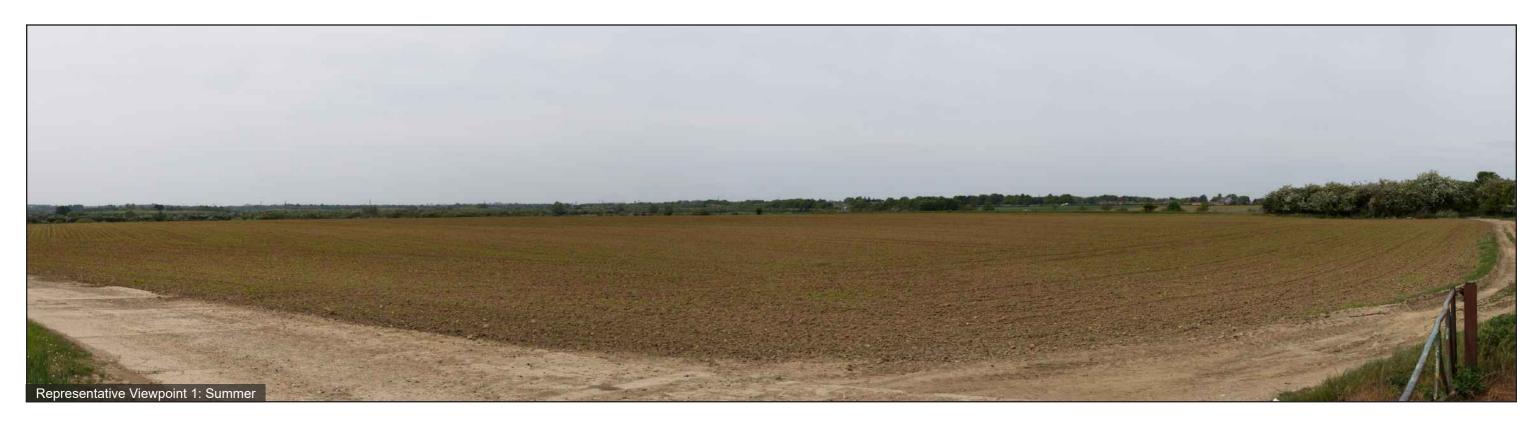

#### **Cambridge Waste Water Treatment Plant - Landscape Character**

Photographs illustrating typical features of the LCA described in Chapter 15 of the ES: Landscape and Visual Amenity

Photographs illustrating the existing view in winter and summer from the representative viewpoint described in Chapter 15 of the ES: Landscape and Visual Amenity

| Viewpoint 1: Users of the Little Wilbraham | Stitched Panoramas                              | Stow cum Quy P            |
|--------------------------------------------|-------------------------------------------------|---------------------------|
| Road looking north-west                    | Winter: 30.01.22; 11:11                         | Dumler Newmarket Road App |
|                                            | <b>Summer:</b> 09.05.22: 10:55                  | Corner II                 |
|                                            | <b>OS Grid Ref:</b> LAT: 52;12;55 LONG: 0;14;42 | Church 15                 |
|                                            | Camera Model: Canon EOS 6D 50mm lens            |                           |
|                                            |                                                 | Viewpoint Location (NTS)  |