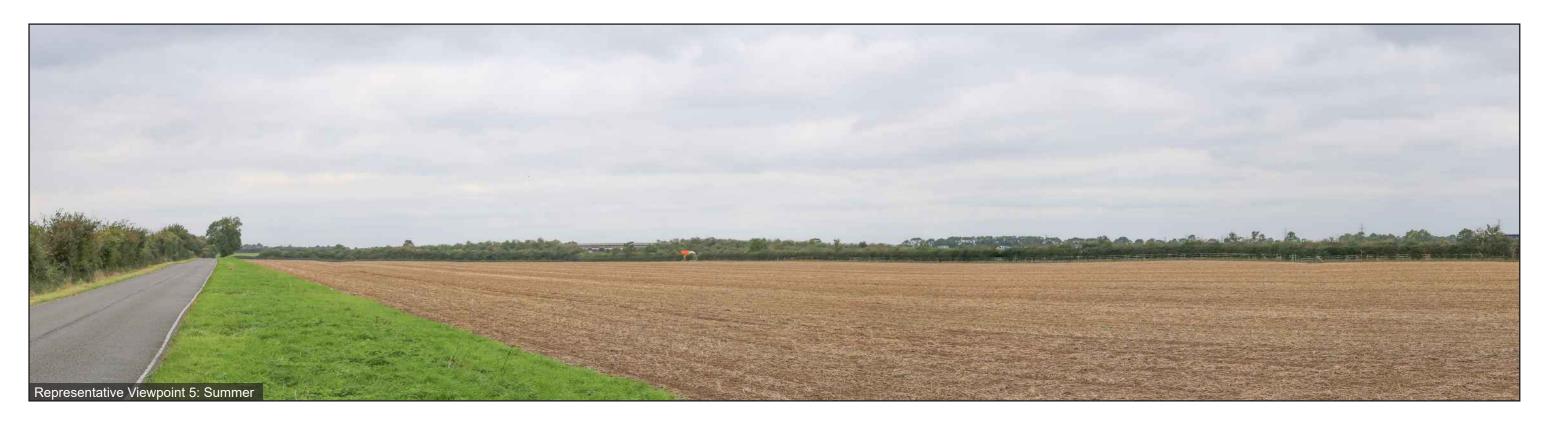

Photographs illustrating the existing view in winter and summer from the representative viewpoint described in Chapter 15 of the ES: Landscape and Visual Amenity

Winter: 14.10.2021; 15.30 Summer: 01.12.21; 09:47

OS Grid Ref: LAT: 52; 12; 50 LONG: 0; 11; 57

Photographs illustrating the existing view in winter and summer from the representative viewpoint described in Chapter 15 of the ES: Landscape and Visual Amenity

Viewpoint 6: Users of Byway Fen Ditton 85/14 and Low Fen Drove Way looking west and north-west

Stitched Panoramas

Winter: 01.12.21; 10:31

**Summer:** 09.05.22; 12:24

**OS Grid Ref:** LAT: 52; 13; 3 LONG: 0; 11; 37