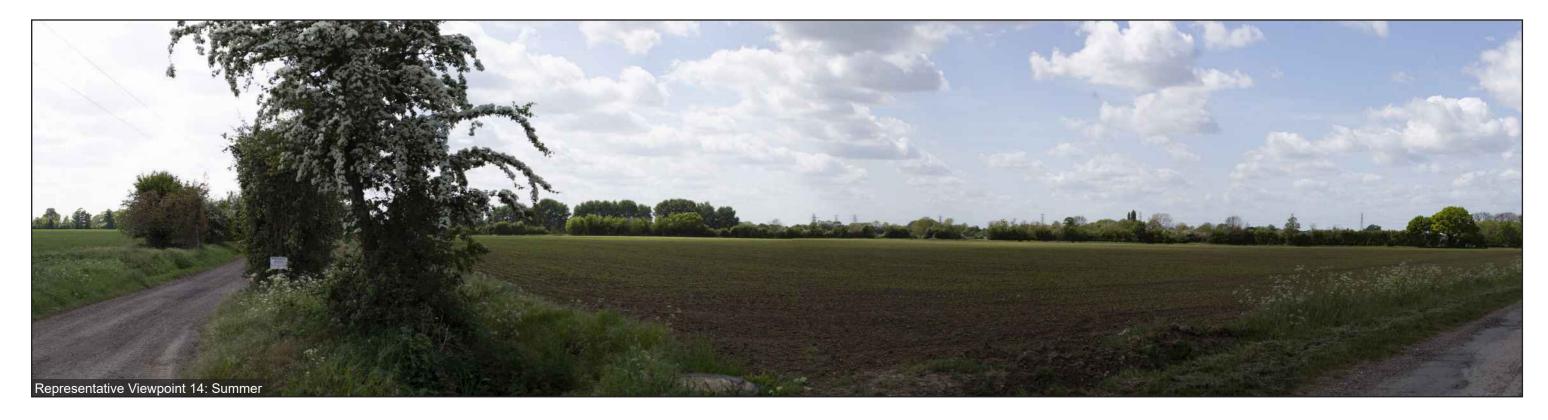

Viewpoint 14: Residents of Station Road, Stow cum Quy and Quy Hall looking southwest

**Stitched Panoramas** 

Winter: 30.12.21; 12:09

**Summer:** 03.05.22; 13.22

**OS Grid Ref:** LAT: 52; 13; 54 LONG: 0; 12; 50

Photographs illustrating the existing view in winter and summer from the representative viewpoint described in Chapter 15 of the ES: Landscape and Visual Amenity

Stitched Panoramas

Winter: 30.12.21; 13:12