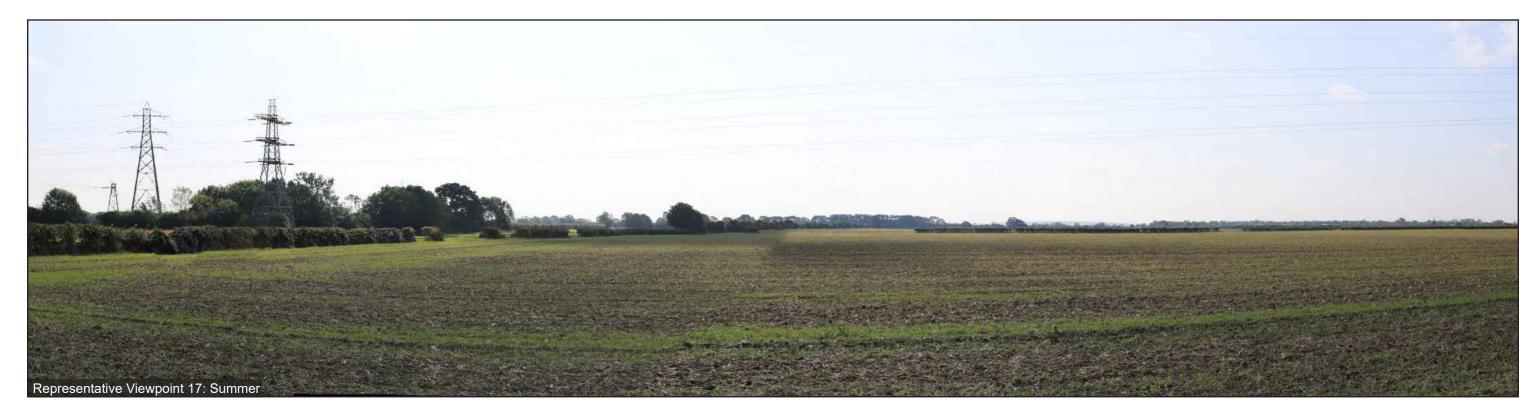

Viewpoint 17: Users of Low Fen Drove Way and residents at Parsonage Farm looking south

Stitched Panoramas

Winter: 01.12.21; 10:51

**Summer:** 22.09.21; 10:33

**OS Grid Ref:** LAT: 52; 13; 55 LONG: 0; 11; 29