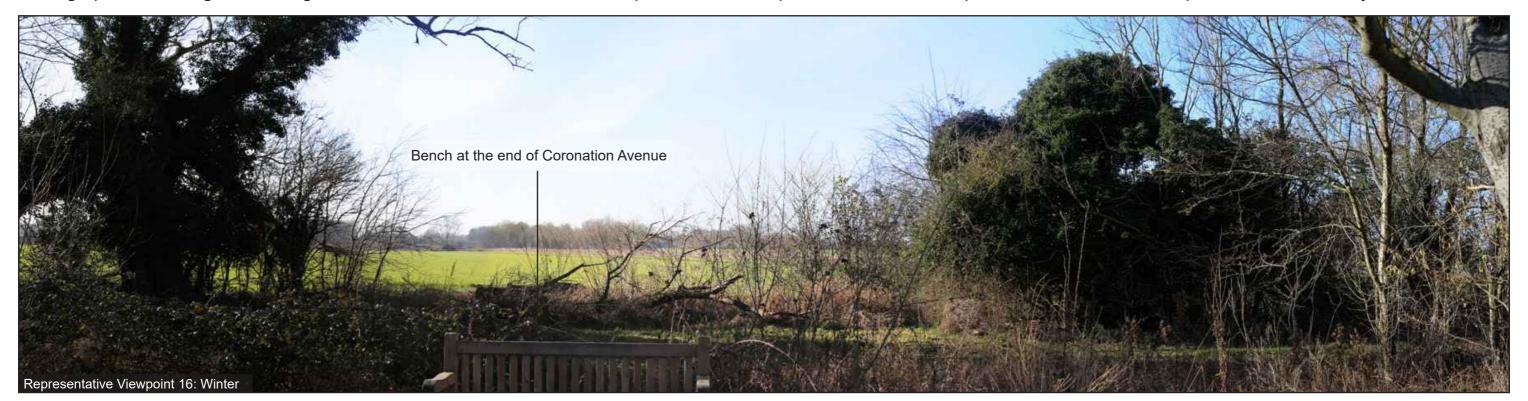

Viewpoint 16: Visitors to Anglesey Abbey Registered Park and Garden looking southwest

Stitched Panoramas
Winter: 30.01.22; 11:44

Summer: 14.10.21; 10.01

**OS Grid Ref:** LAT: 52; 14; 0 LONG: 0; 13; 54

Photographs illustrating the existing view in winter and summer from the representative viewpoint described in Chapter 15 of the ES: Landscape and Visual Amenity