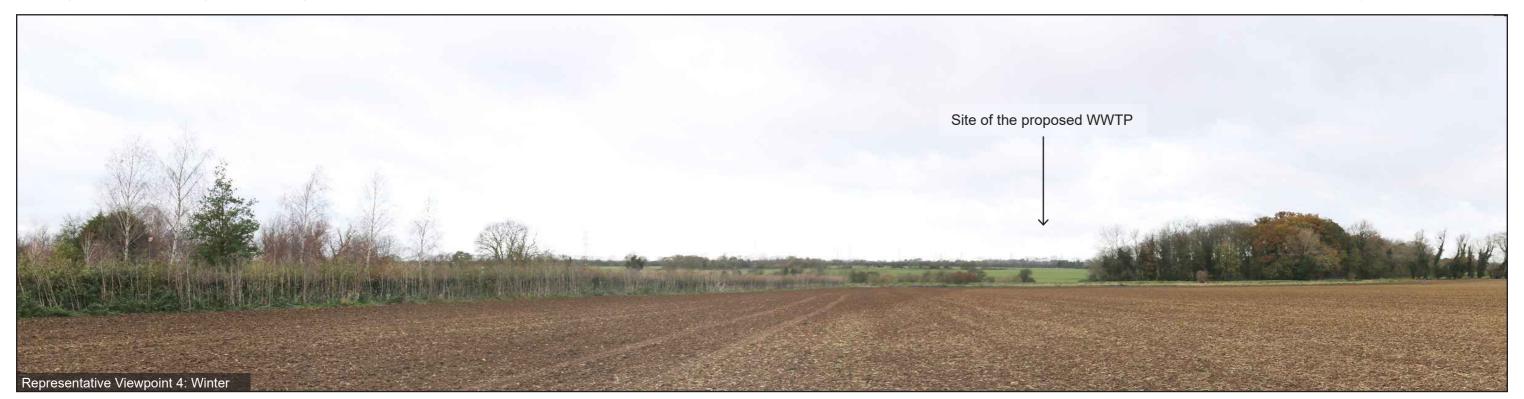

Viewpoint 4: Users of Footpath Stow cum Quy 218/2 (Harcamlow Way) and guests at the Quy Mill Hotel looking north-west

Stitched Panoramas

Winter: 01.12.21; 10.06

Summer: 09.05.22; 11:10

OS Grid Ref: LAT: 52; 12; 56 LONG: 0; 12; 32