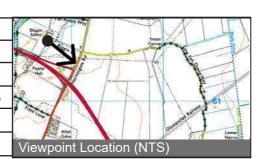

Viewpoint 25: Users of shared foot/cycle path along Horningsea Road looking southeast

Stitched Panoramas
Winter: 01.12.21; 10:14
Summer: 14.10.21; 09:36

OS Grid Ref: LAT: 52; 13; 9 LONG: 0; 12; 60 Camera Model: Canon EOS 6D 50mm lens