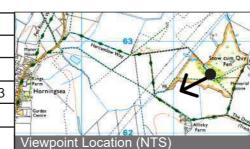

Viewpoint 33: Users of Footpath Horningsea | Stitched Panoramas 130/10 (PRoW crosses the Waterbeach pipeline route) and residents at Eye Hall Farm and Mulberry House Farm looking east

Winter: 01.12.21; 10:14

**Summer:** 14.10.21; 09:36

**OS Grid Ref:** LAT: 52; 13; 9 LONG: 0; 12; 60

Photographs illustrating the existing view in winter and summer from the representative viewpoint described in Chapter 15 of the ES: Landscape and Visual Amenity