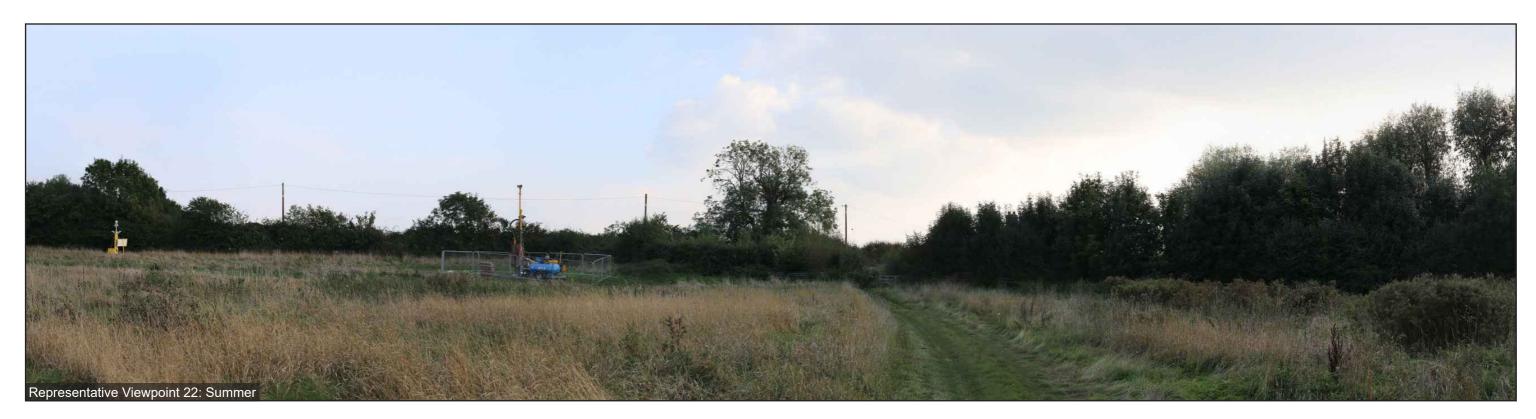

Photographs illustrating the existing view in winter and summer from the representative viewpoint described in Chapter 15 of the ES: Landscape and Visual Amenity

Viewpoint 22: Residents of Poplar Hall and Poplar Hall Farmhouse looking south, residents of Red House Close looking north and users of Footpath Fen Ditton 85/6

Stitched Panoramas

Winter: 29.01.22; 15:00

Summer: 22.09.21; 09:08
OS Grid Ref: LAT: 52; 12; 26 LONG: 0; 13; 13

Photographs illustrating the existing view in winter and summer from the representative viewpoint described in Chapter 15 of the ES: Landscape and Visual Amenity