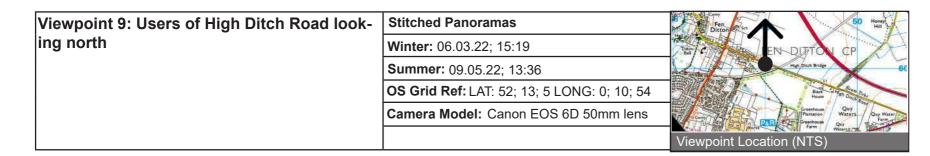

#### Viewpoint 10: Residents of High Ditch Road, Fen Ditton looking north-east

Stitched Panoramas

Winter: 01.12.21; 09:16

Summer: 14.10.21; 08.45

OS Grid Ref: LAT: 52; 13; 7 LONG: 0; 10; 54

Camera Model: Canon EOS 6D 50mm lens

Photographs illustrating the existing view in winter and summer from the representative viewpoint described in Chapter 15 of the ES: Landscape and Visual Amenity

Viewpoint 11: Residents on the B1047 Horningsea Road and Musgrave Way, Fen Ditton looking north and north-east