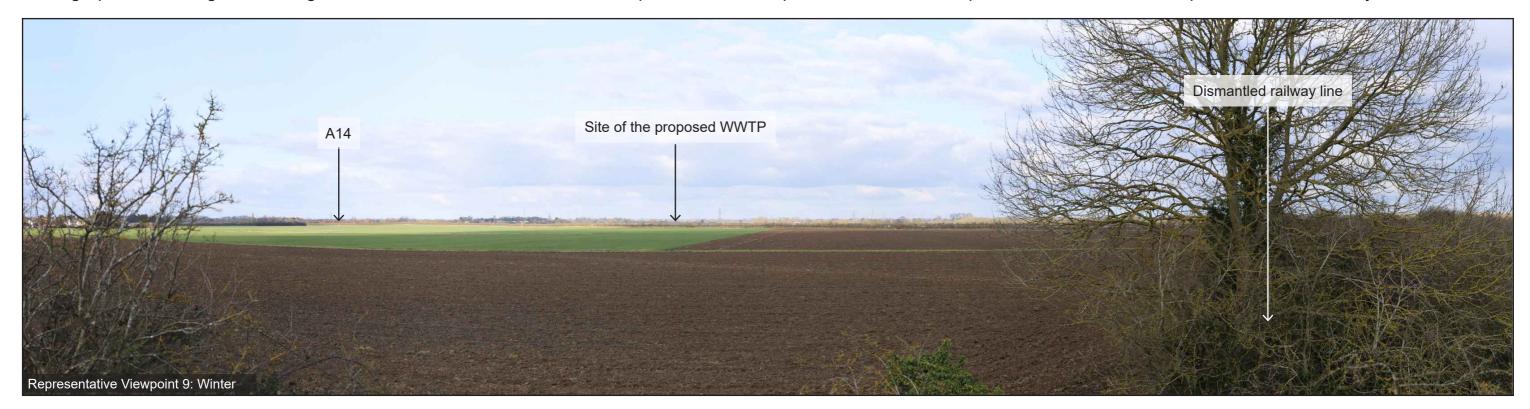

|  |  |
| Viewpoint 8: Residents of the Marleigh                      | Stitched Panoramas  Fen. 49  Hall  H |  |  |



Photographs illustrating the existing view in winter and summer from the representative viewpoint described in Chapter 15 of the ES: Landscape and Visual Amenity







Photographs illustrating the existing view in winter and summer from the representative viewpoint described in Chapter 15 of the ES: Landscape and Visual Amenity





#### Viewpoint 10: Residents of High Ditch Road, Fen Ditton looking north-east

Stitched Panoramas

Winter: 01.12.21; 09:16

Summer: 14.10.21; 08.45

OS Grid Ref: LAT: 52; 13; 7 LONG: 0; 10; 54

Camera Model: Canon EOS 6D 50mm lens



Photographs illustrating the existing view in winter and summer from the representative viewpoint described in Chapter 15 of the ES: Landscape and Visual Amenity





Viewpoint 11: Residents on the B1047 Horningsea Road and Musgrave Way, Fen Ditton looking north and north-east

Stitched Panoramas

Winter: 01.12.21; 12:11

**Summer:** 22.09.21; 11:06

**OS Grid Ref:** LAT: 52; 12; 33 LONG: