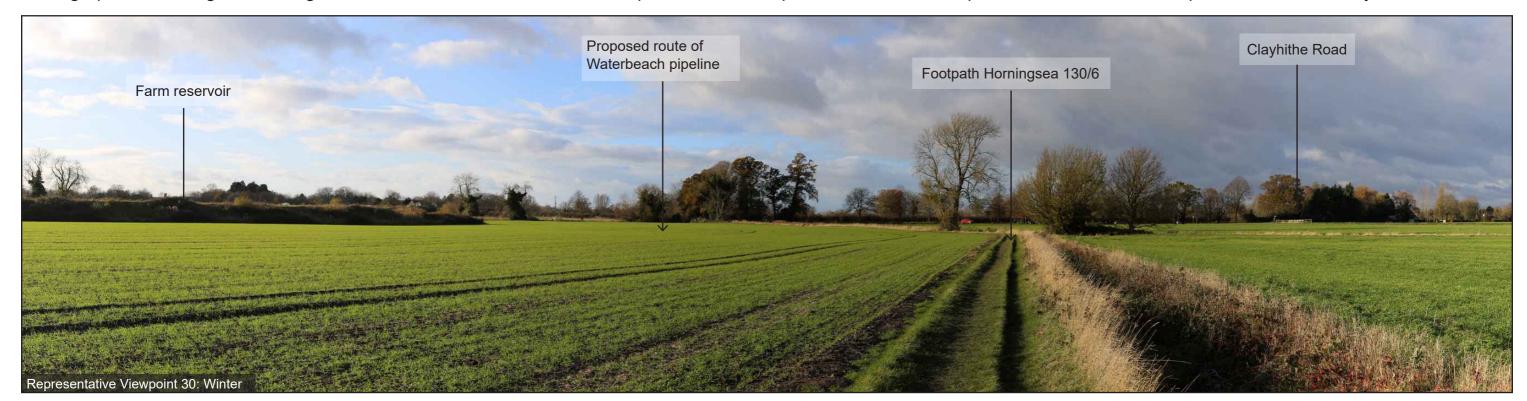

Photographs illustrating the existing view in winter and summer from the representative viewpoint described in Chapter 15 of the ES: Landscape and Visual Amenity

Viewpoint 30: Users of Footpath Horningsea | Stitched Panoramas 130/5 and Footpath Horningsea 130/6 and Bridleway Horningsea 130/8 (Harcamlow Way) looking west and south (PRoW crosses the Waterbeach pipeline route)

Winter: 29.01.22; 15:00 **Summer:** 22.09.21; 12:10

**OS Grid Ref:** LAT: 52; 12; 26 LONG: 0; 13; 13 Camera Model: Canon EOS 6D 50mm lens

Photographs illustrating the existing view in winter and summer from the representative viewpoint described in Chapter 15 of the ES: Landscape and Visual Amenity