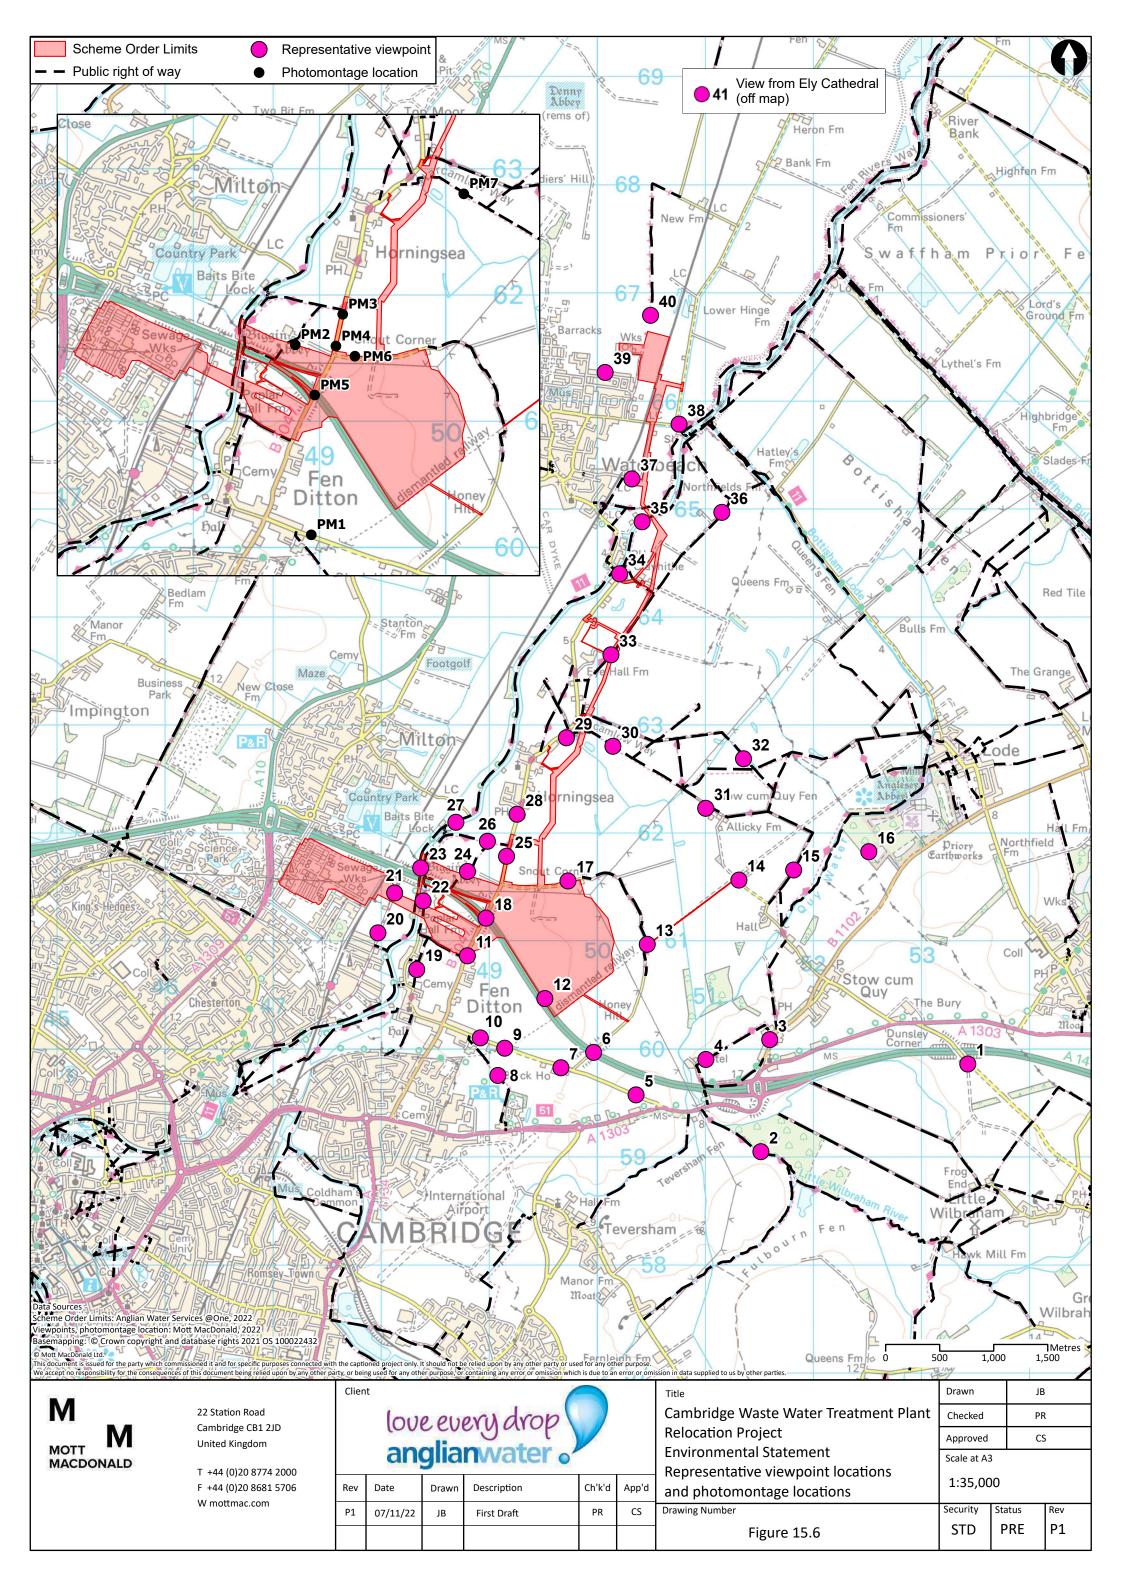

### **Cambridge Waste Water Treatment Plant - Landscape Character**

Photographs illustrating typical features of the landscape character areas (LCA) described in Chapter 15 of the ES: Landscape and Visual Amenity

#### **Cambridge Waste Water Treatment Plant - Landscape Character**

Photographs illustrating typical features of the LCA described in Chapter 15 of the ES: Landscape and Visual Amenity

Photographs illustrating the existing view in winter and summer from the representative viewpoint described in Chapter 15 of the ES: Landscape and Visual Amenity