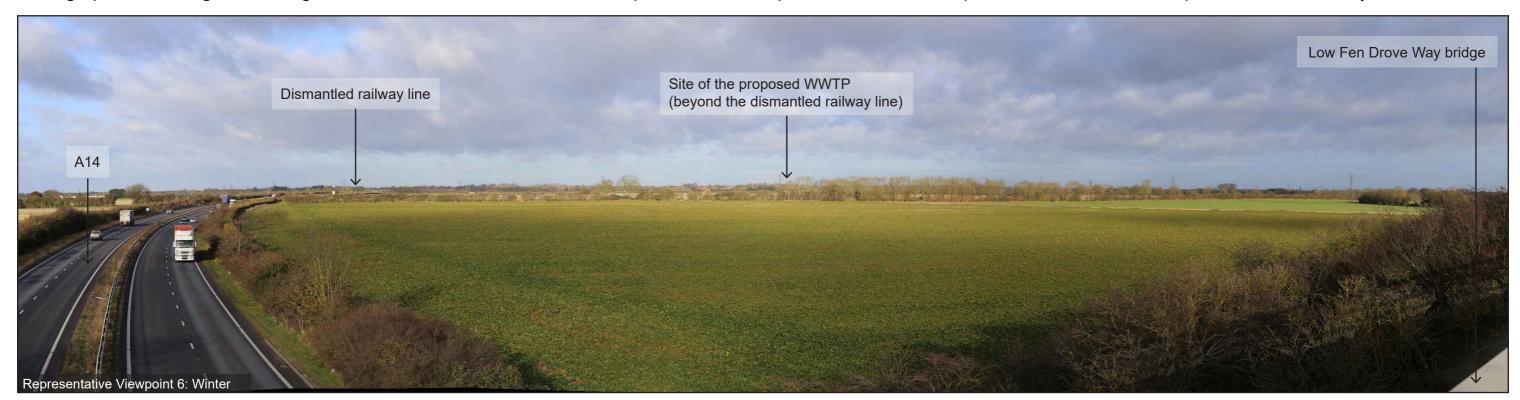

OS Grid Ref: LAT: 52; 12; 50 LONG: 0; 11; 57

Photographs illustrating the existing view in winter and summer from the representative viewpoint described in Chapter 15 of the ES: Landscape and Visual Amenity

Viewpoint 6: Users of Byway Fen Ditton 85/14 and Low Fen Drove Way looking west and north-west

Stitched Panoramas

Winter: 01.12.21; 10:31

**Summer:** 09.05.22; 12:24

**OS Grid Ref:** LAT: 52; 13; 3 LONG: 0; 11; 37