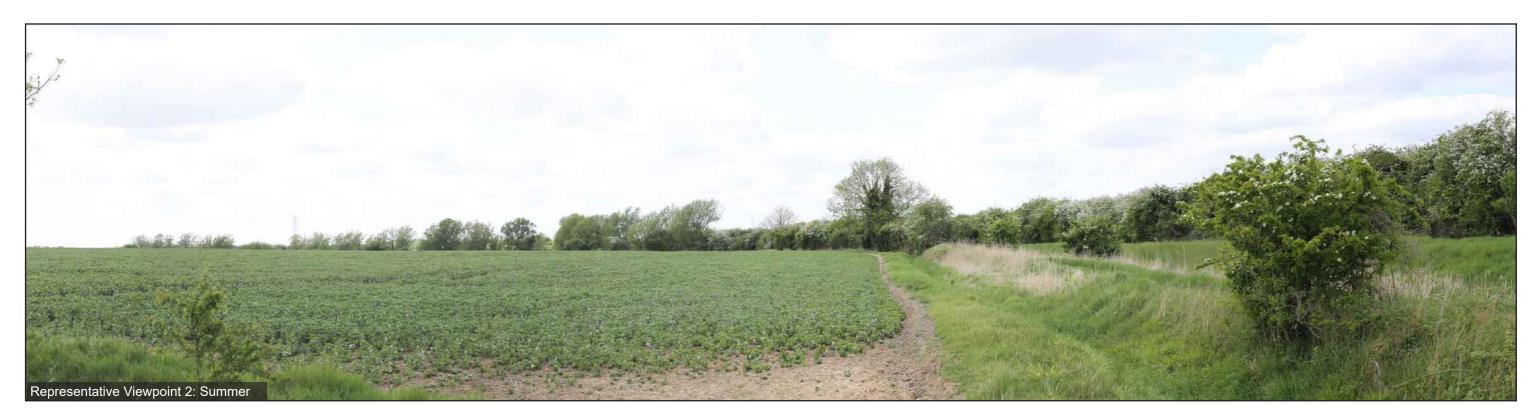

Photographs illustrating the existing view in winter and summer from the representative viewpoint described in Chapter 15 of the ES: Landscape and Visual Amenity

Viewpoint 2: Users of PRoW network in and around Little Wilbraham Fen and Teversham Winter: 29.01.22; 15:00 Fen looking north-west

Stitched Panoramas

Summer: 08.05.22; 14:11

**OS Grid Ref:** LAT: 52; 12; 26 LONG: 0; 13; 13

Photographs illustrating the existing view in winter and summer from the representative viewpoint described in Chapter 15 of the ES: Landscape and Visual Amenity