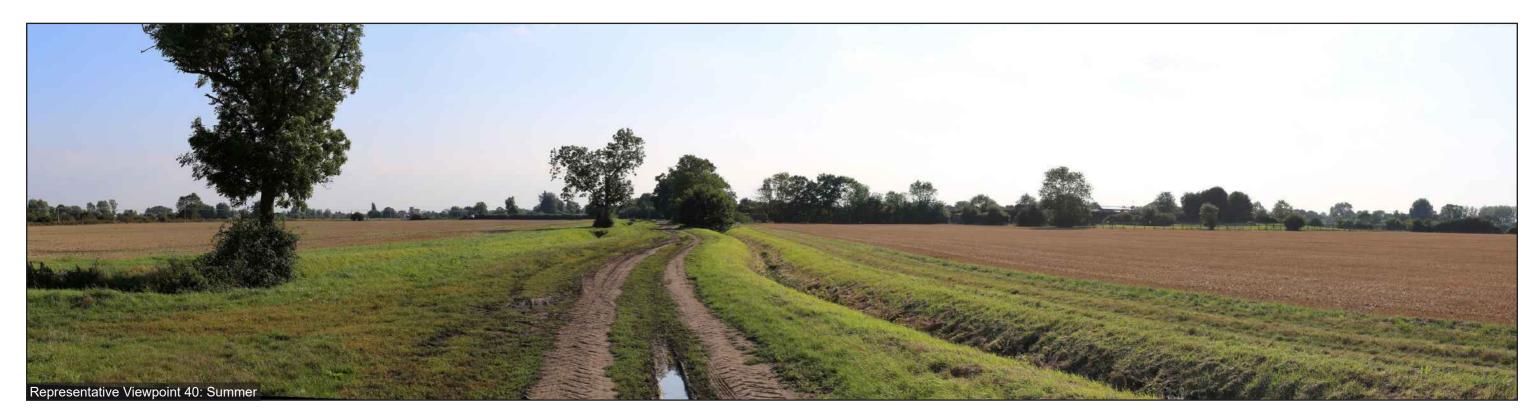

Photographs illustrating the existing view in winter and summer from the representative viewpoint described in Chapter 15 of the ES: Landscape and Visual Amenity

Viewpoint 40: Users of Byway Waterbeach 247/14 looking south

Stitched Panoramas

Winter: 29.01.22; 15:00

Summer: 22.09.21; 14:42

OS Grid Ref: LAT: 52; 12; 26 LONG: 0; 13; 13

Photographs illustrating the existing view in winter and summer from the representative viewpoint described in Chapter 15 of the ES: Landscape and Visual Amenity