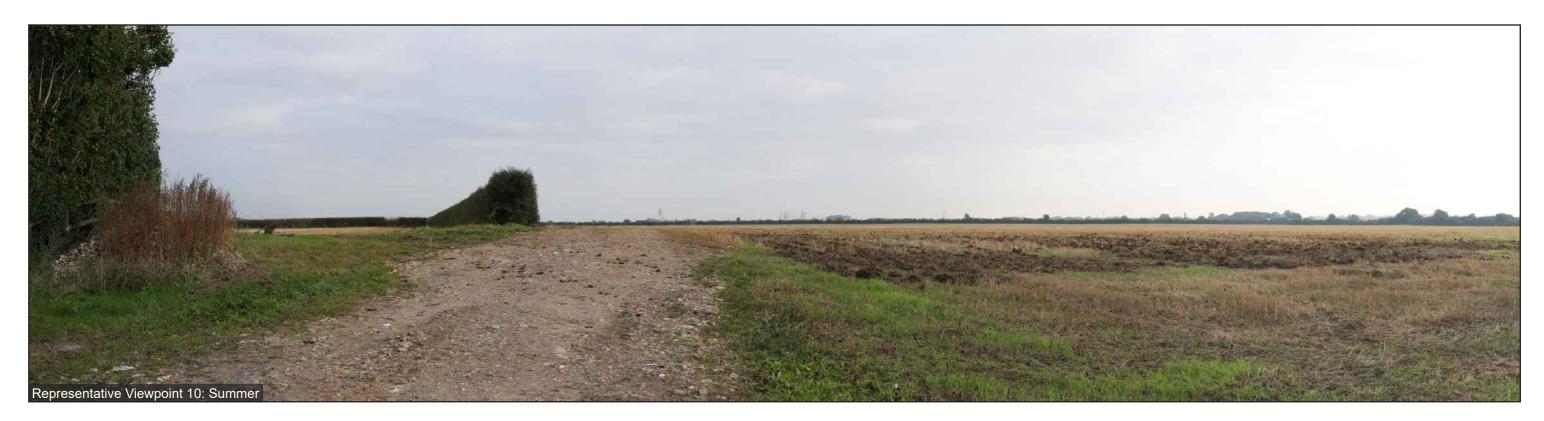

#### Viewpoint 10: Residents of High Ditch Road, Fen Ditton looking north-east

Stitched Panoramas

Winter: 01.12.21; 09:16

Summer: 14.10.21; 08.45

OS Grid Ref: LAT: 52; 13; 7 LONG: 0; 10; 54

Camera Model: Canon EOS 6D 50mm lens

Photographs illustrating the existing view in winter and summer from the representative viewpoint described in Chapter 15 of the ES: Landscape and Visual Amenity

Viewpoint 11: Residents on the B1047 Horningsea Road and Musgrave Way, Fen Ditton looking north and north-east