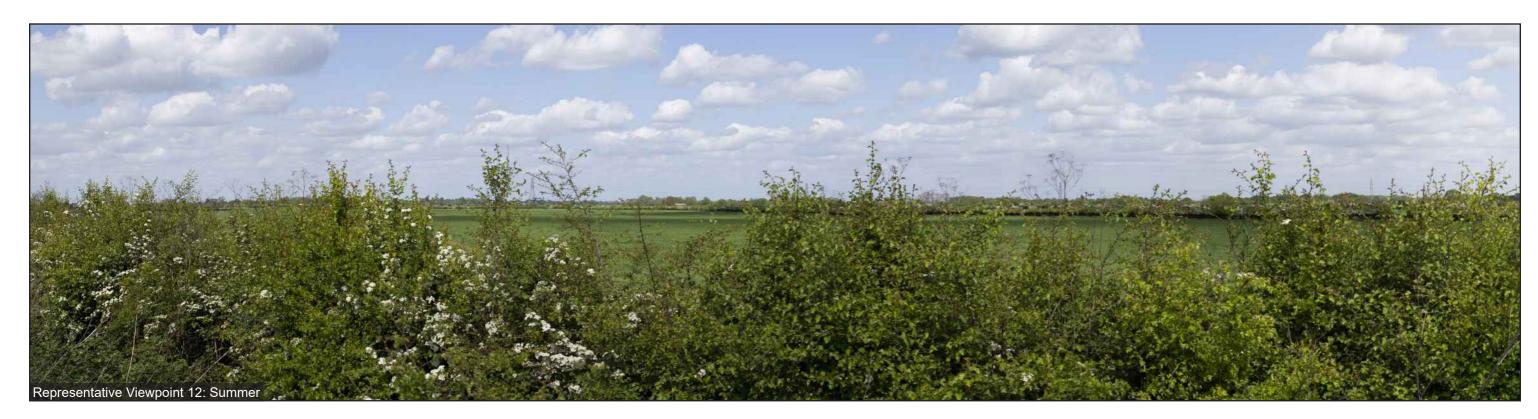

Photographs illustrating the existing view in winter and summer from the representative viewpoint described in Chapter 15 of the ES: Landscape and Visual Amenity

Viewpoint 11: Residents on the B1047 Horningsea Road and Musgrave Way, Fen Ditton looking north and north-east

Stitched Panoramas

Winter: 01.12.21; 12:11

**Summer:** 22.09.21; 11:06

**OS Grid Ref:** LAT: 52; 12; 33 LONG: 0; 10; 38

Photographs illustrating the existing view in winter and summer from the representative viewpoint described in Chapter 15 of the ES: Landscape and Visual Amenity