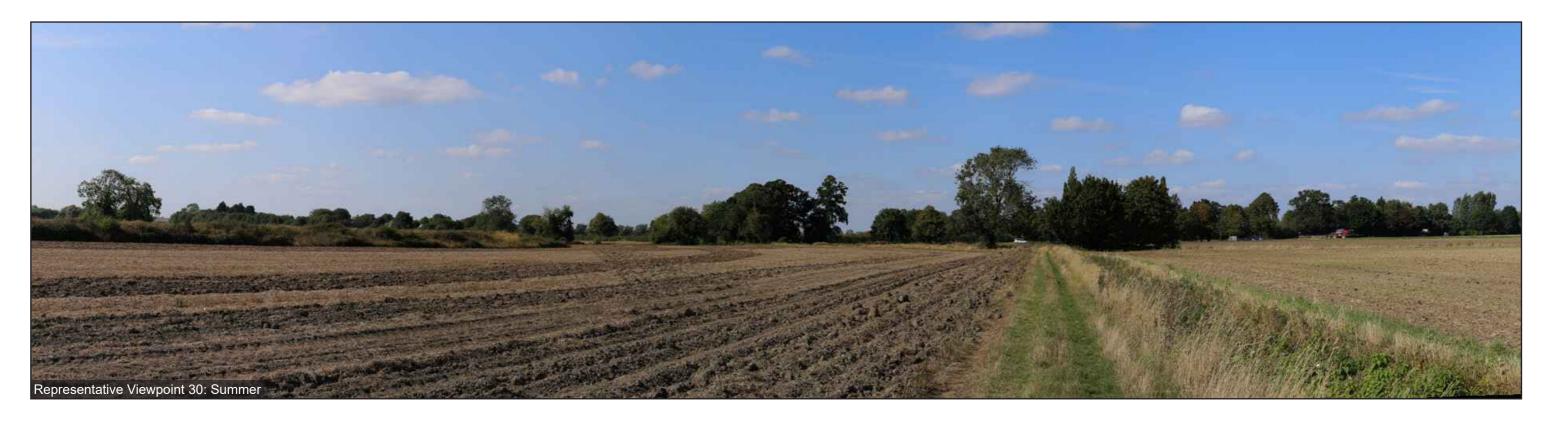

Photographs illustrating the existing view in winter and summer from the representative viewpoint described in Chapter 15 of the ES: Landscape and Visual Amenity

Viewpoint 30: Users of Footpath Horningsea | Stitched Panoramas 130/5 and Footpath Horningsea 130/6 and Bridleway Horningsea 130/8 (Harcamlow Way) looking west and south (PRoW crosses the Waterbeach pipeline route)

Winter: 29.01.22; 15:00 **Summer:** 22.09.21; 12:10

**OS Grid Ref:** LAT: 52; 12; 26 LONG: 0; 13; 13 Camera Model: Canon EOS 6D 50mm lens

Photographs illustrating the existing view in winter and summer from the representative viewpoint described in Chapter 15 of the ES: Landscape and Visual Amenity