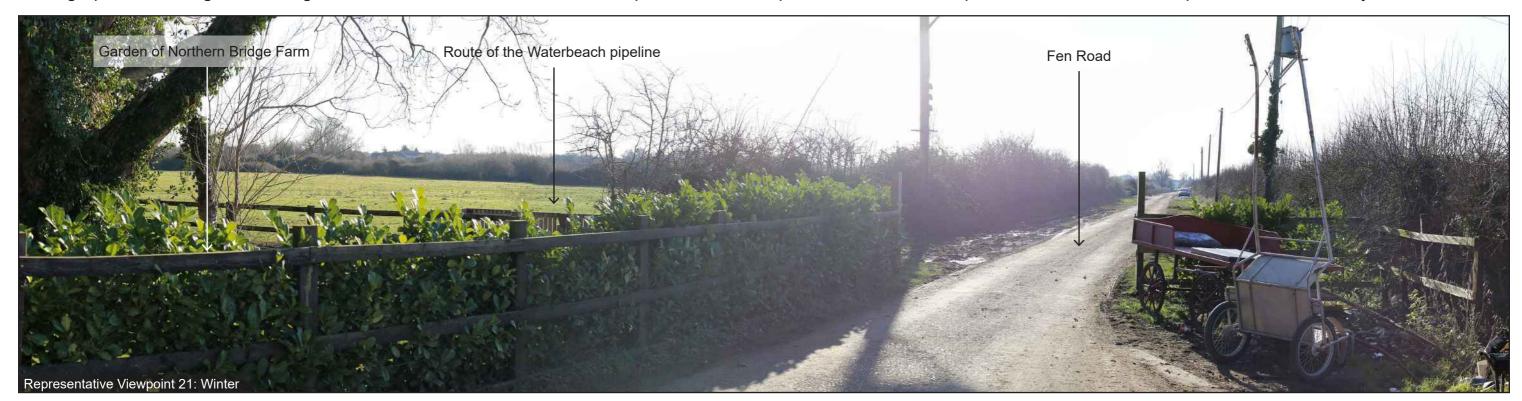

Photographs illustrating the existing view in winter and summer from the representative viewpoint described in Chapter 15 of the ES: Landscape and Visual Amenity

| Viewpoint 21: Residents at Northern Bridge | Stitched Panoramas                                 | Bus                                                                                                                                                                                                                                                                                                                                                                                                                                                                                                                                                                                                                                                                                                                                                                                                                                                                                                                                                                                                                                                                                                                                                                                                                                                                                                                                                                                                                                                                                                                                                                                                                                                                                                                                                                                                                                                                                                                                                                                                                                                                                        |
|--------------------------------------------|----------------------------------------------------|--------------------------------------------------------------------------------------------------------------------------------------------------------------------------------------------------------------------------------------------------------------------------------------------------------------------------------------------------------------------------------------------------------------------------------------------------------------------------------------------------------------------------------------------------------------------------------------------------------------------------------------------------------------------------------------------------------------------------------------------------------------------------------------------------------------------------------------------------------------------------------------------------------------------------------------------------------------------------------------------------------------------------------------------------------------------------------------------------------------------------------------------------------------------------------------------------------------------------------------------------------------------------------------------------------------------------------------------------------------------------------------------------------------------------------------------------------------------------------------------------------------------------------------------------------------------------------------------------------------------------------------------------------------------------------------------------------------------------------------------------------------------------------------------------------------------------------------------------------------------------------------------------------------------------------------------------------------------------------------------------------------------------------------------------------------------------------------------------------------------------------|
| Farm looking south                         | Winter: 22.01.22; 12:45                            | The state of the s |
|                                            | <b>Summer:</b> 22.09.21; 08:20                     | See Market                                                                                                                                                                                                                                                                                                                                                                                                                                                                                                                                                                                                                                                                                                                                                                                                                                                                                                                                                                                                                                                                                                                                                                                                                                                                                                                                                                                                                                                                                                                                                                                                                                                                                                                                                                                                                                                                                                                                                                                                                                                                                                                     |
|                                            | <b>OS Grid Ref:</b> LAT: 52; 13; 52 LONG: 0; 10; 2 | Fortier Fam Sam                                                                                                                                                                                                                                                                                                                                                                                                                                                                                                                                                                                                                                                                                                                                                                                                                                                                                                                                                                                                                                                                                                                                                                                                                                                                                                                                                                                                                                                                                                                                                                                                                                                                                                                                                                                                                                                                                                                                                                                                                                                                                                                |
|                                            | Camera Model: Canon EOS 6D 50mm lens               | Testing I                                                                                                                                                                                                                                                                                                                                                                                                                                                                                                                                                                                                                                                                                                                                                                                                                                                                                                                                                                                                                                                                                                                                                                                                                                                                                                                                                                                                                                                                                                                                                                                                                                                                                                                                                                                                                                                                                                                                                                                                                                                                                                                      |
|                                            |                                                    | Viewpoint Location (NTS)                                                                                                                                                                                                                                                                                                                                                                                                                                                                                                                                                                                                                                                                                                                                                                                                                                                                                                                                                                                                                                                                                                                                                                                                                                                                                                                                                                                                                                                                                                                                                                                                                                                                                                                                                                                                                                                                                                                                                                                                                                                                                                       |

Photographs illustrating the existing view in winter and summer from the representative viewpoint described in Chapter 15 of the ES: Landscape and Visual Amenity

Viewpoint 22: Residents of Poplar Hall and Poplar Hall Farmhouse looking south, residents of Red House Close looking north and users of Footpath Fen Ditton 85/6