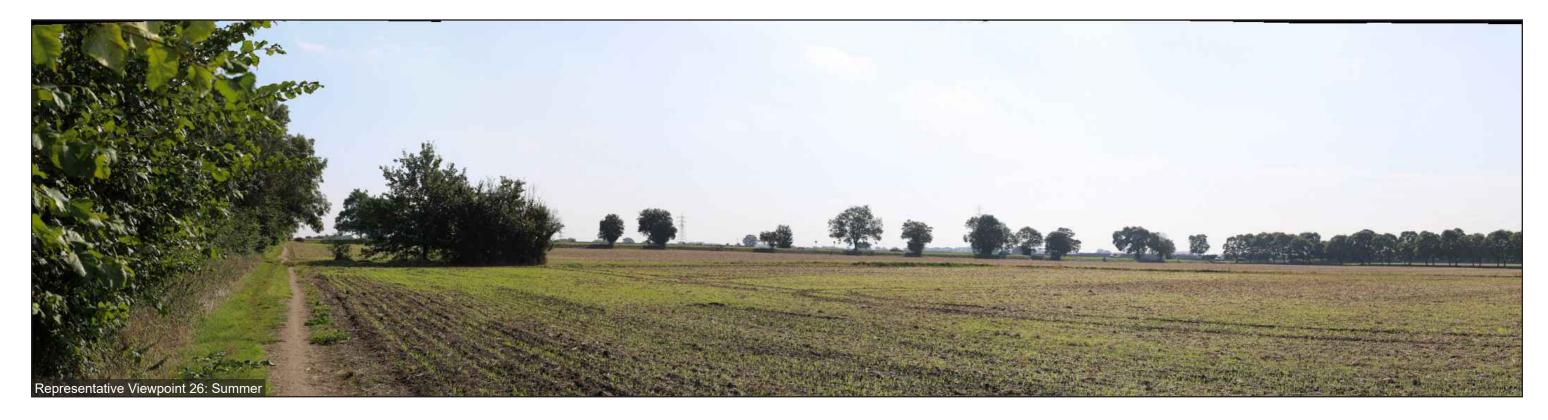

Photographs illustrating the existing view in winter and summer from the representative viewpoint described in Chapter 15 of the ES: Landscape and Visual Amenity

Viewpoint 26: Users of Footpath Horningsea 130/1, Footpath Horningsea 130/2 and Footpath Fen Ditton 85/7 (Harcamlow Way and Fen Rivers Way) (near Biggin Abbey) looking south-east

Stitched Panoramas Winter: 29.01.22; 15:00 Summer: 22.09.21; 10:07 **OS Grid Ref:** LAT: 52; 12; 26 LONG: 0; 13; 13

Photographs illustrating the existing view in winter and summer from the representative viewpoint described in Chapter 15 of the ES: Landscape and Visual Amenity