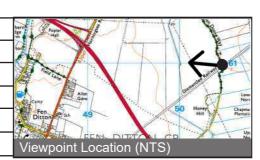

Viewpoint 14: Residents of Station Road, Stow cum Quy and Quy Hall looking southwest

**Stitched Panoramas** 

Winter: 30.12.21; 12:09

**Summer:** 03.05.22; 13.22

**OS Grid Ref:** LAT: 52; 13; 54 LONG: 0; 12; 50

Photographs illustrating the existing view in winter and summer from the representative viewpoint described in Chapter 15 of the ES: Landscape and Visual Amenity

Stitched Panoramas

Winter: 30.12.21; 13:12