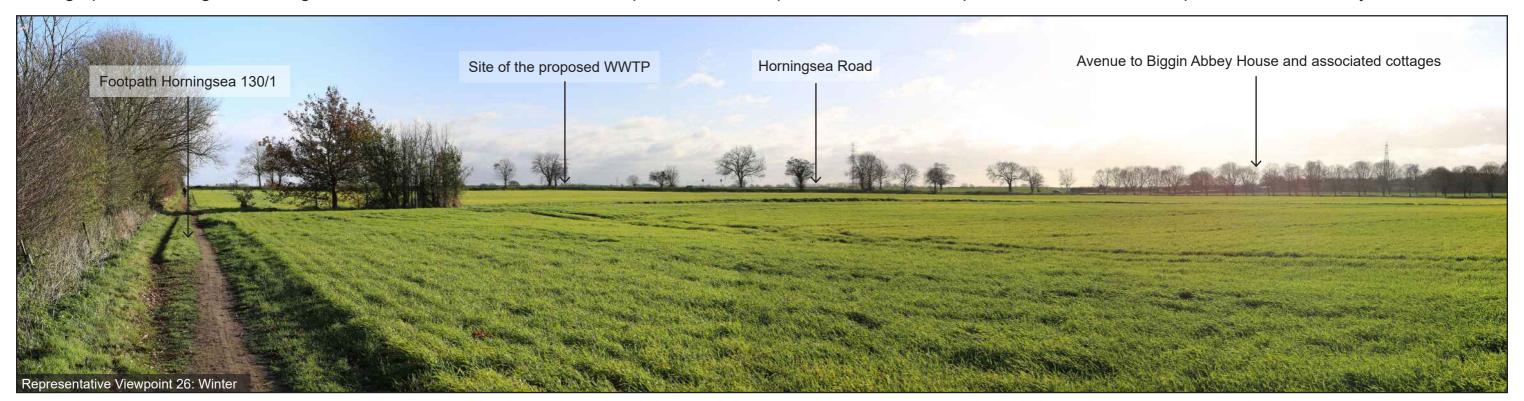

Photographs illustrating the existing view in winter and summer from the representative viewpoint described in Chapter 15 of the ES: Landscape and Visual Amenity

Viewpoint 26: Users of Footpath Horningsea 130/1, Footpath Horningsea 130/2 and Footpath Fen Ditton 85/7 (Harcamlow Way and Fen Rivers Way) (near Biggin Abbey) looking south-east

Stitched Panoramas Winter: 29.01.22; 15:00 Summer: 22.09.21; 10:07 **OS Grid Ref:** LAT: 52; 12; 26 LONG: 0; 13; 13

Photographs illustrating the existing view in winter and summer from the representative viewpoint described in Chapter 15 of the ES: Landscape and Visual Amenity