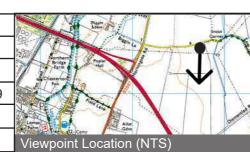

Photographs illustrating the existing view in winter and summer from the representative viewpoint described in Chapter 15 of the ES: Landscape and Visual Amenity

Viewpoint 18: Users of Horningsea Road (from the A14 bridge) looking east

Stitched Panoramas

Winter: 01.12.21; 12:18

**Summer:** 09.05.22; 15:45

OS Grid Ref: LAT: 52; 13; 44 LONG: 0; 10; 46

Camera Model: Canon EOS 6D 50mm lens

Photographs illustrating the existing view in winter and summer from the representative viewpoint described in Chapter 15 of the ES: Landscape and Visual Amenity