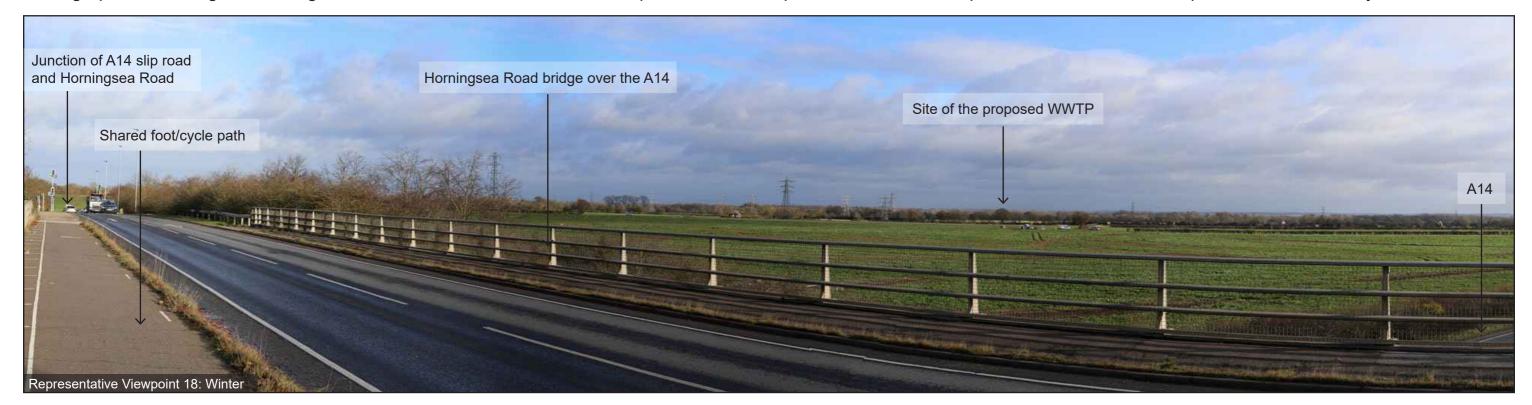

Photographs illustrating the existing view in winter and summer from the representative viewpoint described in Chapter 15 of the ES: Landscape and Visual Amenity

Viewpoint 18: Users of Horningsea Road (from the A14 bridge) looking east

Stitched Panoramas

Winter: 01.12.21; 12:18

**Summer:** 09.05.22; 15:45

OS Grid Ref: LAT: 52; 13; 44 LONG: 0; 10; 46

Camera Model: Canon EOS 6D 50mm lens

Photographs illustrating the existing view in winter and summer from the representative viewpoint described in Chapter 15 of the ES: Landscape and Visual Amenity