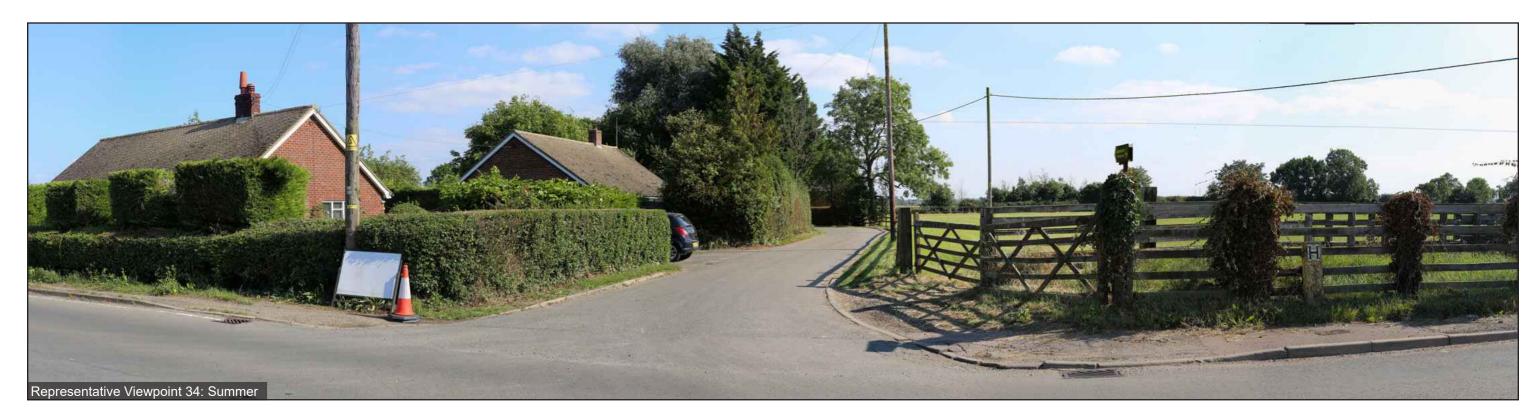

Viewpoint 34: Viewpoint 34: Residents of Clayhithe Road, Clayhithe looking east

Stitched Panoramas

Winter: 29.01.22; 15:00 Summer: 22.09.21; 12:53

**OS Grid Ref:** LAT: 52; 12; 26 LONG: 0; 13; 13

Photographs illustrating the existing view in winter and summer from the representative viewpoint described in Chapter 15 of the ES: Landscape and Visual Amenity