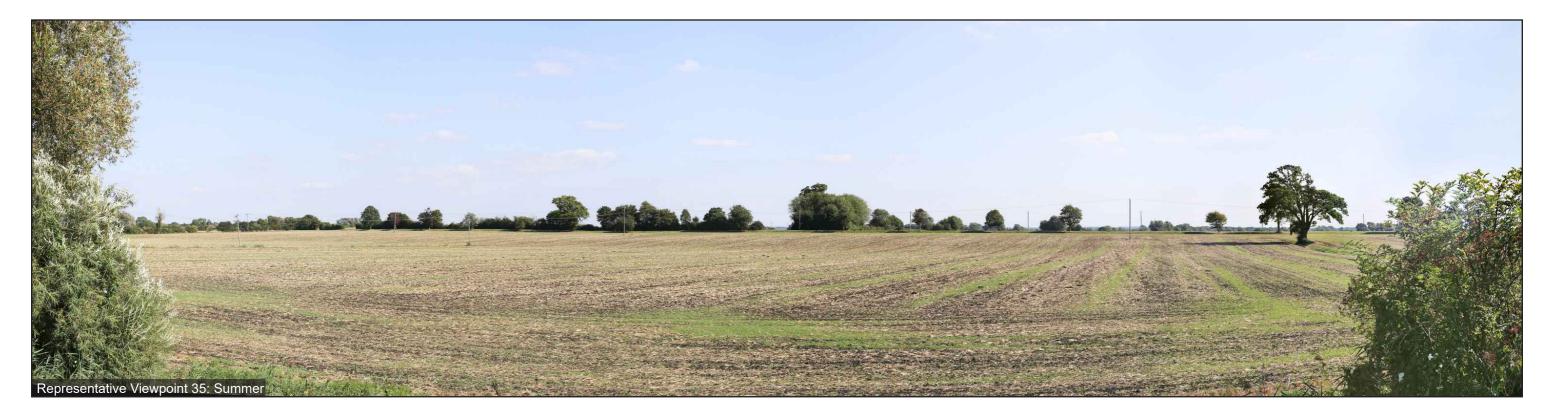

Viewpoint 35: Users of the Cambridge Motorboat Club and Cam Sailing Club and users of Footpath Horningsea 130/12 and Footpath Horningsea 130/13 looking east

Stitched Panoramas

Winter: 01.12.21; 10:14

**Summer:** 14.10.21; 09:36

**OS Grid Ref:** LAT: 52; 13; 9 LONG: 0; 12; 60 **Camera Model:** Canon EOS 6D 50mm lens

Photographs illustrating the existing view in winter and summer from the representative viewpoint described in Chapter 15 of the ES: Landscape and Visual Amenity