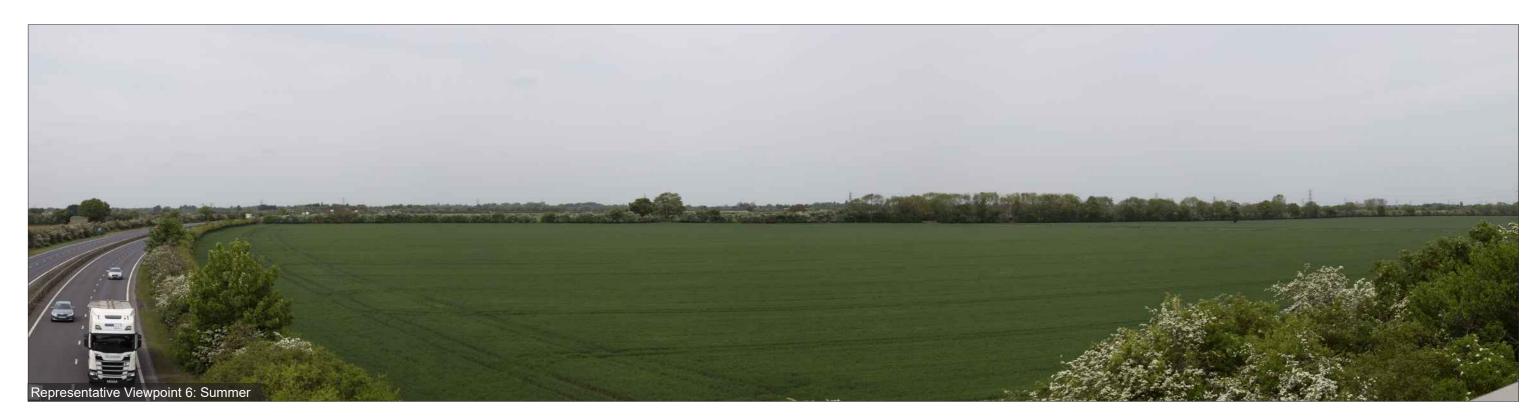

OS Grid Ref: LAT: 52; 12; 50 LONG: 0; 11; 57

Photographs illustrating the existing view in winter and summer from the representative viewpoint described in Chapter 15 of the ES: Landscape and Visual Amenity

Viewpoint 6: Users of Byway Fen Ditton 85/14 and Low Fen Drove Way looking west and north-west

Stitched Panoramas

Winter: 01.12.21; 10:31

**Summer:** 09.05.22; 12:24

**OS Grid Ref:** LAT: 52; 13; 3 LONG: 0; 11; 37