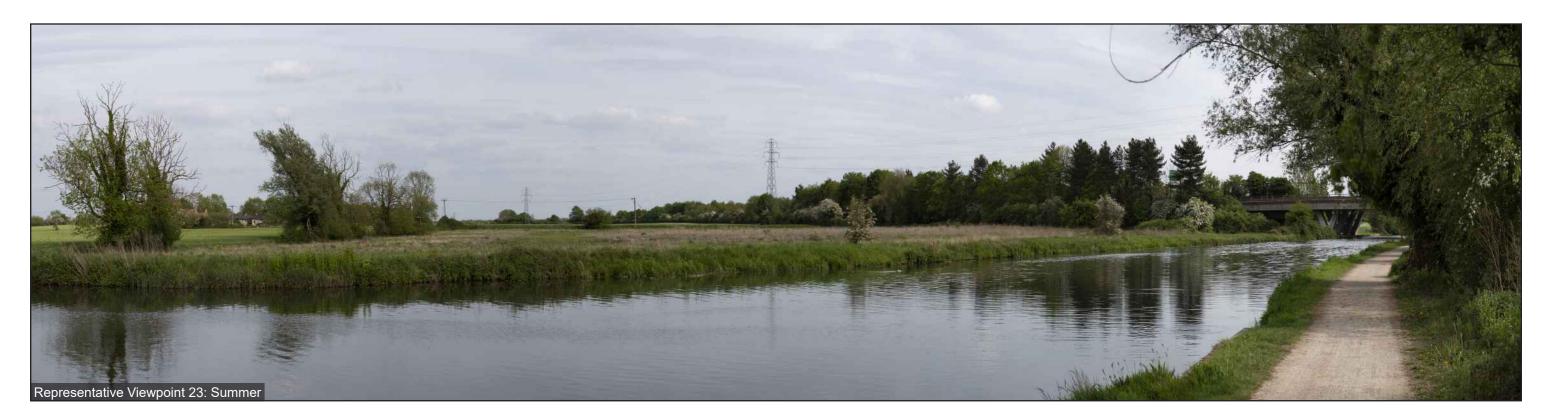

Photographs illustrating the existing view in winter and summer from the representative viewpoint described in Chapter 15 of the ES: Landscape and Visual Amenity

Viewpoint 24: Residents at Biggin Abbey House and associated cottages and users of Footpaths Fen Ditton 85/8 looking south and east

**Stitched Panoramas** 

Winter: 29.01.22; 15:00

**Summer:** 22.09.21; 09:59

**OS Grid Ref:** LAT: 52; 12; 26 LONG: 0; 13; 13

Photographs illustrating the existing view in winter and summer from the representative viewpoint described in Chapter 15 of the ES: Landscape and Visual Amenity