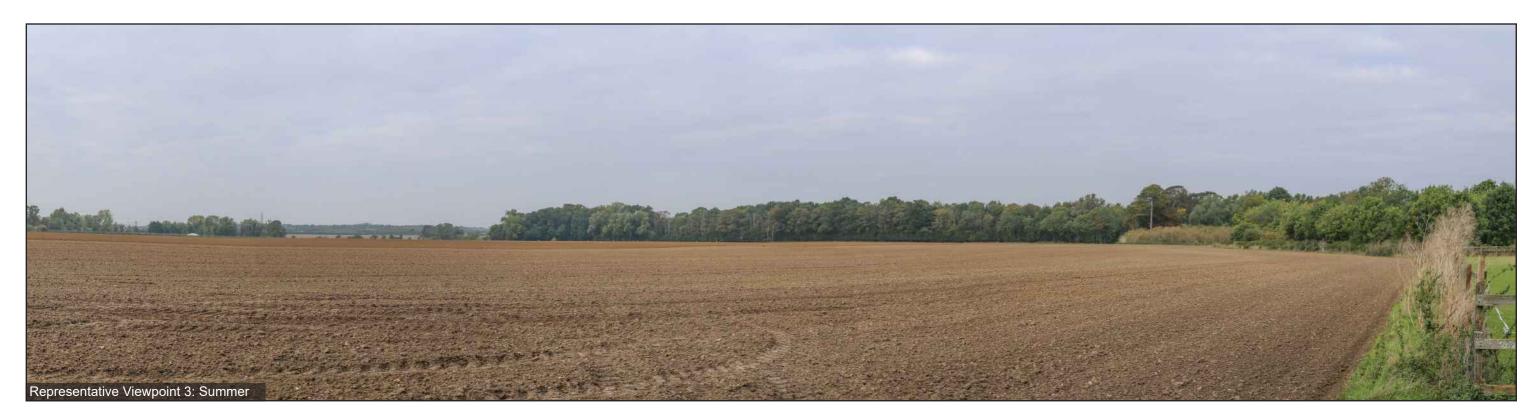

Viewpoint 3: Residents of Church Road and Orchard Street, Stow cum Quy looking west

Stitched Panoramas
Winter: 01.12.21; 10:14

Summer: 14.10.21; 09:36

OS Grid Ref: LAT: 52; 13; 9 LONG: 0; 12; 60

Photographs illustrating the existing view in winter and summer from the representative viewpoint described in Chapter 15 of the ES: Landscape and Visual Amenity