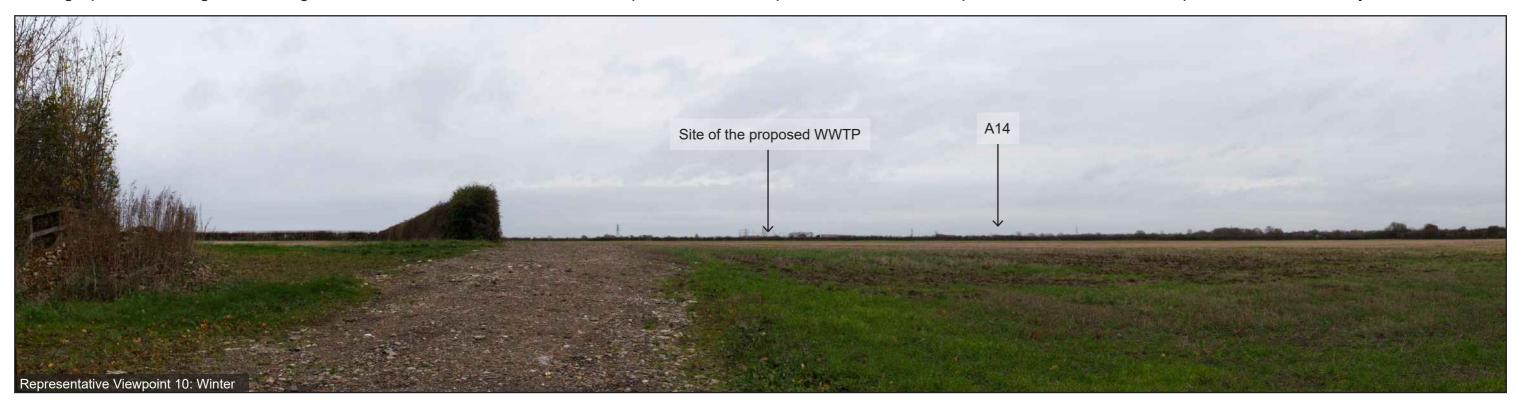

#### Viewpoint 10: Residents of High Ditch Road, Fen Ditton looking north-east

Stitched Panoramas

Winter: 01.12.21; 09:16

Summer: 14.10.21; 08.45

OS Grid Ref: LAT: 52; 13; 7 LONG: 0; 10; 54

Camera Model: Canon EOS 6D 50mm lens

Photographs illustrating the existing view in winter and summer from the representative viewpoint described in Chapter 15 of the ES: Landscape and Visual Amenity

Viewpoint 11: Residents on the B1047 Horningsea Road and Musgrave Way, Fen Ditton looking north and north-east