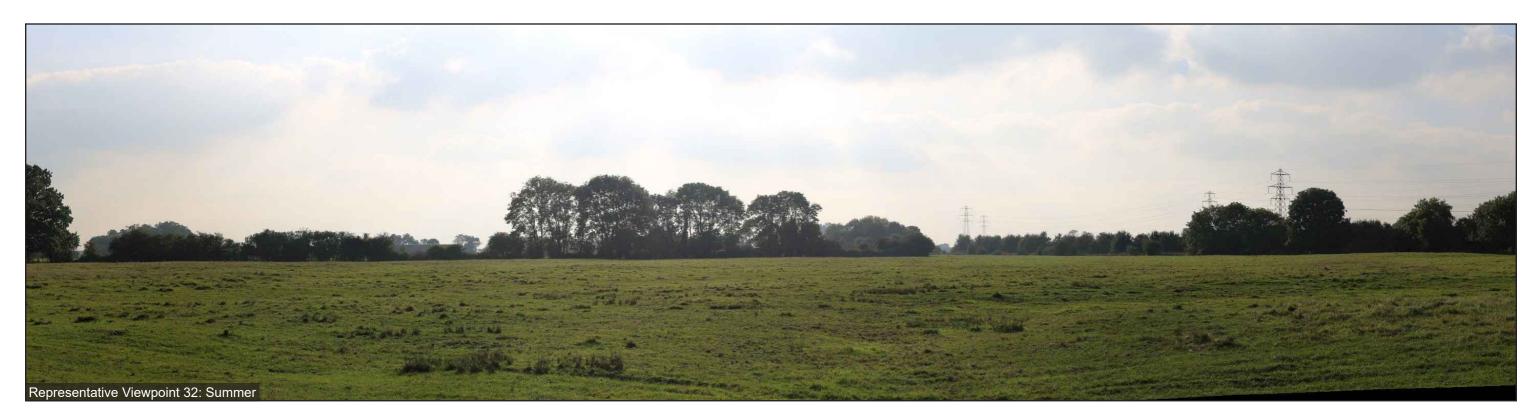

Photographs illustrating the existing view in winter and summer from the representative viewpoint described in Chapter 15 of the ES: Landscape and Visual Amenity

Viewpoint 32: Visitors to Quy Fen and users of Footpath Stow cum Quy 218/8 looking south-west

Stitched Panoramas

Winter: 09.10.21; 14:33

**Summer:** 29.01.22; 15:00

**OS Grid Ref:** LAT: 52; 12; 26 LONG: 0; 13; 13

Photographs illustrating the existing view in winter and summer from the representative viewpoint described in Chapter 15 of the ES: Landscape and Visual Amenity