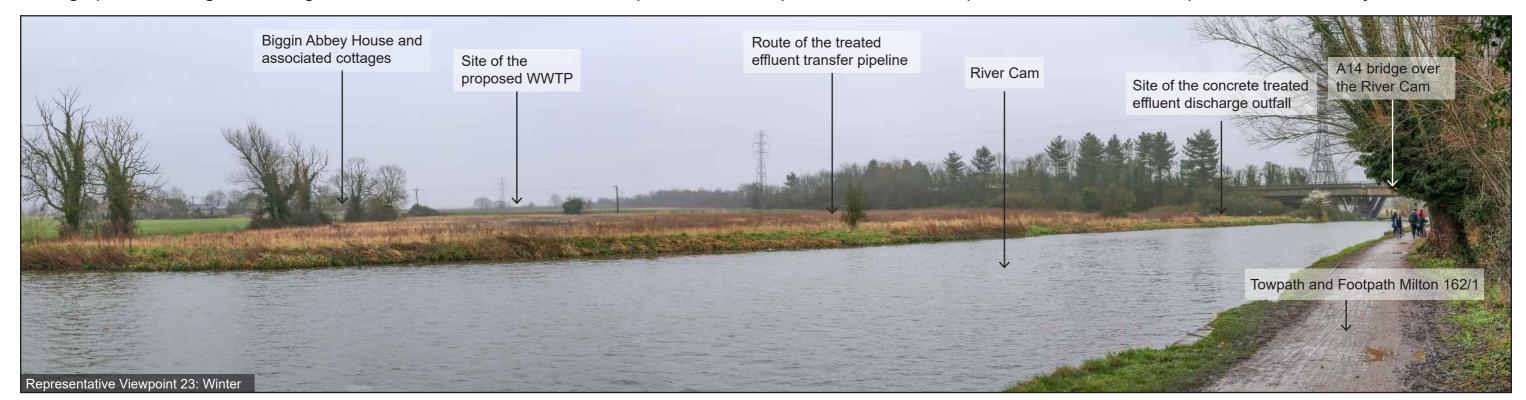

Photographs illustrating the existing view in winter and summer from the representative viewpoint described in Chapter 15 of the ES: Landscape and Visual Amenity

Viewpoint 24: Residents at Biggin Abbey House and associated cottages and users of Footpaths Fen Ditton 85/8 looking south and east

**Stitched Panoramas** 

Winter: 29.01.22; 15:00

**Summer:** 22.09.21; 09:59

**OS Grid Ref:** LAT: 52; 12; 26 LONG: 0; 13; 13

Photographs illustrating the existing view in winter and summer from the representative viewpoint described in Chapter 15 of the ES: Landscape and Visual Amenity