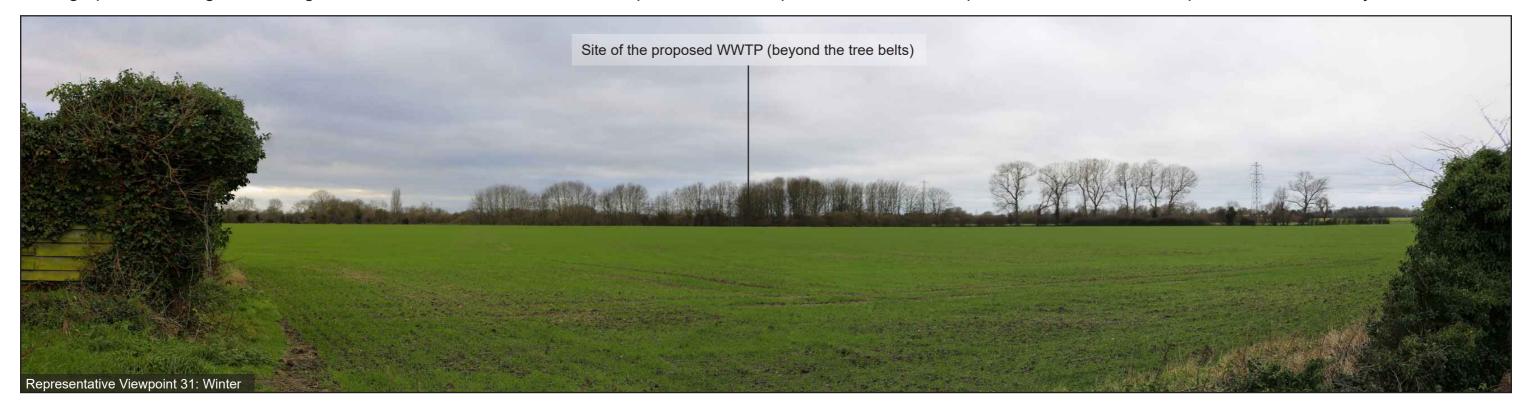

Viewpoint 31: Residents of Allicky Farm and users of Bridleway Stow cum Quy 218/5

Stitched Panoramas

Winter: 01.12.21; 10:1 looking south-west

Winter: 01.12.21; 10:14

**Summer:** 14.10.21; 09:36

**OS Grid Ref:** LAT: 52; 13; 9 LONG: 0; 12; 60 Camera Model: Canon EOS 6D 50mm lens