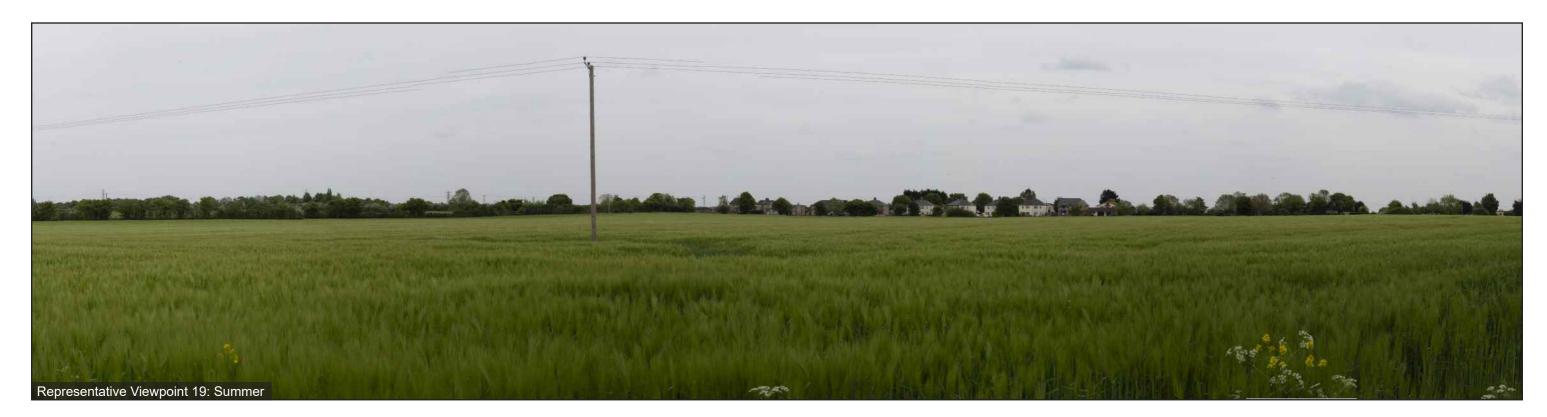

Viewpoint 19: Residents of Green End and Footpath Fen Ditton 85/3 looking north-east

Stitched Panoramas

Winter: 14.03.22; 15:00

Summer: 09.05.22; 12:49

OS Grid Ref: LAT: 52; 12; 28 LONG: 0; 10; 13

Photographs illustrating the existing view in winter and summer from the representative viewpoint described in Chapter 15 of the ES: Landscape and Visual Amenity