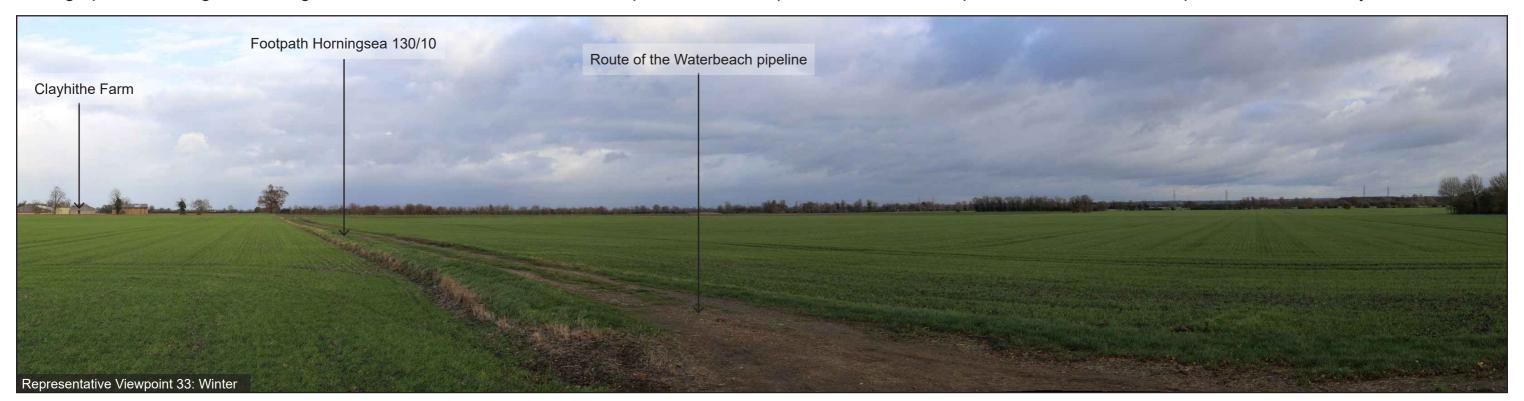

Viewpoint 33: Users of Footpath Horningsea | Stitched Panoramas 130/10 (PRoW crosses the Waterbeach pipeline route) and residents at Eye Hall Farm and Mulberry House Farm looking east

Winter: 01.12.21; 10:14

**Summer:** 14.10.21; 09:36

**OS Grid Ref:** LAT: 52; 13; 9 LONG: 0; 12; 60

Photographs illustrating the existing view in winter and summer from the representative viewpoint described in Chapter 15 of the ES: Landscape and Visual Amenity