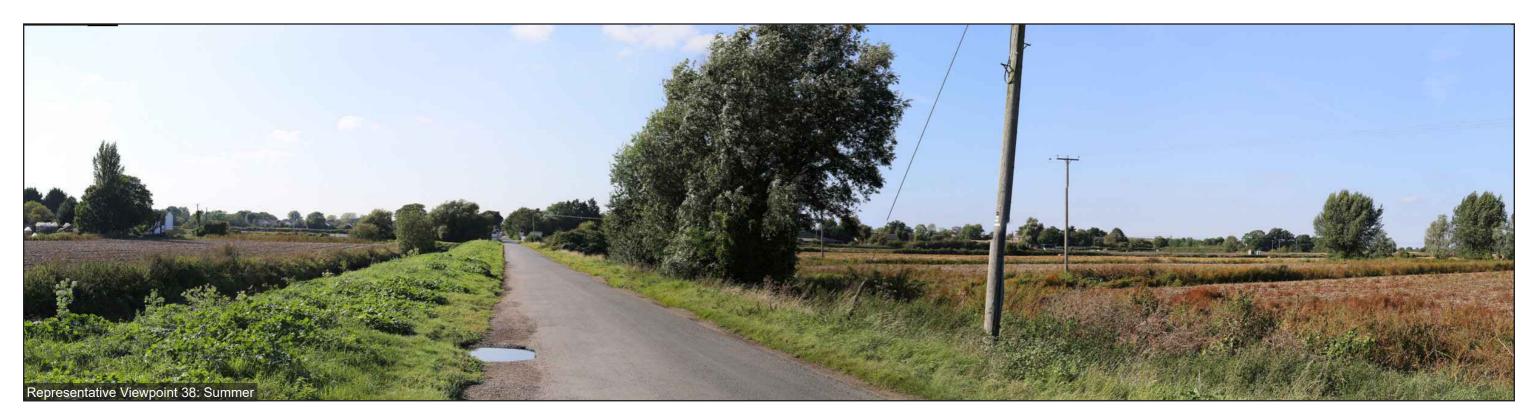

| Viewpoint 38: Residents clos | e to Bottisham |
|------------------------------|----------------|
| Lock and Bannold Road look   | ing west       |

Stitched Panoramas
Winter: 29.01.22; 15:00
Summer: 22.09.21; 14:05
OS Grid Ref: LAT: 52; 12; 26 LONG: 0; 13; 13
Camera Model: Canon EOS 6D 50mm lens