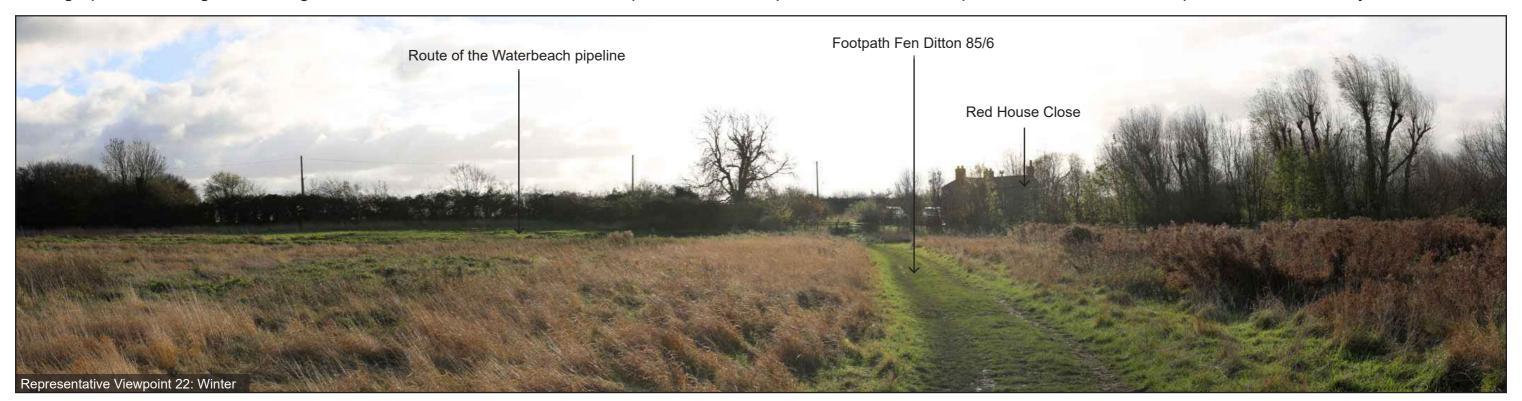

Photographs illustrating the existing view in winter and summer from the representative viewpoint described in Chapter 15 of the ES: Landscape and Visual Amenity

Viewpoint 22: Residents of Poplar Hall and Poplar Hall Farmhouse looking south, residents of Red House Close looking north and users of Footpath Fen Ditton 85/6

Stitched Panoramas

Winter: 29.01.22; 15:00

Summer: 22.09.21; 09:08
OS Grid Ref: LAT: 52; 12; 26 LONG: 0; 13; 13

Photographs illustrating the existing view in winter and summer from the representative viewpoint described in Chapter 15 of the ES: Landscape and Visual Amenity