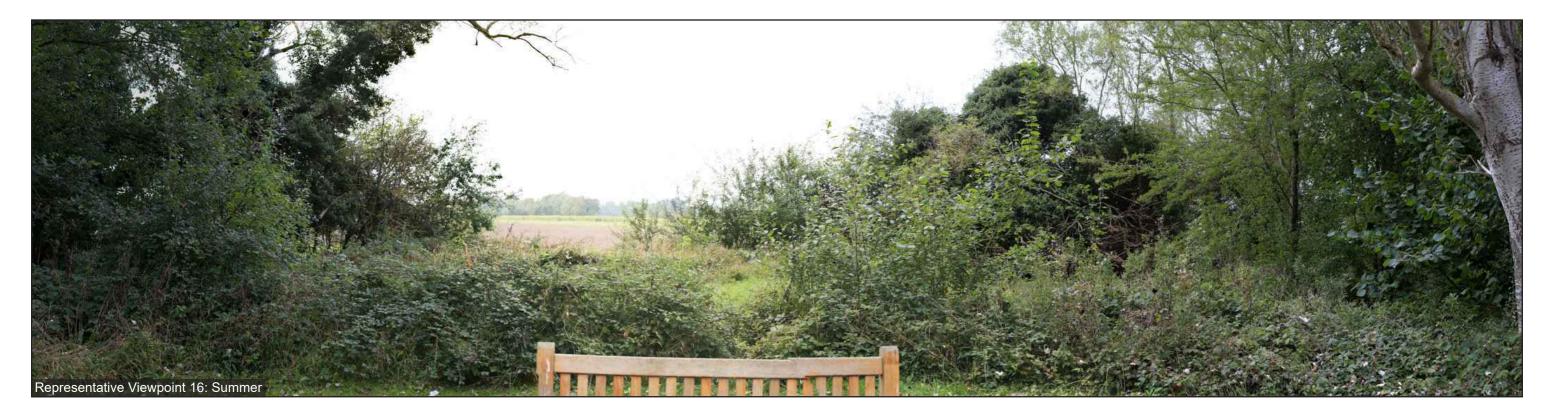

Viewpoint 16: Visitors to Anglesey Abbey Registered Park and Garden looking southwest

Stitched Panoramas
Winter: 30.01.22; 11:44

Summer: 14.10.21; 10.01

**OS Grid Ref:** LAT: 52; 14; 0 LONG: 0; 13; 54

Photographs illustrating the existing view in winter and summer from the representative viewpoint described in Chapter 15 of the ES: Landscape and Visual Amenity