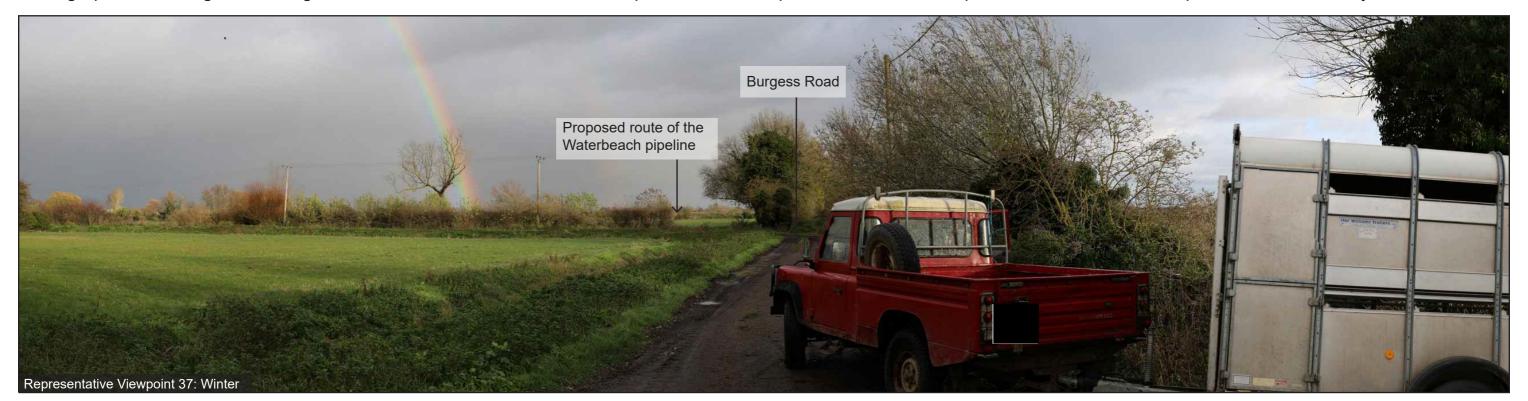

Photographs illustrating the existing view in winter and summer from the representative viewpoint described in Chapter 15 of the ES: Landscape and Visual Amenity

Viewpoint 37: Residents in Burgess Road looking east and users of Bridleway Waterbeach 247/10 looking east

Stitched Panoramas

Winter: 01.12.21; 10:14

**Summer:** 14.10.21; 09:36

**OS Grid Ref:** LAT: 52; 13; 9 LONG: 0; 12; 60

Photographs illustrating the existing view in winter and summer from the representative viewpoint described in Chapter 15 of the ES: Landscape and Visual Amenity