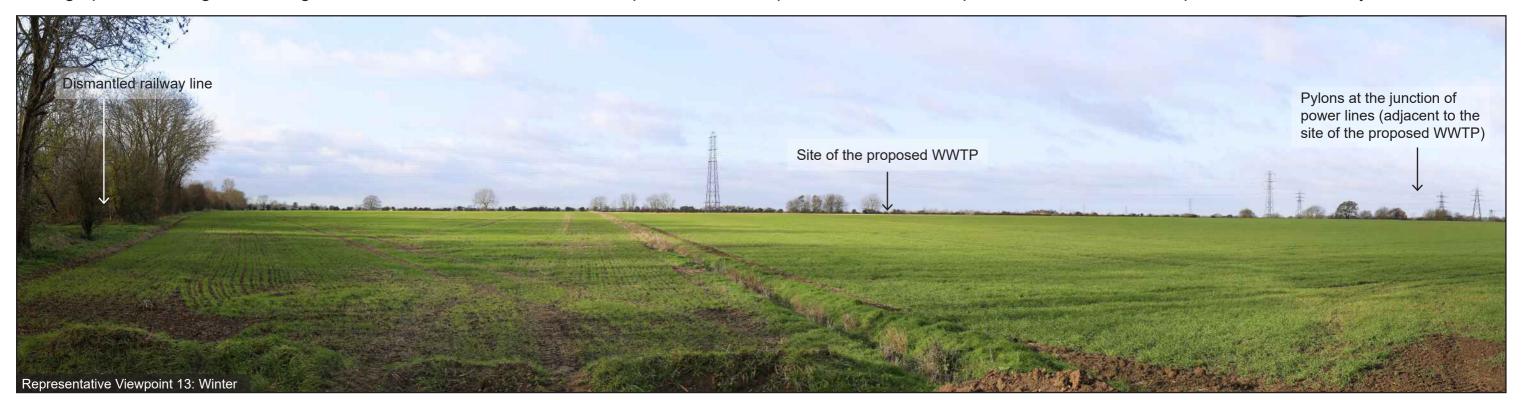

Photographs illustrating the existing view in winter and summer from the representative viewpoint described in Chapter 15 of the ES: Landscape and Visual Amenity

| Viewpoint 13: Residents at Gate House on |  |  |
|------------------------------------------|--|--|
| Low Fen Drove Way looking west           |  |  |

Stitched Panoramas
Winter: 01.12.21; 10:38
Summer: 14.10.21; 09:13

**OS Grid Ref:** LAT: 52; 13; 35 LONG: 0; 12; 5

Photographs illustrating the existing view in winter and summer from the representative viewpoint described in Chapter 15 of the ES: Landscape and Visual Amenity