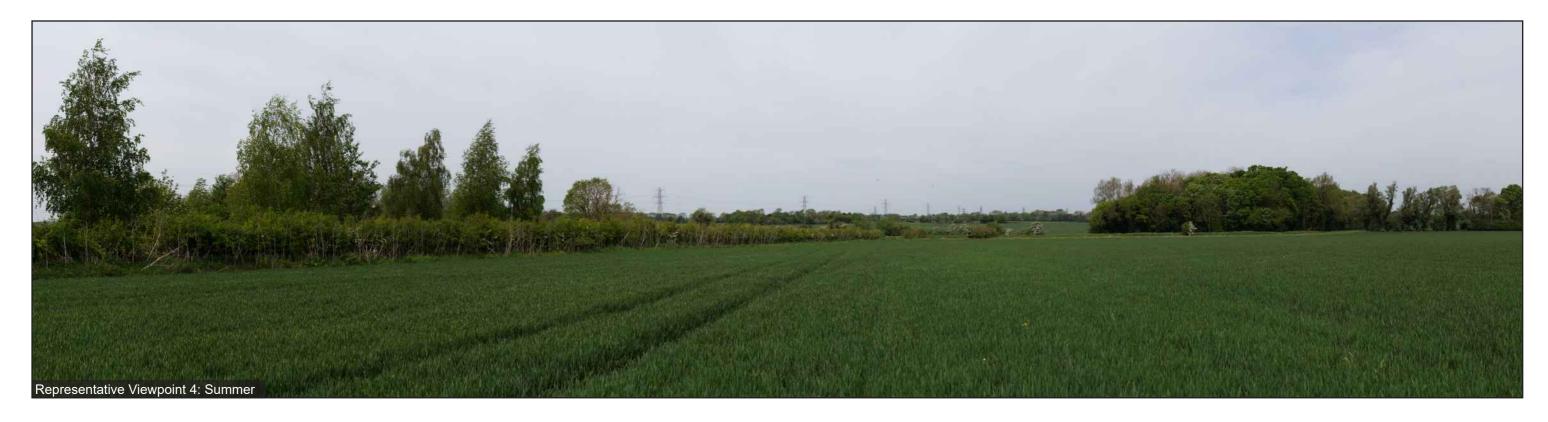

Viewpoint 4: Users of Footpath Stow cum Quy 218/2 (Harcamlow Way) and guests at the Quy Mill Hotel looking north-west

Stitched Panoramas

Winter: 01.12.21; 10.06

Summer: 09.05.22; 11:10

OS Grid Ref: LAT: 52; 12; 56 LONG: 0; 12; 32